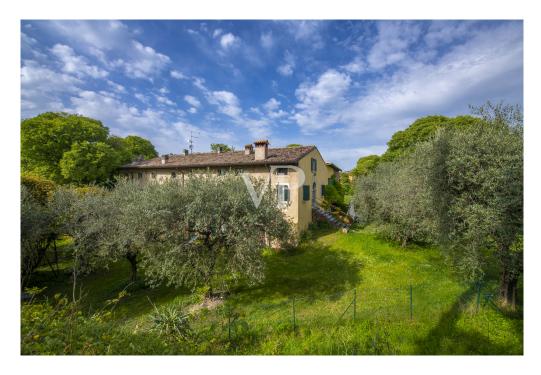

### A first impression

Positioned on the first hills of Lazise, immersed in a context of great tranquility and privacy surrounded by olive groves, various orchards and vineyards of the surrounding properties, stands an unobtainable and fantastic partially renovated rustic house of about 1,170 square meters (3,420 cubic meters), on an area of about 5,100 square meters, planted with olive groves and ancient trees arranged in the property in a strategic way to offer and ensure greater privacy. The property in addition to ensuring tranquility, privacy, and a geographic location not far from the center of the country, is located in a logistically strategic point, to divert the heavy traffic of the summer season, and the immediate reach of the most frequent connections. The property in addition to lending itself to be able to develop a project of several housing units (apartments), one could think of developing a single solution or even two distinguished units, as by partially demolishing the structure could be obtained two, of separate villas to be arranged on different surfaces of the lot itself. Any description would not be up to the mark from describing the magic one feels living in this property. The only advice would be to schedule a meeting and see it as soon as possible.