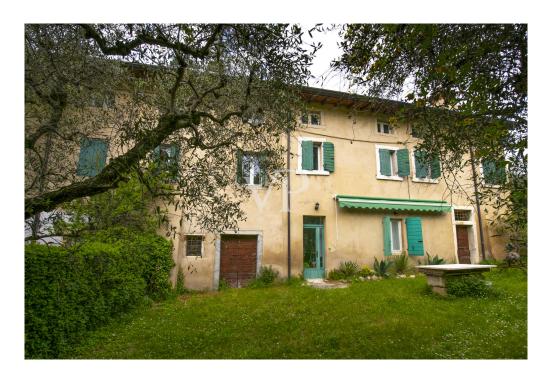

### A first impression

Positioned on the first hills of Lazise, immersed in a context of great tranquility and privacy surrounded by olive groves, various orchards and vineyards of the surrounding properties, stands an unobtainable and fantastic partially renovated rustic house of about 1,170 square meters (3,420 cubic meters), on an area of about 5,100 square meters, planted with olive groves and ancient trees arranged in the property in a strategic way to offer and ensure greater privacy. The property in addition to ensuring tranquility, privacy, and a geographic location not far from the center of the country, is located in a logistically strategic point, to divert the heavy traffic of the summer season, and the immediate reach of the most frequent connections. The property in addition to lending itself to be able to develop a project of several housing units (apartments), one could think of developing a single solution or even two distinguished units, as by partially demolishing the structure could be obtained two, of separate villas to be arranged on different surfaces of the lot itself. Any description would not be up to the mark from describing the magic one feels living in this property. The only advice would be to schedule a meeting and see it as soon as possible.