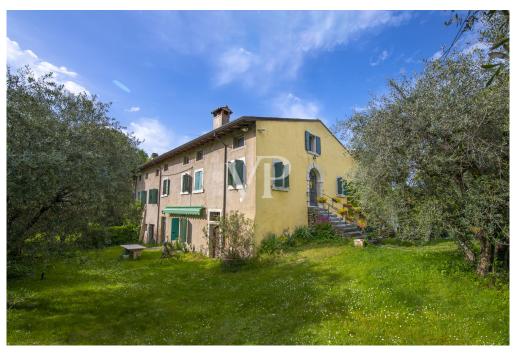

### A first impression

Positioned on the first hills of Lazise, immersed in a context of great tranquility and privacy surrounded by olive groves, various orchards and vineyards of the surrounding properties, stands an unobtainable and fantastic partially renovated rustic house of about 1,170 square meters (3,420 cubic meters), on an area of about 5,100 square meters, planted with olive groves and ancient trees arranged in the property in a strategic way to offer and ensure greater privacy. The property in addition to ensuring tranquility, privacy, and a geographic location not far from the center of the country, is located in a logistically strategic point, to divert the heavy traffic of the summer season, and the immediate reach of the most frequent connections. The property in addition to lending itself to be able to develop a project of several housing units (apartments), one could think of developing a single solution or even two distinguished units, as by partially demolishing the structure could be obtained two, of separate villas to be arranged on different surfaces of the lot itself. Any description would not be up to the mark from describing the magic one feels living in this property. The only advice would be to schedule a meeting and see it as soon as possible.