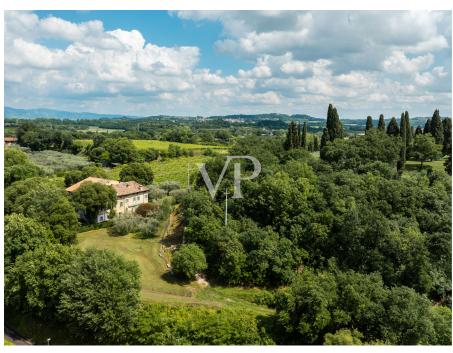

### A first impression

Positioned on the first hills of Lazise, immersed in a context of great tranquility and privacy surrounded by olive groves, various orchards and vineyards of the surrounding properties, stands an unobtainable and fantastic partially renovated rustic house of about 1,170 square meters (3,420 cubic meters), on an area of about 5,100 square meters, planted with olive groves and ancient trees arranged in the property in a strategic way to offer and ensure greater privacy. The property in addition to ensuring tranquility, privacy, and a geographic location not far from the center of the country, is located in a logistically strategic point, to divert the heavy traffic of the summer season, and the immediate reach of the most frequent connections. The property in addition to lending itself to be able to develop a project of several housing units (apartments), one could think of developing a single solution or even two distinguished units, as by partially demolishing the structure could be obtained two, of separate villas to be arranged on different surfaces of the lot itself. Any description would not be up to the mark from describing the magic one feels living in this property. The only advice would be to schedule a meeting and see it as soon as possible.