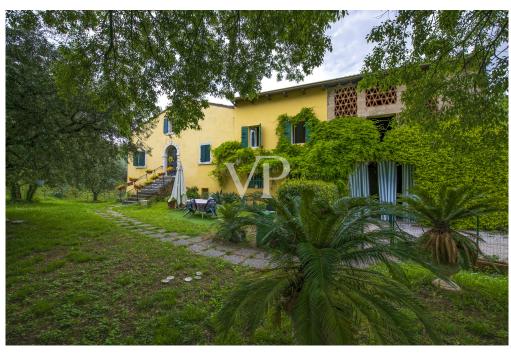

### A first impression

Positioned on the first hills of Lazise, immersed in a context of great tranquility and privacy surrounded by olive groves, various orchards and vineyards of the surrounding properties, stands an unobtainable and fantastic partially renovated rustic house of about 1,170 square meters (3,420 cubic meters), on an area of about 5,100 square meters, planted with olive groves and ancient trees arranged in the property in a strategic way to offer and ensure greater privacy. The property in addition to ensuring tranquility, privacy, and a geographic location not far from the center of the country, is located in a logistically strategic point, to divert the heavy traffic of the summer season, and the immediate reach of the most frequent connections. The property in addition to lending itself to be able to develop a project of several housing units (apartments), one could think of developing a single solution or even two distinguished units, as by partially demolishing the structure could be obtained two, of separate villas to be arranged on different surfaces of the lot itself. Any description would not be up to the mark from describing the magic one feels living in this property. The only advice would be to schedule a meeting and see it as soon as possible.