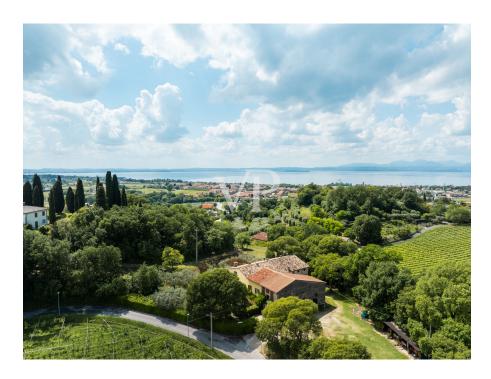

### A first impression

Positioned on the first hills of Lazise, immersed in a context of great tranquility and privacy surrounded by olive groves, various orchards and vineyards of the surrounding properties, stands an unobtainable and fantastic partially renovated rustic house of about 1,170 square meters (3,420 cubic meters), on an area of about 5,100 square meters, planted with olive groves and ancient trees arranged in the property in a strategic way to offer and ensure greater privacy. The property in addition to ensuring tranquility, privacy, and a geographic location not far from the center of the country, is located in a logistically strategic point, to divert the heavy traffic of the summer season, and the immediate reach of the most frequent connections. The property in addition to lending itself to be able to develop a project of several housing units (apartments), one could think of developing a single solution or even two distinguished units, as by partially demolishing the structure could be obtained two, of separate villas to be arranged on different surfaces of the lot itself. Any description would not be up to the mark from describing the magic one feels living in this property. The only advice would be to schedule a meeting and see it as soon as possible.