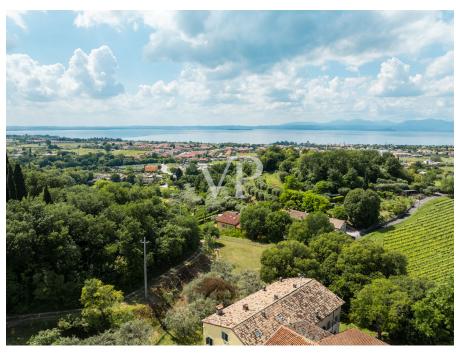

### A first impression

Positioned on the first hills of Lazise, immersed in a context of great tranquility and privacy surrounded by olive groves, various orchards and vineyards of the surrounding properties, stands an unobtainable and fantastic partially renovated rustic house of about 1,170 square meters (3,420 cubic meters), on an area of about 5,100 square meters, planted with olive groves and ancient trees arranged in the property in a strategic way to offer and ensure greater privacy. The property in addition to ensuring tranquility, privacy, and a geographic location not far from the center of the country, is located in a logistically strategic point, to divert the heavy traffic of the summer season, and the immediate reach of the most frequent connections. The property in addition to lending itself to be able to develop a project of several housing units (apartments), one could think of developing a single solution or even two distinguished units, as by partially demolishing the structure could be obtained two, of separate villas to be arranged on different surfaces of the lot itself. Any description would not be up to the mark from describing the magic one feels living in this property. The only advice would be to schedule a meeting and see it as soon as possible.