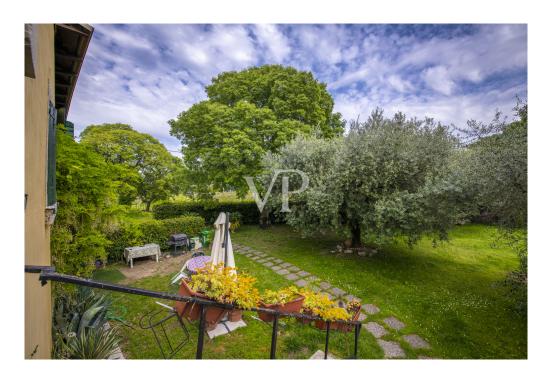

### A first impression

Positioned on the first hills of Lazise, immersed in a context of great tranquility and privacy surrounded by olive groves, various orchards and vineyards of the surrounding properties, stands an unobtainable and fantastic partially renovated rustic house of about 1,170 square meters (3,420 cubic meters), on an area of about 5,100 square meters, planted with olive groves and ancient trees arranged in the property in a strategic way to offer and ensure greater privacy. The property in addition to ensuring tranquility, privacy, and a geographic location not far from the center of the country, is located in a logistically strategic point, to divert the heavy traffic of the summer season, and the immediate reach of the most frequent connections. The property in addition to lending itself to be able to develop a project of several housing units (apartments), one could think of developing a single solution or even two distinguished units, as by partially demolishing the structure could be obtained two, of separate villas to be arranged on different surfaces of the lot itself. Any description would not be up to the mark from describing the magic one feels living in this property. The only advice would be to schedule a meeting and see it as soon as possible.