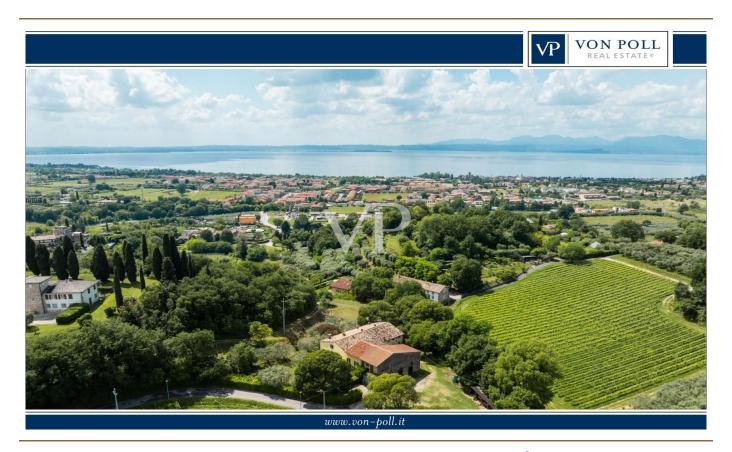

### A first impression

Positioned on the first hills of Lazise, immersed in a context of great tranquility and privacy surrounded by olive groves, various orchards and vineyards of the surrounding properties, stands an unobtainable and fantastic partially renovated rustic house of about 1,170 square meters (3,420 cubic meters), on an area of about 5,100 square meters, planted with olive groves and ancient trees arranged in the property in a strategic way to offer and ensure greater privacy. The property in addition to ensuring tranquility, privacy, and a geographic location not far from the center of the country, is located in a logistically strategic point, to divert the heavy traffic of the summer season, and the immediate reach of the most frequent connections. The property in addition to lending itself to be able to develop a project of several housing units (apartments), one could think of developing a single solution or even two distinguished units, as by partially demolishing the structure could be obtained two, of separate villas to be arranged on different surfaces of the lot itself. Any description would not be up to the mark from describing the magic one feels living in this property. The only advice would be to schedule a meeting and see it as soon as possible.