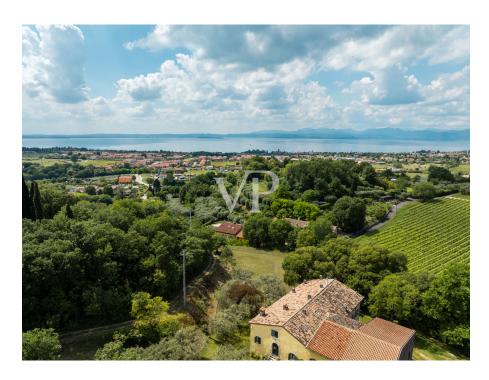

### A first impression

Positioned on the first hills of Lazise, immersed in a context of great tranquility and privacy surrounded by olive groves, various orchards and vineyards of the surrounding properties, stands an unobtainable and fantastic partially renovated rustic house of about 1,170 square meters (3,420 cubic meters), on an area of about 5,100 square meters, planted with olive groves and ancient trees arranged in the property in a strategic way to offer and ensure greater privacy. The property in addition to ensuring tranquility, privacy, and a geographic location not far from the center of the country, is located in a logistically strategic point, to divert the heavy traffic of the summer season, and the immediate reach of the most frequent connections. The property in addition to lending itself to be able to develop a project of several housing units (apartments), one could think of developing a single solution or even two distinguished units, as by partially demolishing the structure could be obtained two, of separate villas to be arranged on different surfaces of the lot itself. Any description would not be up to the mark from describing the magic one feels living in this property. The only advice would be to schedule a meeting and see it as soon as possible.