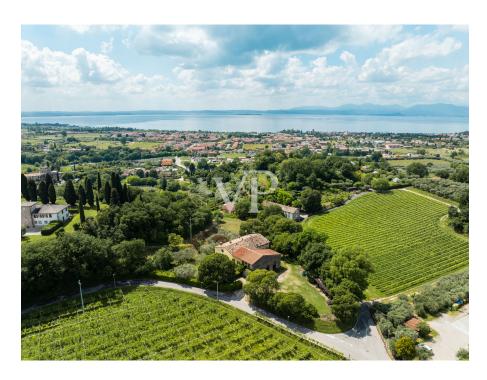

### A first impression

Positioned on the first hills of Lazise, immersed in a context of great tranquility and privacy surrounded by olive groves, various orchards and vineyards of the surrounding properties, stands an unobtainable and fantastic partially renovated rustic house of about 1,170 square meters (3,420 cubic meters), on an area of about 5,100 square meters, planted with olive groves and ancient trees arranged in the property in a strategic way to offer and ensure greater privacy. The property in addition to ensuring tranquility, privacy, and a geographic location not far from the center of the country, is located in a logistically strategic point, to divert the heavy traffic of the summer season, and the immediate reach of the most frequent connections. The property in addition to lending itself to be able to develop a project of several housing units (apartments), one could think of developing a single solution or even two distinguished units, as by partially demolishing the structure could be obtained two, of separate villas to be arranged on different surfaces of the lot itself. Any description would not be up to the mark from describing the magic one feels living in this property. The only advice would be to schedule a meeting and see it as soon as possible.