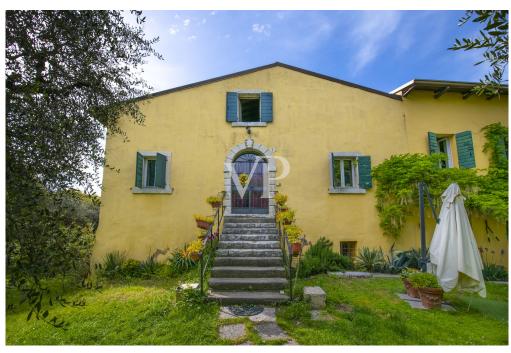

### A first impression

Positioned on the first hills of Lazise, immersed in a context of great tranquility and privacy surrounded by olive groves, various orchards and vineyards of the surrounding properties, stands an unobtainable and fantastic partially renovated rustic house of about 1,170 square meters (3,420 cubic meters), on an area of about 5,100 square meters, planted with olive groves and ancient trees arranged in the property in a strategic way to offer and ensure greater privacy. The property in addition to ensuring tranquility, privacy, and a geographic location not far from the center of the country, is located in a logistically strategic point, to divert the heavy traffic of the summer season, and the immediate reach of the most frequent connections. The property in addition to lending itself to be able to develop a project of several housing units (apartments), one could think of developing a single solution or even two distinguished units, as by partially demolishing the structure could be obtained two, of separate villas to be arranged on different surfaces of the lot itself. Any description would not be up to the mark from describing the magic one feels living in this property. The only advice would be to schedule a meeting and see it as soon as possible.