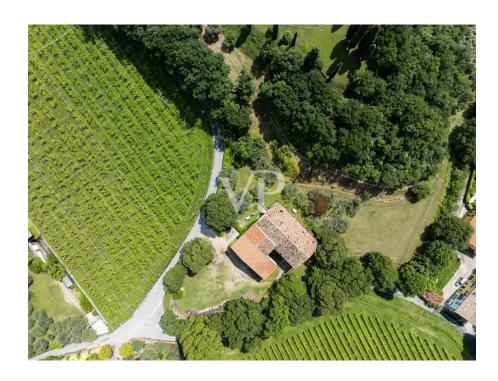

### A first impression

Positioned on the first hills of Lazise, immersed in a context of great tranquility and privacy surrounded by olive groves, various orchards and vineyards of the surrounding properties, stands an unobtainable and fantastic partially renovated rustic house of about 1,170 square meters (3,420 cubic meters), on an area of about 5,100 square meters, planted with olive groves and ancient trees arranged in the property in a strategic way to offer and ensure greater privacy. The property in addition to ensuring tranquility, privacy, and a geographic location not far from the center of the country, is located in a logistically strategic point, to divert the heavy traffic of the summer season, and the immediate reach of the most frequent connections. The property in addition to lending itself to be able to develop a project of several housing units (apartments), one could think of developing a single solution or even two distinguished units, as by partially demolishing the structure could be obtained two, of separate villas to be arranged on different surfaces of the lot itself. Any description would not be up to the mark from describing the magic one feels living in this property. The only advice would be to schedule a meeting and see it as soon as possible.