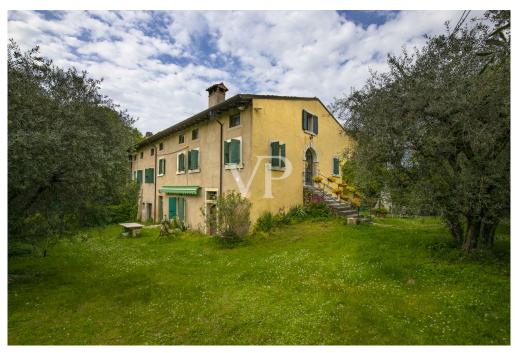

# Magnificent partially renovated Rustico with lake view

**Property ID: IT244151228** 

PURCHASE PRICE: 1.750.000 EUR • LAND AREA: 5.100 m<sup>2</sup>

At a glance

The property

Energy DataFloor plansA first impression

### A first impression

Positioned on the first hills of Lazise, immersed in a context of great tranquility and privacy surrounded by olive groves, various orchards and vineyards of the surrounding properties, stands an unobtainable and fantastic partially renovated rustic house of about 1,170 square meters (3,420 cubic meters), on an area of about 5,100 square meters, planted with olive groves and ancient trees arranged in the property in a strategic way to offer and ensure greater privacy. The property in addition to ensuring tranquility, privacy, and a geographic location not far from the center of the country, is located in a logistically strategic point, to divert the heavy traffic of the summer season, and the immediate reach of the most frequent connections. The property in addition to lending itself to be able to develop a project of several housing units (apartments), one could think of developing a single solution or even two distinguished units, as by partially demolishing the structure could be obtained two, of separate villas to be arranged on different surfaces of the lot itself. Any description would not be up to the mark from describing the magic one feels living in this property. The only advice would be to schedule a meeting and see it as soon as possible.