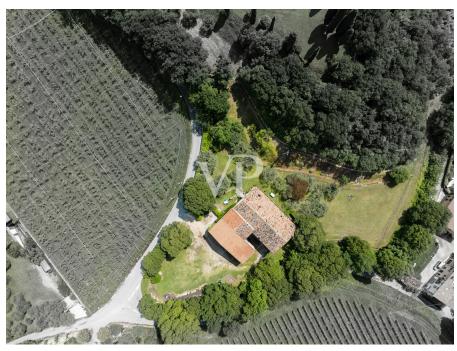

### A first impression

Positioned on the first hills of Lazise, immersed in a context of great tranquility and privacy surrounded by olive groves, various orchards and vineyards of the surrounding properties, stands an unobtainable and fantastic partially renovated rustic house of about 1,170 square meters (3,420 cubic meters), on an area of about 5,100 square meters, planted with olive groves and ancient trees arranged in the property in a strategic way to offer and ensure greater privacy. The property in addition to ensuring tranquility, privacy, and a geographic location not far from the center of the country, is located in a logistically strategic point, to divert the heavy traffic of the summer season, and the immediate reach of the most frequent connections. The property in addition to lending itself to be able to develop a project of several housing units (apartments), one could think of developing a single solution or even two distinguished units, as by partially demolishing the structure could be obtained two, of separate villas to be arranged on different surfaces of the lot itself. Any description would not be up to the mark from describing the magic one feels living in this property. The only advice would be to schedule a meeting and see it as soon as possible.