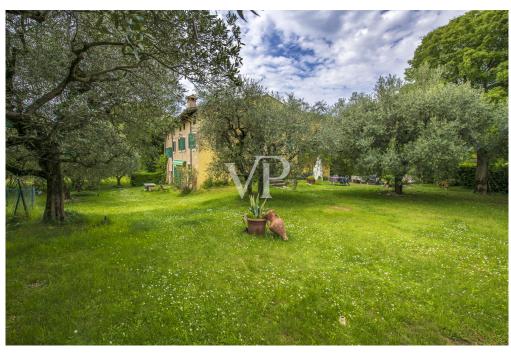

### A first impression

Positioned on the first hills of Lazise, immersed in a context of great tranquility and privacy surrounded by olive groves, various orchards and vineyards of the surrounding properties, stands an unobtainable and fantastic partially renovated rustic house of about 1,170 square meters (3,420 cubic meters), on an area of about 5,100 square meters, planted with olive groves and ancient trees arranged in the property in a strategic way to offer and ensure greater privacy. The property in addition to ensuring tranquility, privacy, and a geographic location not far from the center of the country, is located in a logistically strategic point, to divert the heavy traffic of the summer season, and the immediate reach of the most frequent connections. The property in addition to lending itself to be able to develop a project of several housing units (apartments), one could think of developing a single solution or even two distinguished units, as by partially demolishing the structure could be obtained two, of separate villas to be arranged on different surfaces of the lot itself. Any description would not be up to the mark from describing the magic one feels living in this property. The only advice would be to schedule a meeting and see it as soon as possible.