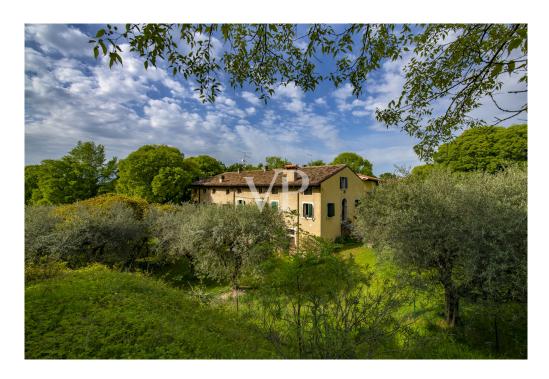

### A first impression

Positioned on the first hills of Lazise, immersed in a context of great tranquility and privacy surrounded by olive groves, various orchards and vineyards of the surrounding properties, stands an unobtainable and fantastic partially renovated rustic house of about 1,170 square meters (3,420 cubic meters), on an area of about 5,100 square meters, planted with olive groves and ancient trees arranged in the property in a strategic way to offer and ensure greater privacy. The property in addition to ensuring tranquility, privacy, and a geographic location not far from the center of the country, is located in a logistically strategic point, to divert the heavy traffic of the summer season, and the immediate reach of the most frequent connections. The property in addition to lending itself to be able to develop a project of several housing units (apartments), one could think of developing a single solution or even two distinguished units, as by partially demolishing the structure could be obtained two, of separate villas to be arranged on different surfaces of the lot itself. Any description would not be up to the mark from describing the magic one feels living in this property. The only advice would be to schedule a meeting and see it as soon as possible.