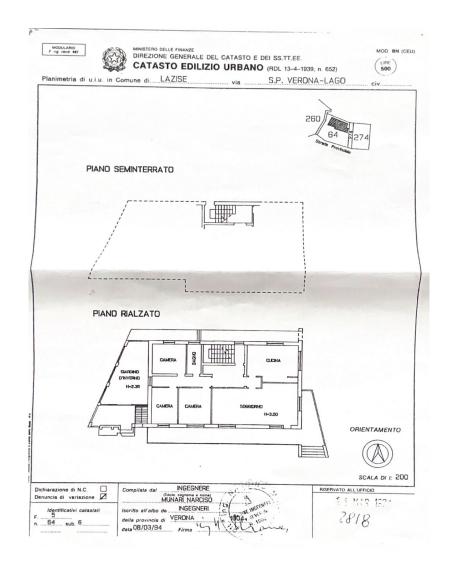

|
| 0 | Energy Data        |
| 0 | Floor plans        |
| 0 | A first impression |
| 0 | Contact partner    |



## At a glance

| IT242941248                  |
|------------------------------|
| ca. 240 m <sup>2</sup>       |
| According to the arrangement |
| 16                           |
| 6                            |
| 4                            |
| 1970                         |
|                              |

| Purchase Price | 1.200.000 EUR          |
|----------------|------------------------|
| Commission     | subject to commission  |
| Total Space    | ca. 400 m <sup>2</sup> |
| Usable Space   | ca. 0 m <sup>2</sup>   |
| Equipment      | Terrace, Fireplace     |



## **Energy Data**

Power Source Gas













































# Floor plans

























### A first impression

Located in the enchanting setting of Lazise, this detached villa offers a unique living experience for those seeking space, comfort and privacy. Built in 1970 and subsequently renovated in 2000, the property is in good living condition, ready to welcome new owners with no immediate need for further work. The villa has a net area of about 240 m<sup>2</sup>, distributed on several levels for a total of 16 rooms, creating a spacious and versatile living environment. Inside it has 6 comfortable bedrooms and 4 bathrooms, making it ideal for a large family or for those who want separate spaces for guests. The presence of a fireplace adds a touch of warmth and atmosphere to the living area, turning it into a perfect retreat during cold winter evenings. In a