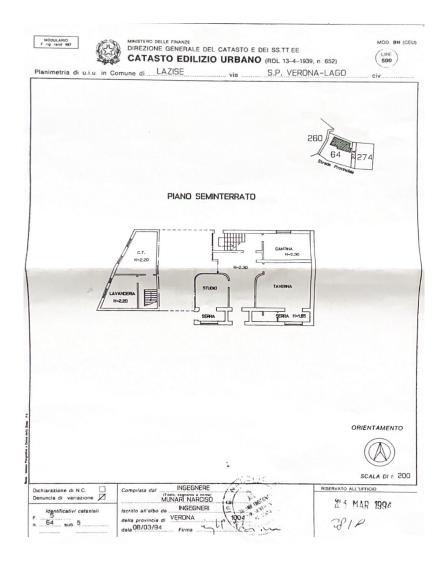

|
| 0 | Energy Data        |
| 0 | Floor plans        |
| 0 | A first impression |
| 0 | Contact partner    |



## At a glance

| IT242941248                  |
|------------------------------|
| ca. 240 m <sup>2</sup>       |
| According to the arrangement |
| 16                           |
| 6                            |
| 4                            |
| 1970                         |
|                              |

| Purchase Price | 1.200.000 EUR          |
|----------------|------------------------|
| Commission     | subject to commission  |
| Total Space    | ca. 400 m <sup>2</sup> |
| Usable Space   | ca. 0 m <sup>2</sup>   |
| Equipment      | Terrace, Fireplace     |



## **Energy Data**

Power Source Gas













































# Floor plans

























### A first impression

Located in the enchanting setting of Lazise, this detached villa offers a unique living experience for those seeking space, comfort and privacy. Built in 1970 and subsequently renovated in 2000, the property is in good living condition, ready to welcome new owners with no immediate need for further work. The villa has a net area of about 240 m<sup>2</sup>, distributed on several levels for a total of 16 rooms, creating a spacious and versatile living environment. Inside it has 6 comfortable bedrooms and 4 bathrooms, making it ideal for a large family or for those who want separate spaces for guests. The presence of a fireplace adds a touch of warmth and atmosphere to the living area, turning it into a perfect retreat during cold winter evenings.