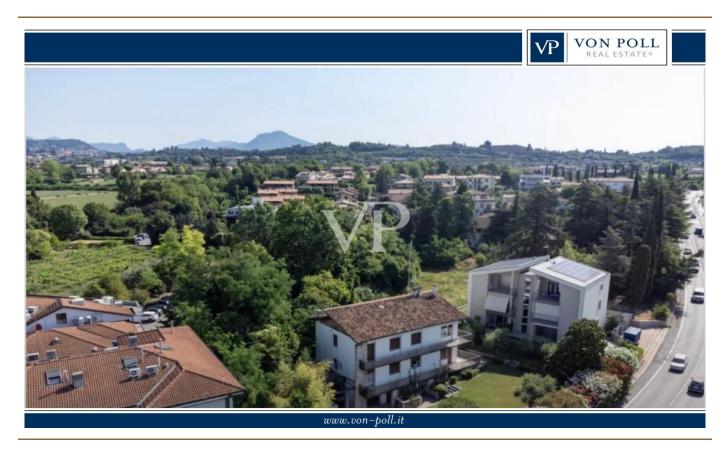

#### Lazise – Gardasee

### A first impression

Located in the enchanting setting of Lazise, this detached villa offers a unique living experience for those seeking space, comfort and privacy. Built in 1970 and subsequently renovated in 2000, the property is in good living condition, ready to welcome new owners with no immediate need for further work. The villa has a net area of about 240 m<sup>2</sup>, distributed on several levels for a total of 16 rooms, creating a spacious and versatile living environment. Inside it has 6 comfortable bedrooms and 4 bathrooms, making it ideal for a large family or for those who want separate spaces for guests. The presence of a fireplace adds a touch of warmth and atmosphere to the living area, turning it into a perfect retreat during cold winter evenings. In addition, the villa has a cozy terrace and balcony that offer picturesque views and outdoor spaces to relax or entertain. The basement offers additional possible uses, as storage space or a hobby area. The property is also characterized by its private outdoor space, which allows you to enjoy the tranquility and beauty of the landscape of Lazise, one of the most sought-after and appreciated locations for its strategic location near Lake Garda and its historic charm. This villa represents a rare purchase opportunity for those looking for an exclusive home ready to start a new chapter of life in one of the most beautiful regions of Italy.