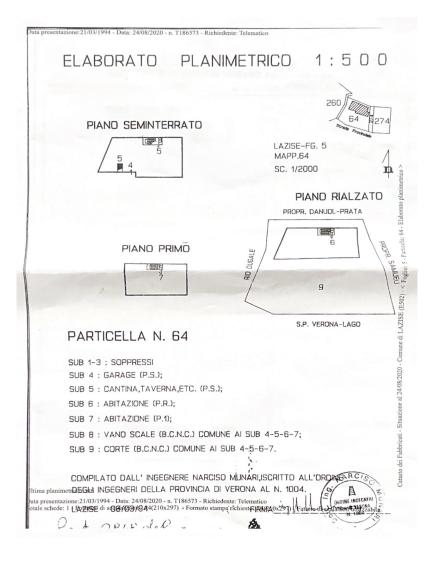

nergy Data        |
| 0 | Floor plans        |
| 0 | A first impression |
| 0 | Contact partner    |



## At a glance

| IT242941248                  |
|------------------------------|
| ca. 240 m <sup>2</sup>       |
| According to the arrangement |
| 16                           |
| 6                            |
| 4                            |
| 1970                         |
|                              |

| Purchase Price | 1.200.000 EUR          |
|----------------|------------------------|
| Commission     | subject to commission  |
| Total Space    | ca. 400 m <sup>2</sup> |
| Usable Space   | ca. 0 m <sup>2</sup>   |
| Equipment      | Terrace, Fireplace     |



## **Energy Data**

Power Source Gas













































# Floor plans

























### A first impression

Located in the enchanting setting of Lazise, this detached villa offers a unique living experience for those seeking space, comfort and privacy. Built in 1970 and subsequently renovated in 2000, the property is in good living condition, ready to welcome new owners with no immediate need for further work. The villa has a net area of about 240 m<sup>2</sup>, distributed on several levels for a total of 16 rooms, creating a spacious and versatile living environment. Inside it has 6 comfortable bedrooms and 4 bathrooms, making it ideal for a large family or for those who want separate spaces for guests. The presence of a fireplace adds a touch of warmth and atmosphere to the living area, turning it into a perfect retreat during cold winter evenings. In addition, t