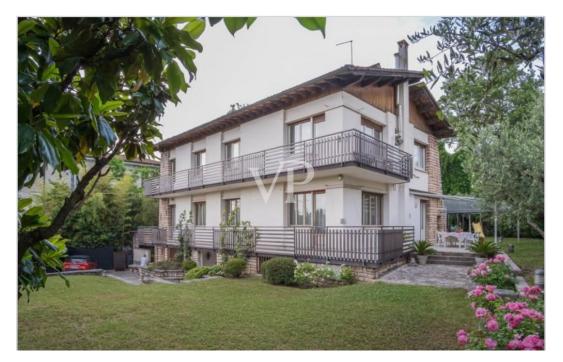

### A first impression

Located in the enchanting setting of Lazise, this detached villa offers a unique living experience for those seeking space, comfort and privacy. Built in 1970 and subsequently renovated in 2000, the property is in good living condition, ready to welcome new owners with no immediate need for further work. The villa has a net area of about 240 m<sup>2</sup>, distributed on several levels for a total of 16 rooms, creating a spacious and versatile living environment. Inside it has 6 comfortable bedrooms and 4 bathrooms, making it ideal for a large family or for those who want separate spaces for guests. The presence of a fireplace adds a touch of warmth and atmosphere to the living area, turning it into a perfect retreat during cold winter evenings. In addition, the villa has a cozy terrace and balcony that offer picturesque views and outdoor spaces to relax or entertain. The basement offers additional possible uses, as storage space or a hobby area. The property is also characterized by its private outdoor space, which allows you to enjoy the tranquility and beauty of the landscape of Lazise, one of the most sought-after and appreciated locations for its strategic location near Lake Garda and its historic charm. This villa represents a rare purchase opportunity for those looking for an exclusive home ready to start a new chapter of life in one of the most beautiful regions of Italy.