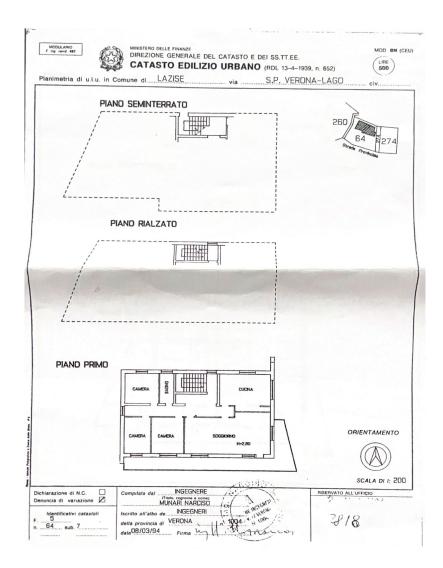

0 | Energy Data        |
| 0 | Floor plans        |
| 0 | A first impression |
| 0 | Contact partner    |



## At a glance

| IT242941248                  |
|------------------------------|
| ca. 240 m <sup>2</sup>       |
| According to the arrangement |
| 16                           |
| 6                            |
| 4                            |
| 1970                         |
|                              |

| Purchase Price | 1.200.000 EUR          |
|----------------|------------------------|
| Commission     | subject to commission  |
| Total Space    | ca. 400 m <sup>2</sup> |
| Usable Space   | ca. 0 m <sup>2</sup>   |
| Equipment      | Terrace, Fireplace     |



## **Energy Data**

Power Source Gas













































# Floor plans

























### A first impression

Located in the enchanting setting of Lazise, this detached villa offers a unique living experience for those seeking space, comfort and privacy. Built in 1970 and subsequently renovated in 2000, the property is in good living condition, ready to welcome new owners with no immediate need for further work. The villa has a net area of about 240 m<sup>2</sup>, distributed on several levels for a total of 16 rooms, creating a spacious and versatile living environment. Inside it has 6 comfortable bedrooms and 4 bathrooms, making it ideal for a large family or for those who want separate spaces for guests. The presence of a fireplace adds a touch of warmth and atmosphere to the living area, turning it into a perfect retreat during cold winter evenings. In addit