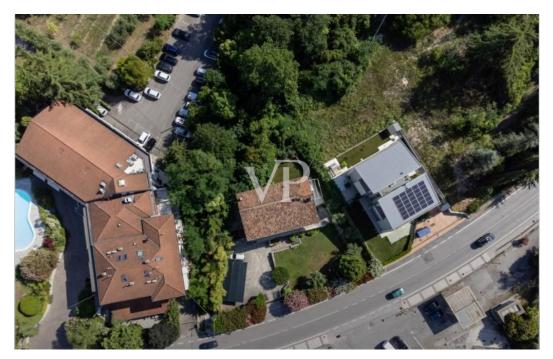

### A first impression

Located in the enchanting setting of Lazise, this detached villa offers a unique living experience for those seeking space, comfort and privacy. Built in 1970 and subsequently renovated in 2000, the property is in good living condition, ready to welcome new owners with no immediate need for further work. The villa has a net area of about 240 m<sup>2</sup>, distributed on several levels for a total of 16 rooms, creating a spacious and versatile living environment. Inside it has 6 comfortable bedrooms and 4 bathrooms, making it ideal for a large family or for those who want separate spaces for guests. The presence of a fireplace adds a touch of warmth and atmosphere to the living area, turning it into a perfect retreat during cold winter evenings. In addition, the villa has a cozy terrace and balcony that offer picturesque views and outdoor spaces to relax or entertain. The basement offers additional possible uses, as storage space or a hobby area. The property is also characterized by its private outdoor space, which allows you to enjoy the tranquility and beauty of the landscape of Lazise, one of the most sought-after and appreciated locations for its strategic location near Lake Garda and its historic charm. This villa represents a rare purchase opportunity for those looking for an exclusive home ready to start a new chapter of life in one of the most beautiful regions of Italy.