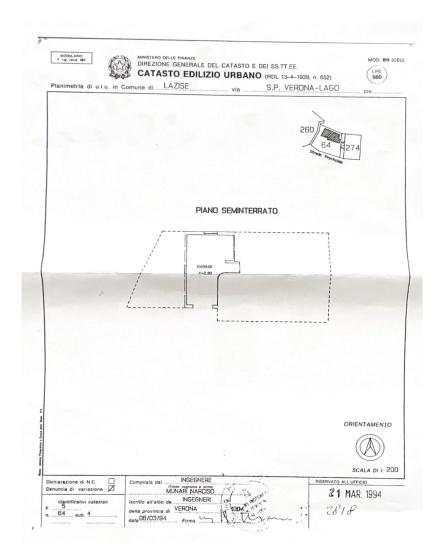

ty       |
| 0 | Energy Data        |
| 0 | Floor plans        |
| 0 | A first impression |
| 0 | Contact partner    |



## At a glance

| IT242941248                  |
|------------------------------|
| ca. 240 m <sup>2</sup>       |
| According to the arrangement |
| 16                           |
| 6                            |
| 4                            |
| 1970                         |
|                              |

| Purchase Price | 1.200.000 EUR          |
|----------------|------------------------|
| Commission     | subject to commission  |
| Total Space    | ca. 400 m <sup>2</sup> |
| Usable Space   | ca. 0 m <sup>2</sup>   |
| Equipment      | Terrace, Fireplace     |



## **Energy Data**

Power Source Gas













































# Floor plans

























### A first impression

Located in the enchanting setting of Lazise, this detached villa offers a unique living experience for those seeking space, comfort and privacy. Built in 1970 and subsequently renovated in 2000, the property is in good living condition, ready to welcome new owners with no immediate need for further work. The villa has a net area of about 240 m<sup>2</sup>, distributed on several levels for a total of 16 rooms, creating a spacious and versatile living environment. Inside it has 6 comfortable bedrooms and 4 bathrooms, making it ideal for a large family or for those who want separate spaces for guests. The presence of a fireplace adds a touch of warmth and atmosphere to the living area, turning it into a perfect retreat during cold winter evenin