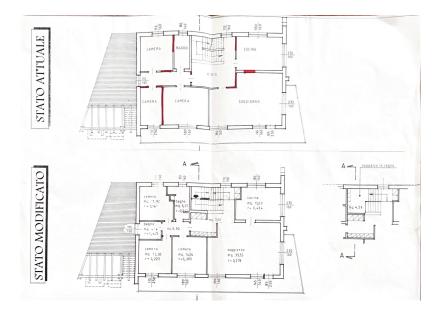

| Energy Data        |
| 0 | Floor plans        |
| 0 | A first impression |
| 0 | Contact partner    |



## At a glance

| IT242941248                  |
|------------------------------|
| ca. 240 m <sup>2</sup>       |
| According to the arrangement |
| 16                           |
| 6                            |
| 4                            |
| 1970                         |
|                              |

| Purchase Price | 1.200.000 EUR          |
|----------------|------------------------|
| Commission     | subject to commission  |
| Total Space    | ca. 400 m <sup>2</sup> |
| Usable Space   | ca. 0 m <sup>2</sup>   |
| Equipment      | Terrace, Fireplace     |



## **Energy Data**

Power Source Gas













































# Floor plans

























### A first impression

Located in the enchanting setting of Lazise, this detached villa offers a unique living experience for those seeking space, comfort and privacy. Built in 1970 and subsequently renovated in 2000, the property is in good living condition, ready to welcome new owners with no immediate need for further work. The villa has a net area of about 240 m<sup>2</sup>, distributed on several levels for a total of 16 rooms, creating a spacious and versatile living environment. Inside it has 6 comfortable bedrooms and 4 bathrooms, making it ideal for a large family or for those who want separate spaces for guests. The presence of a fireplace adds a touch of warmth and atmosphere to the living area, turning it into a perfect retreat during cold winter evenings. In additio