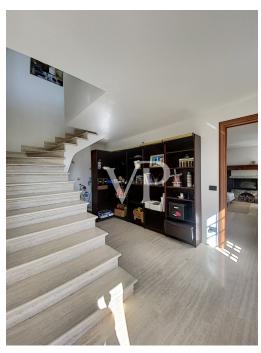

#### A first impression

This characteristic rustico with plot surrounded by greenery and a wonderful panoramic view of Lake Garda is situated above the historic town of Malcesine. The rustico extends over 4 floors and has a garage, as well as enough parking space in the courtyard. Next to the main building you can find another building which is used as deposit and magazine. The rustico is accessible from the ground floor and first floor and is divided as follows: Ground floor: living room/or bedroom with fireplace, another room which could also be used as bedroom and the bathroom. Adjacent is located the garage. First floor: kitchen with spacious living room with fireplace, balcony and access to the large terrace from which one enjoys an excellent view of Lake Garda. Second floor: Further living room/reading room which invites you to relax, bedroom and another bathroom. Last floor: In the so-called "tower" is another bedroom / attic with small balcony. The house has a lot of flair and integrates well into the surrounding nature.