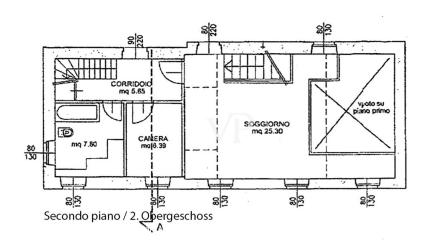

# Floor plans

This floor plan is not to scale. The documents were given to us by the client. For this reason, we cannot guarantee the accuracy of the information.

#### A first impression

This characteristic rustico with plot surrounded by greenery and a wonderful panoramic view of Lake Garda is situated above the historic town of Malcesine. The rustico extends over 4 floors and has a garage, as well as enough parking space in the courtyard. Next to the main building you can find another building which is used as deposit and magazine. The rustico is accessible from the ground floor and first floor and is divided as follows: Ground floor: living room/or bedroom with fireplace, another room which could also be used as bedroom and the bathroom. Adjacent is located the garage. First floor: kitchen with spacious living room with fireplace, balcony and access to the large terrace from which one enjoys an excellent view of Lake Garda. Second floor: Further living room/reading room which invites you to relax, bedroom and another bathroom. Last floor: In the so-called "tower" is another bedroom / attic with small balcony. The house has a lot of flair and integrates well into the surrounding nature.