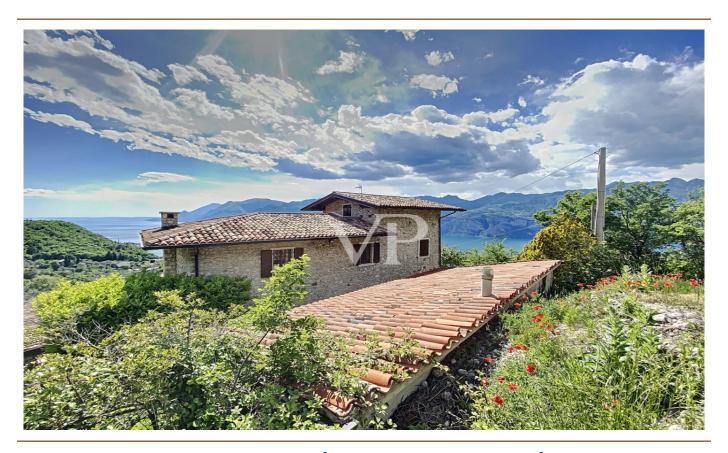

#### A first impression

This characteristic rustico with plot surrounded by greenery and a wonderful panoramic view of Lake Garda is situated above the historic town of Malcesine. The rustico extends over 4 floors and has a garage, as well as enough parking space in the courtyard. Next to the main building you can find another building which is used as deposit and magazine. The rustico is accessible from the ground floor and first floor and is divided as follows: Ground floor: living room/or bedroom with fireplace, another room which could also be used as bedroom and the bathroom. Adjacent is located the garage. First floor: kitchen with spacious living room with fireplace, balcony and access to the large terrace from which one enjoys an excellent view of Lake Garda. Second floor: Further living room/reading room which invites you to relax, bedroom and another bathroom. Last floor: In the so-called "tower" is another bedroom / attic with small balcony. The house has a lot of flair and integrates well into the surrounding nature.