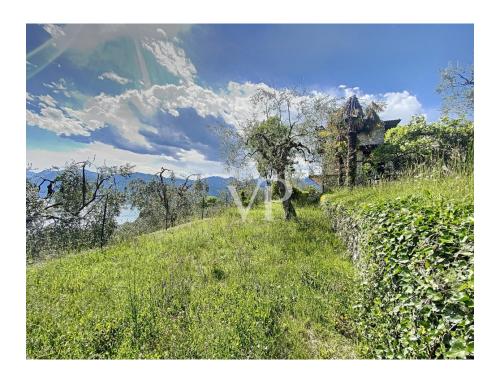

#### A first impression

This characteristic rustico with plot surrounded by greenery and a wonderful panoramic view of Lake Garda is situated above the historic town of Malcesine. The rustico extends over 4 floors and has a garage, as well as enough parking space in the courtyard. Next to the main building you can find another building which is used as deposit and magazine. The rustico is accessible from the ground floor and first floor and is divided as follows: Ground floor: living room/or bedroom with fireplace, another room which could also be used as bedroom and the bathroom. Adjacent is located the garage. First floor: kitchen with spacious living room with fireplace, balcony and access to the large terrace from which one enjoys an excellent view of Lake Garda. Second floor: Further living room/reading room which invites you to relax, bedroom and another bathroom. Last floor: In the so-called "tower" is another bedroom / attic with small balcony. The house has a lot of flair and integrates well into the surrounding nature.

#### All about the location

Malcesine is a well-known town in the upper Garda area, in the province of Verona, which is characterized by the variety of its territory: it is located at 89 meters above sea level, where it overlooks the lake, but, behind it, it boasts Mount Baldo, which reaches a peak of 2,200 meters above sea level. Like all the towns on Lake Garda, it has been inhabited since Roman times, and later, in the Middle Ages, it was the monks who developed the cultivation of vines and grafted olive trees to produce the oil, which, even today, is extremely popular. The presence of so many churches certifies the intervention of various ecclesiastical orders in the area. In 1450 was built the castle of Malcesine, which is still a fascinating attraction.