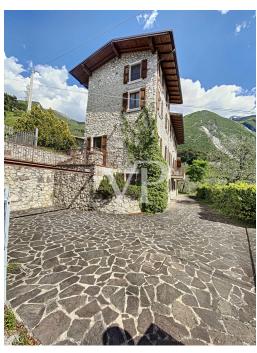

#### A first impression

This characteristic rustico with plot surrounded by greenery and a wonderful panoramic view of Lake Garda is situated above the historic town of Malcesine. The rustico extends over 4 floors and has a garage, as well as enough parking space in the courtyard. Next to the main building you can find another building which is used as deposit and magazine. The rustico is accessible from the ground floor and first floor and is divided as follows: Ground floor: living room/or bedroom with fireplace, another room which could also be used as bedroom and the bathroom. Adjacent is located the garage. First floor: kitchen with spacious living room with fireplace, balcony and access to the large terrace from which one enjoys an excellent view of Lake Garda. Second floor: Further living room/reading room which invites you to relax, bedroom and another bathroom. Last floor: In the so-called "tower" is another bedroom / attic with small balcony. The house has a lot of flair and integrates well into the surrounding nature.