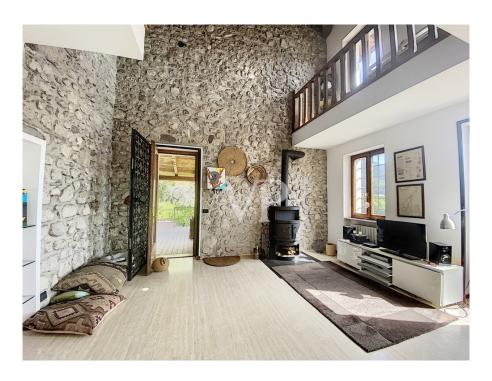

#### A first impression

This characteristic rustico with plot surrounded by greenery and a wonderful panoramic view of Lake Garda is situated above the historic town of Malcesine. The rustico extends over 4 floors and has a garage, as well as enough parking space in the courtyard. Next to the main building you can find another building which is used as deposit and magazine. The rustico is accessible from the ground floor and first floor and is divided as follows: Ground floor: living room/or bedroom with fireplace, another room which could also be used as bedroom and the bathroom. Adjacent is located the garage. First floor: kitchen with spacious living room with fireplace, balcony and access to the large terrace from which one enjoys an excellent view of Lake Garda. Second floor: Further living room/reading room which invites you to relax, bedroom and another bathroom. Last floor: In the so-called "tower" is another bedroom / attic with small balcony. The house has a lot of flair and integrates well into the surrounding nature.