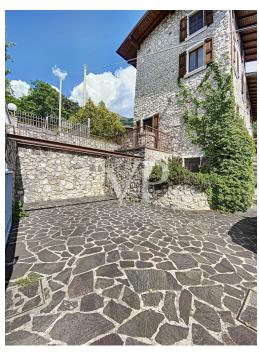

#### A first impression

This characteristic rustico with plot surrounded by greenery and a wonderful panoramic view of Lake Garda is situated above the historic town of Malcesine. The rustico extends over 4 floors and has a garage, as well as enough parking space in the courtyard. Next to the main building you can find another building which is used as deposit and magazine. The rustico is accessible from the ground floor and first floor and is divided as follows: Ground floor: living room/or bedroom with fireplace, another room which could also be used as bedroom and the bathroom. Adjacent is located the garage. First floor: kitchen with spacious living room with fireplace, balcony and access to the large terrace from which one enjoys an excellent view of Lake Garda. Second floor: Further living room/reading room which invites you to relax, bedroom and another bathroom. Last floor: In the so-called "tower" is another bedroom / attic with small balcony. The house has a lot of flair and integrates well into the surrounding nature.