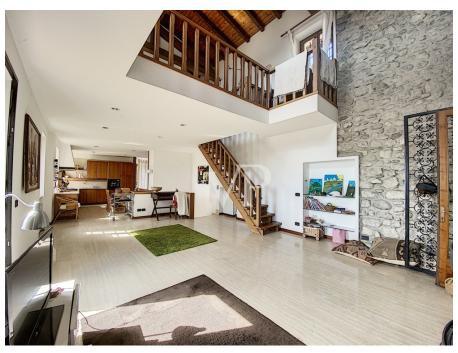

#### A first impression

This characteristic rustico with plot surrounded by greenery and a wonderful panoramic view of Lake Garda is situated above the historic town of Malcesine. The rustico extends over 4 floors and has a garage, as well as enough parking space in the courtyard. Next to the main building you can find another building which is used as deposit and magazine. The rustico is accessible from the ground floor and first floor and is divided as follows: Ground floor: living room/or bedroom with fireplace, another room which could also be used as bedroom and the bathroom. Adjacent is located the garage. First floor: kitchen with spacious living room with fireplace, balcony and access to the large terrace from which one enjoys an excellent view of Lake Garda. Second floor: Further living room/reading room which invites you to relax, bedroom and another bathroom. Last floor: In the so-called "tower" is another bedroom / attic with small balcony. The house has a lot of flair and integrates well into the surrounding nature.