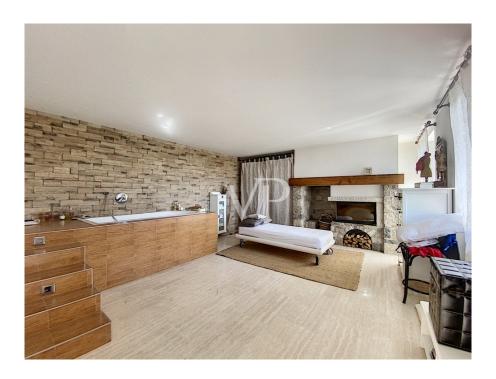

#### A first impression

This characteristic rustico with plot surrounded by greenery and a wonderful panoramic view of Lake Garda is situated above the historic town of Malcesine. The rustico extends over 4 floors and has a garage, as well as enough parking space in the courtyard. Next to the main building you can find another building which is used as deposit and magazine. The rustico is accessible from the ground floor and first floor and is divided as follows: Ground floor: living room/or bedroom with fireplace, another room which could also be used as bedroom and the bathroom. Adjacent is located the garage. First floor: kitchen with spacious living room with fireplace, balcony and access to the large terrace from which one enjoys an excellent view of Lake Garda. Second floor: Further living room/reading room which invites you to relax, bedroom and another bathroom. Last floor: In the so-called "tower" is another bedroom / attic with small balcony. The house has a lot of flair and integrates well into the surrounding nature.