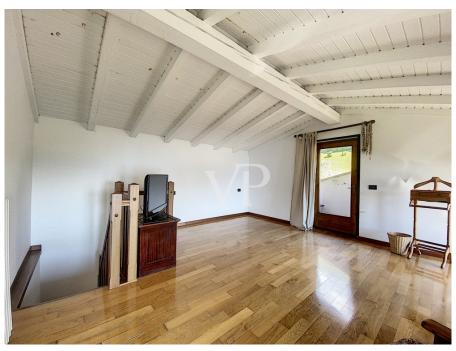

#### A first impression

This characteristic rustico with plot surrounded by greenery and a wonderful panoramic view of Lake Garda is situated above the historic town of Malcesine. The rustico extends over 4 floors and has a garage, as well as enough parking space in the courtyard. Next to the main building you can find another building which is used as deposit and magazine. The rustico is accessible from the ground floor and first floor and is divided as follows: Ground floor: living room/or bedroom with fireplace, another room which could also be used as bedroom and the bathroom. Adjacent is located the garage. First floor: kitchen with spacious living room with fireplace, balcony and access to the large terrace from which one enjoys an excellent view of Lake Garda. Second floor: Further living room/reading room which invites you to relax, bedroom and another bathroom. Last floor: In the so-called "tower" is another bedroom / attic with small balcony. The house has a lot of flair and integrates well into the surrounding nature.