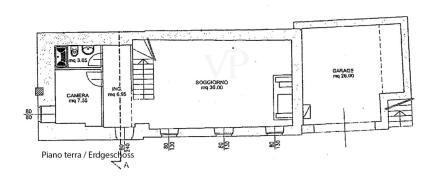

# Floor plans

This floor plan is not to scale. The documents were given to us by the client. For this reason, we cannot guarantee the accuracy of the information.

#### A first impression

This characteristic rustico with plot surrounded by greenery and a wonderful panoramic view of Lake Garda is situated above the historic town of Malcesine. The rustico extends over 4 floors and has a garage, as well as enough parking space in the courtyard. Next to the main building you can find another building which is used as deposit and magazine. The rustico is accessible from the ground floor and first floor and is divided as follows: Ground floor: living room/or bedroom with fireplace, another room which could also be used as bedroom and the bathroom. Adjacent is located the garage. First floor: kitchen with spacious living room with fireplace, balcony and access to the large terrace from which one enjoys an excellent view of Lake Garda. Second floor: Further living room/reading room which invites you to relax, bedroom and another bathroom. Last floor: In the so-called "tower" is another bedroom / attic with small balcony. The house has a lot of flair and integrates well into the surrounding nature.