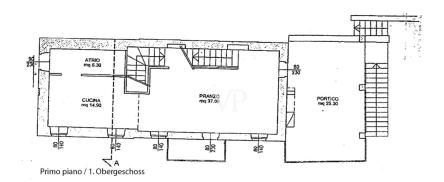

# Floor plans

This floor plan is not to scale. The documents were given to us by the client. For this reason, we cannot guarantee the accuracy of the information.

#### A first impression

This characteristic rustico with plot surrounded by greenery and a wonderful panoramic view of Lake Garda is situated above the historic town of Malcesine. The rustico extends over 4 floors and has a garage, as well as enough parking space in the courtyard. Next to the main building you can find another building which is used as deposit and magazine. The rustico is accessible from the ground floor and first floor and is divided as follows: Ground floor: living room/or bedroom with fireplace, another room which could also be used as bedroom and the bathroom. Adjacent is located the garage. First floor: kitchen with spacious living room with fireplace, balcony and access to the large terrace from which one enjoys an excellent view of Lake Garda. Second floor: Further living room/reading room which invites you to relax, bedroom and another bathroom. Last floor: In the so-called "tower" is another bedroom / attic with small balcony. The house has a lot of flair and integrates well into the surrounding nature.