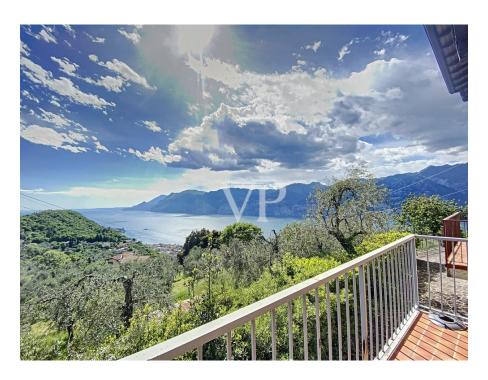

#### A first impression

This characteristic rustico with plot surrounded by greenery and a wonderful panoramic view of Lake Garda is situated above the historic town of Malcesine. The rustico extends over 4 floors and has a garage, as well as enough parking space in the courtyard. Next to the main building you can find another building which is used as deposit and magazine. The rustico is accessible from the ground floor and first floor and is divided as follows: Ground floor: living room/or bedroom with fireplace, another room which could also be used as bedroom and the bathroom. Adjacent is located the garage. First floor: kitchen with spacious living room with fireplace, balcony and access to the large terrace from which one enjoys an excellent view of Lake Garda. Second floor: Further living room/reading room which invites you to relax, bedroom and another bathroom. Last floor: In the so-called "tower" is another bedroom / attic with small balcony. The house has a lot of flair and integrates well into the surrounding nature.

#### All about the location

Malcesine is a well-known town in the upper Garda area, in the province of Verona, which is characterized by the variety of its territory: it is located at 89 meters above sea level, where it overlooks the lake, but, behind it, it boasts Mount Baldo, which reaches a peak of 2,200 meters above sea level. Like all the towns on Lake Garda, it has been inhabited since Roman times, and later, in the Middle Ages, it was the monks who developed the cultivation of vines and grafted olive trees to produce the oil, which, even today, is extremely popular. The presence of so many churches certifies the intervention of various ecclesiastical orders in the area. In 1450 was built the castle of Malcesine, which is still a fascinating attraction.