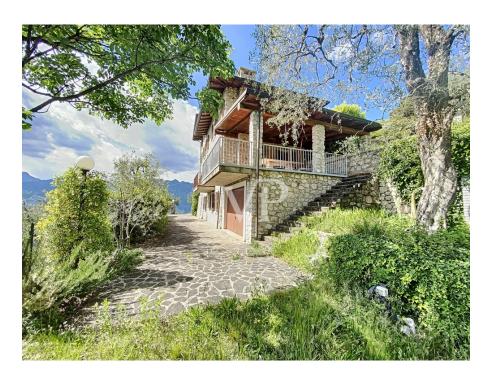

#### A first impression

This characteristic rustico with plot surrounded by greenery and a wonderful panoramic view of Lake Garda is situated above the historic town of Malcesine. The rustico extends over 4 floors and has a garage, as well as enough parking space in the courtyard. Next to the main building you can find another building which is used as deposit and magazine. The rustico is accessible from the ground floor and first floor and is divided as follows: Ground floor: living room/or bedroom with fireplace, another room which could also be used as bedroom and the bathroom. Adjacent is located the garage. First floor: kitchen with spacious living room with fireplace, balcony and access to the large terrace from which one enjoys an excellent view of Lake Garda. Second floor: Further living room/reading room which invites you to relax, bedroom and another bathroom. Last floor: In the so-called "tower" is another bedroom / attic with small balcony. The house has a lot of flair and integrates well into the surrounding nature.