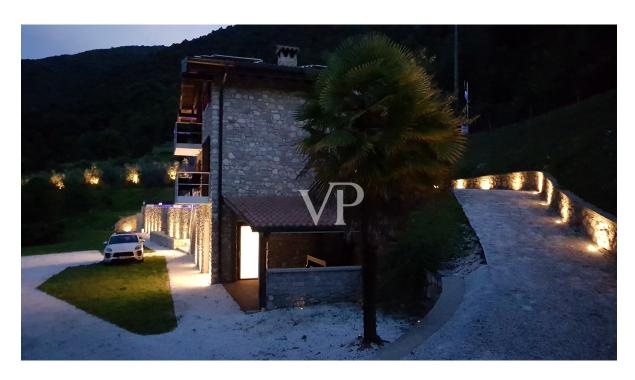

#### A first impression

Nestled in the heart of nature, the mountain chalet is located in the middle of greenery, about 450 meters above Lake Garda in the natural park "Alto Garda". The villa, built in the typical style of Lombard mountain villages with beautiful natural stones, is designed to be completely self-sufficient, furnished to a very high standard and is sold fully furnished. The house, unique in style, was built in the middle of a large vineyard, olive trees and fruit trees, where agriculture is in full swing and thrives magnificently. The mountain chalet in its exemplary reconstruction is located on a plateau between Limone and Gargnano, on the west side of Lake Garda. Unparalleled lake views and absolute tranquility amidst a heavenly estate of vines, olive trees and fruit trees, are an oasis for body and soul and offer the absolute comfort with all modern technologies. On the upper floor you enter the main apartment and the large reading room with fireplace. On this level are arranged the open kitchen with dining area, from which you have a great view over the green meadows and the sparkling blue of the lake. The spacious living room with floor-to-ceiling glass fronts make the rooms very bright and cozy, creating an elegant living area with lots of atmosphere. The elegant wooden staircase leads to the upper floor with the bedroom, a bathroom as well as a balcony. The large outdoor terrace with the 19.98 meter infinity pool is directly adjacent to the living area. A pizza - or bread oven as well as the cozy barbecue area offer all the possibilities for a relaxed get-together among friends and family. On the lower floor, facing the garden, a luxurious guest apartment has been created with a spacious living area with kitchenette and bar area, a bedroom and a bathroom with shower and toilet. Also on this level are the utility rooms and the spa and sauna area, from which you can access the garden at ground level. The attention to detail is not only shown in the large garden, but also in the interior of the house a lot of emphasis was placed on a contemporary modernity, for example, the floors are made of glossy white cement and have underfloor heating. The connection to the recently modernized mountain water source, the solar thermal system and the high-performance photovoltaic system with accumulators guarantee an almost energy-free use. Of course, there is a 380 V connection to the regional energy supplier and a new oil central heating system. Let yourself be inspired by this unique lover's object and arrange directly a viewing appointment with us on site. We look forward to getting to know you.

A heliport right in front of the chalet allows you to land directly on the property by helicopter.