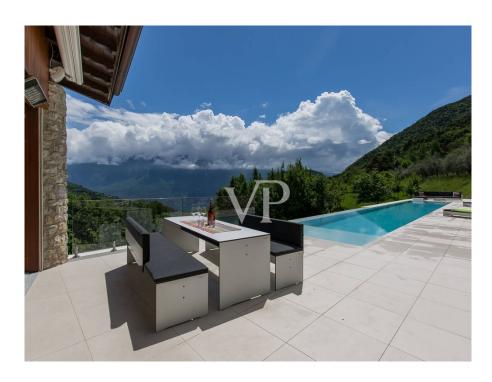

#### A first impression

Nestled in the heart of nature, the mountain chalet is located in the middle of greenery, about 450 meters above Lake Garda in the natural park "Alto Garda". The villa, built in the typical style of Lombard mountain villages with beautiful natural stones, is designed to be completely self-sufficient, furnished to a very high standard and is sold fully furnished. The house, unique in style, was built in the middle of a large vineyard, olive trees and fruit trees, where agriculture is in full swing and thrives magnificently. The mountain chalet in its exemplary reconstruction is located on a plateau between Limone and Gargnano, on the west side of Lake Garda. Unparalleled lake views and absolute tranquility amidst a heavenly estate of vines, olive trees and fruit trees, are an oasis for body and soul and offer the absolute comfort with all modern technologies. On the upper floor you enter the main apartment and the large reading room with fireplace. On this level are arranged the open kitchen with dining area, from which you have a great view over the green meadows and the sparkling blue of the lake. The spacious living room with floor-to-ceiling glass fronts make the rooms very bright and cozy, creating an elegant living area with lots of atmosphere. The elegant wooden staircase leads to the upper floor with the bedroom, a bathroom as well as a balcony. The large outdoor terrace with the 19.98 meter infinity pool is directly adjacent to the living area. A pizza - or bread oven as well as the cozy barbecue area offer all the possibilities for a relaxed get-together among friends and family. On the lower floor, facing the garden, a luxurious guest apartment has been created with a spacious living area with kitchenette and bar area, a bedroom and a bathroom with shower and toilet. Also on this level are the utility rooms and the spa and sauna area, from which you can access the garden at ground level. The attention to detail is not only shown in the large garden, but also in the interior of the house a lot of emphasis was placed on a contemporary modernity, for example, the floors are made of glossy white cement and have underfloor heating. The connection to the recently modernized mountain water source, the solar thermal system and the high-performance photovoltaic system with accumulators guarantee an almost energy-free use. Of course, there is a 380 V connection to the regional energy supplier and a new oil central heating system. Let yourself be inspired by this unique lover's object and arrange directly a viewing appointment with us on site. We look forward to getting to know you.