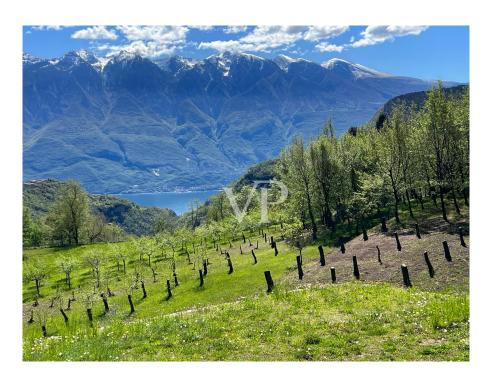

#### A first impression

Nestled in the heart of nature, the mountain chalet is located in the middle of greenery, about 450 meters above Lake Garda in the natural park "Alto Garda". The villa, built in the typical style of Lombard mountain villages with beautiful natural stones, is designed to be completely self-sufficient, furnished to a very high standard and is sold fully furnished. The house, unique in style, was built in the middle of a large vineyard, olive trees and fruit trees, where agriculture is in full swing and thrives magnificently. The mountain chalet in its exemplary reconstruction is located on a plateau between Limone and Gargnano, on the west side of Lake Garda. Unparalleled lake views and absolute tranquility amidst a heavenly estate of vines, olive trees and fruit trees, are an oasis for body and soul and offer the absolute comfort with all modern technologies. On the upper floor you enter the main apartment and the large reading room with fireplace. On this level are arranged the open kitchen with dining area, from which you have a great view over the green meadows and the sparkling blue of the lake. The spacious living room with floor-to-ceiling glass fronts make the rooms very bright and cozy, creating an elegant living area with lots of atmosphere. The elegant wooden staircase leads to the upper floor with the bedroom, a bathroom as well as a balcony. The large outdoor terrace with the 19.98 meter infinity pool is directly adjacent to the living area. A pizza - or bread oven as well as the cozy barbecue area offer all the possibilities for a relaxed get-together among friends and family. On the lower floor, facing the garden, a luxurious guest apartment has been created with a spacious living area with kitchenette and bar area, a bedroom and a bathroom with shower and toilet. Also on this level are the utility rooms and the spa and sauna area, from which you can access the garden at ground level. The attention to detail is not only shown in the large garden, but also in the interior of the house a lot of emphasis was placed on a contemporary modernity, for example, the floors are made of glossy white cement and have underfloor heating. The connection to the recently modernized mountain water source, the solar thermal system and the high-performance photovoltaic system with accumulators guarantee an almost energy-free use. Of course, there is a 380 V connection to the regional energy supplier and a new oil central heating system. Let yourself be inspired by this unique lover's object and arrange directly a viewing appointment with us on site. We look forward to getting to know you.

#### Details of amenities

The property of about 13,800 m² is completely fenced. In addition, an electric fence has been erected to defend the wild boars that like to hunt for truffles in this area. About 12,800 square meters are cultivated land and an oasis of peace. There are 200 vines on the property, which in the past yielded up to about 600 liters of wine. Currently, wine growing is not actively practiced. 60 olive trees yield about 30 liters of excellent oil per year. A large number of fruit trees and bushes guarantee fresh fruit of exceptional quality. Up to 60 kg of valuable black Perigord truffle (Melanosporum) are collected annually on the property! The cultivated truffle plantation also has an automatic irrigation system for the best yields. Many Michelin-starred restaurateurs buy the excellent Perigord truffles.