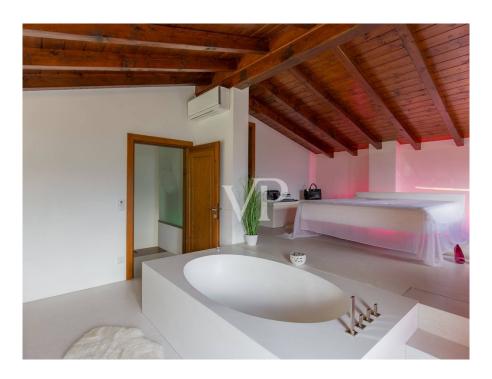

#### A first impression

Nestled in the heart of nature, the mountain chalet is located in the middle of greenery, about 450 meters above Lake Garda in the natural park "Alto Garda". The villa, built in the typical style of Lombard mountain villages with beautiful natural stones, is designed to be completely self-sufficient, furnished to a very high standard and is sold fully furnished. The house, unique in style, was built in the middle of a large vineyard, olive trees and fruit trees, where agriculture is in full swing and thrives magnificently. The mountain chalet in its exemplary reconstruction is located on a plateau between Limone and Gargnano, on the west side of Lake Garda. Unparalleled lake views and absolute tranquility amidst a heavenly estate of vines, olive trees and fruit trees, are an oasis for body and soul and offer the absolute comfort with all modern technologies. On the upper floor you enter the main apartment and the large reading room with fireplace. On this level are arranged the open kitchen with dining area, from which you have a great view over the green meadows and the sparkling blue of the lake. The spacious living room with floor-to-ceiling glass fronts make the rooms very bright and cozy, creating an elegant living area with lots of atmosphere. The elegant wooden staircase leads to the upper floor with the bedroom, a bathroom as well as a balcony. The large outdoor terrace with the 19.98 meter infinity pool is directly adjacent to the living area. A pizza - or bread oven as well as the cozy barbecue area offer all the possibilities for a relaxed get-together among friends and family. On the lower floor, facing the garden, a luxurious guest apartment has been created with a spacious living area with kitchenette and bar area, a bedroom and a bathroom with shower and toilet. Also on this level are the utility rooms and the spa and sauna area, from which you can access the garden at ground level. The attention to detail is not only shown in the large garden, but also in the interior of the house a lot of emphasis was placed on a contemporary modernity, for example, the floors are made of glossy white cement and have underfloor heating. The connection to the recently modernized mountain water source, the solar thermal system and the high-performance photovoltaic system with accumulators guarantee an almost energy-free use. Of course, there is a 380 V connection to the regional energy supplier and a new oil central heating system. Let yourself be inspired by this unique lover's object and arrange directly a viewing appointment with us on site. We look forward to getting to know you.