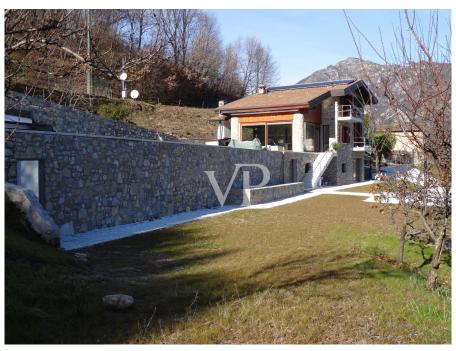

#### A first impression

Nestled in the heart of nature, the mountain chalet is located in the middle of greenery, about 450 meters above Lake Garda in the natural park "Alto Garda". The villa, built in the typical style of Lombard mountain villages with beautiful natural stones, is designed to be completely self-sufficient, furnished to a very high standard and is sold fully furnished. The house, unique in style, was built in the middle of a large vineyard, olive trees and fruit trees, where agriculture is in full swing and thrives magnificently. The mountain chalet in its exemplary reconstruction is located on a plateau between Limone and Gargnano, on the west side of Lake Garda. Unparalleled lake views and absolute tranquility amidst a heavenly estate of vines, olive trees and fruit trees, are an oasis for body and soul and offer the absolute comfort with all modern technologies. On the upper floor you enter the main apartment and the large reading room with fireplace. On this level are arranged the open kitchen with dining area, from which you have a great view over the green meadows and the sparkling blue of the lake. The spacious living room with floor-to-ceiling glass fronts make the rooms very bright and cozy, creating an elegant living area with lots of atmosphere. The elegant wooden staircase leads to the upper floor with the bedroom, a bathroom as well as a balcony. The large outdoor terrace with the 19.98 meter infinity pool is directly adjacent to the living area. A pizza - or bread oven as well as the cozy barbecue area offer all the possibilities for a relaxed get-together among friends and family. On the lower floor, facing the garden, a luxurious guest apartment has been created with a spacious living area with kitchenette and bar area, a bedroom and a bathroom with shower and toilet. Also on this level are the utility rooms and the spa and sauna area, from which you can access the garden at ground level. The attention to detail is not only shown in the large garden, but also in the interior of the house a lot of emphasis was placed on a contemporary modernity, for example, the floors are made of glossy white cement and have underfloor heating. The connection to the recently modernized mountain water source, the solar thermal system and the high-performance photovoltaic system with accumulators guarantee an almost energy-free use. Of course, there is a 380 V connection to the regional energy supplier and a new oil central heating system. Let yourself be inspired by this unique lover's object and arrange directly a viewing appointment with us on site. We look forward to getting to know you.