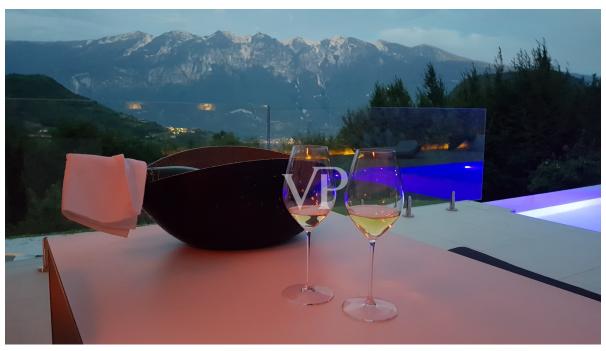

#### A first impression

Nestled in the heart of nature, the mountain chalet is located in the middle of greenery, about 450 meters above Lake Garda in the natural park "Alto Garda". The villa, built in the typical style of Lombard mountain villages with beautiful natural stones, is designed to be completely self-sufficient, furnished to a very high standard and is sold fully furnished. The house, unique in style, was built in the middle of a large vineyard, olive trees and fruit trees, where agriculture is in full swing and thrives magnificently. The mountain chalet in its exemplary reconstruction is located on a plateau between Limone and Gargnano, on the west side of Lake Garda. Unparalleled lake views and absolute tranquility amidst a heavenly estate of vines, olive trees and fruit trees, are an oasis for body and soul and offer the absolute comfort with all modern technologies. On the upper floor you enter the main apartment and the large reading room with fireplace. On this level are arranged the open kitchen with dining area, from which you have a great view over the green meadows and the sparkling blue of the lake. The spacious living room with floor-to-ceiling glass fronts make the rooms very bright and cozy, creating an elegant living area with lots of atmosphere. The elegant wooden staircase leads to the upper floor with the bedroom, a bathroom as well as a balcony. The large outdoor terrace with the 19.98 meter infinity pool is directly adjacent to the living area. A pizza - or bread oven as well as the cozy barbecue area offer all the possibilities for a relaxed get-together among friends and family. On the lower floor, facing the garden, a luxurious guest apartment has been created with a spacious living area with kitchenette and bar area, a bedroom and a bathroom with shower and toilet. Also on this level are the utility rooms and the spa and sauna area, from which you can access the garden at ground level. The attention to detail is not only shown in the large garden, but also in the interior of the house a lot of emphasis was placed on a contemporary modernity, for example, the floors are made of glossy white cement and have underfloor heating. The connection to the recently modernized mountain water source, the solar thermal system and the high-performance photovoltaic system with accumulators guarantee an almost energy-free use. Of course, there is a 380 V connection to the regional energy supplier and a new oil central heating system. Let yourself be inspired by this unique lover's object and arrange directly a viewing appointment with us on site. We look forward to getting to know you.