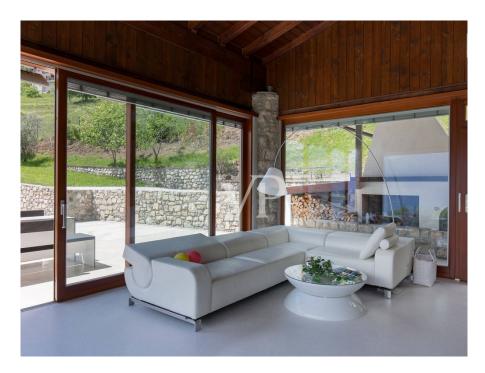

#### A first impression

Nestled in the heart of nature, the mountain chalet is located in the middle of greenery, about 450 meters above Lake Garda in the natural park "Alto Garda". The villa, built in the typical style of Lombard mountain villages with beautiful natural stones, is designed to be completely self-sufficient, furnished to a very high standard and is sold fully furnished. The house, unique in style, was built in the middle of a large vineyard, olive trees and fruit trees, where agriculture is in full swing and thrives magnificently. The mountain chalet in its exemplary reconstruction is located on a plateau between Limone and Gargnano, on the west side of Lake Garda. Unparalleled lake views and absolute tranquility amidst a heavenly estate of vines, olive trees and fruit trees, are an oasis for body and soul and offer the absolute comfort with all modern technologies. On the upper floor you enter the main apartment and the large reading room with fireplace. On this level are arranged the open kitchen with dining area, from which you have a great view over the green meadows and the sparkling blue of the lake. The spacious living room with floor-to-ceiling glass fronts make the rooms very bright and cozy, creating an elegant living area with lots of atmosphere. The elegant wooden staircase leads to the upper floor with the bedroom, a bathroom as well as a balcony. The large outdoor terrace with the 19.98 meter infinity pool is directly adjacent to the living area. A pizza - or bread oven as well as the cozy barbecue area offer all the possibilities for a relaxed get-together among friends and family. On the lower floor, facing the garden, a luxurious guest apartment has been created with a spacious living area with kitchenette and bar area, a bedroom and a bathroom with shower and toilet. Also on this level are the utility rooms and the spa and sauna area, from which you can access the garden at ground level. The attention to detail is not only shown in the large garden, but also in the interior of the house a lot of emphasis was placed on a contemporary modernity, for example, the floors are made of glossy white cement and have underfloor heating. The connection to the recently modernized mountain water source, the solar thermal system and the high-performance photovoltaic system with accumulators guarantee an almost energy-free use. Of course, there is a 380 V connection to the regional energy supplier and a new oil central heating system. Let yourself be inspired by this unique lover's object and arrange directly a viewing appointment with us on site. We look forward to getting to know you.