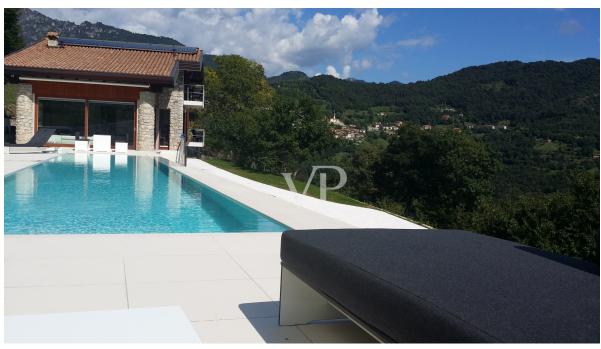

#### A first impression

Nestled in the heart of nature, the mountain chalet is located in the middle of greenery, about 450 meters above Lake Garda in the natural park "Alto Garda". The villa, built in the typical style of Lombard mountain villages with beautiful natural stones, is designed to be completely self-sufficient, furnished to a very high standard and is sold fully furnished. The house, unique in style, was built in the middle of a large vineyard, olive trees and fruit trees, where agriculture is in full swing and thrives magnificently. The mountain chalet in its exemplary reconstruction is located on a plateau between Limone and Gargnano, on the west side of Lake Garda. Unparalleled lake views and absolute tranquility amidst a heavenly estate of vines, olive trees and fruit trees, are an oasis for body and soul and offer the absolute comfort with all modern technologies. On the upper floor you enter the main apartment and the large reading room with fireplace. On this level are arranged the open kitchen with dining area, from which you have a great view over the green meadows and the sparkling blue of the lake. The spacious living room with floor-to-ceiling glass fronts make the rooms very bright and cozy, creating an elegant living area with lots of atmosphere. The elegant wooden staircase leads to the upper floor with the bedroom, a bathroom as well as a balcony. The large outdoor terrace with the 19.98 meter infinity pool is directly adjacent to the living area. A pizza - or bread oven as well as the cozy barbecue area offer all the possibilities for a relaxed get-together among friends and family. On the lower floor, facing the garden, a luxurious guest apartment has been created with a spacious living area with kitchenette and bar area, a bedroom and a bathroom with shower and toilet. Also on this level are the utility rooms and the spa and sauna area, from which you can access the garden at ground level. The attention to detail is not only shown in the large garden, but also in the interior of the house a lot of emphasis was placed on a contemporary modernity, for example, the floors are made of glossy white cement and have underfloor heating. The connection to the recently modernized mountain water source, the solar thermal system and the high-performance photovoltaic system with accumulators guarantee an almost energy-free use. Of course, there is a 380 V connection to the regional energy supplier and a new oil central heating system. Let yourself be inspired by this unique lover's object and arrange directly a viewing appointment with us on site. We look forward to getting to know you.