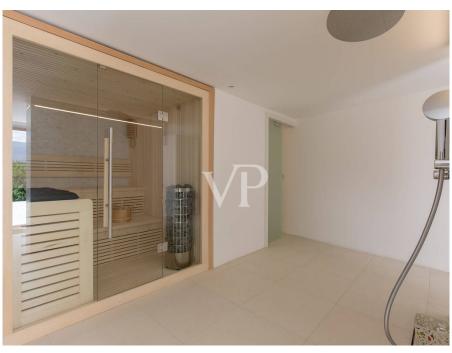

| Commission   | Subject to commission   |
|--------------|-------------------------|
| Total Space  | ca. 339 m²              |
| Usable Space | ca. 229 m²              |
| Equipment    | Swimming pool,<br>Sauna |

#### A first impression

Nestled in the heart of nature, the mountain chalet is located in the middle of greenery, about 450 meters above Lake Garda in the natural park "Alto Garda". The villa, built in the typical style of Lombard mountain villages with beautiful natural stones, is designed to be completely self-sufficient, furnished to a very high standard and is sold fully furnished. The house, unique in style, was built in the middle of a large vineyard, olive trees and fruit trees, where agriculture is in full swing and thrives magnificently. The mountain chalet in its exemplary reconstruction is located on a plateau between Limone and Gargnano, on the west side of Lake Garda. Unparalleled lake views and absolute tranquility amidst a heavenly estate of vines, olive trees and fruit trees, are an oasis for body and soul and offer the absolute comfort with all modern technologies. On the upper floor you enter the main apartment and the large reading room with fireplace. On this level are arranged the open kitchen with dining area, from which you have a great view over the green meadows and the sparkling blue of the lake. The spacious living room with floor-to-ceiling glass fronts make the rooms very bright and cozy, creating an elegant living area with lots of atmosphere. The elegant wooden staircase leads to the upper floor with the bedroom, a bathroom as well as a balcony. The large outdoor terrace with the 19.98 meter infinity pool is directly adjacent to the living area. A pizza - or bread oven as well as the cozy barbecue area offer all the possibilities for a relaxed get-together among friends and family. On the lower floor, facing the garden, a luxurious guest apartment has been created with a spacious living area with kitchenette and bar area, a bedroom and a bathroom with shower and toilet. Also on this level are the utility rooms and the spa and sauna area, from which you can access the garden at ground level. The attention to detail is not only shown in the large garden, but also in the interior of the house a lot of emphasis was placed on a contemporary modernity, for example, the floors are made of glossy white cement and have underfloor heating. The connection to the recently modernized mountain water source, the solar thermal system and the high-performance photovoltaic system with accumulators guarantee an almost energy-free use. Of course, there is a 380 V connection to the regional energy supplier and a new oil central heating system. Let yourself be inspired by this unique lover's object and arrange directly a viewing appointment with us on site. We look forward to getting to know you.