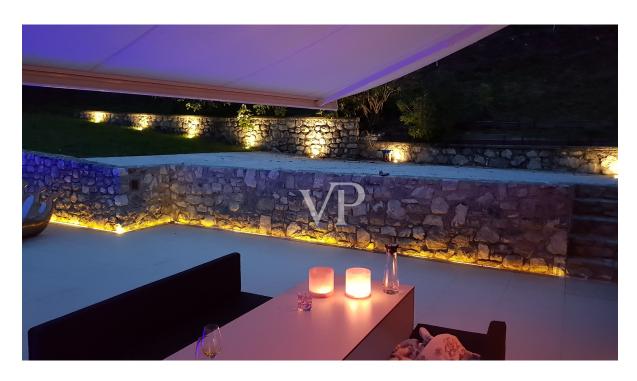

#### A first impression

Nestled in the heart of nature, the mountain chalet is located in the middle of greenery, about 450 meters above Lake Garda in the natural park "Alto Garda". The villa, built in the typical style of Lombard mountain villages with beautiful natural stones, is designed to be completely self-sufficient, furnished to a very high standard and is sold fully furnished. The house, unique in style, was built in the middle of a large vineyard, olive trees and fruit trees, where agriculture is in full swing and thrives magnificently. The mountain chalet in its exemplary reconstruction is located on a plateau between Limone and Gargnano, on the west side of Lake Garda. Unparalleled lake views and absolute tranquility amidst a heavenly estate of vines, olive trees and fruit trees, are an oasis for body and soul and offer the absolute comfort with all modern technologies. On the upper floor you enter the main apartment and the large reading room with fireplace. On this level are arranged the open kitchen with dining area, from which you have a great view over the green meadows and the sparkling blue of the lake. The spacious living room with floor-to-ceiling glass fronts make the rooms very bright and cozy, creating an elegant living area with lots of atmosphere. The elegant wooden staircase leads to the upper floor with the bedroom, a bathroom as well as a balcony. The large outdoor terrace with the 19.98 meter infinity pool is directly adjacent to the living area. A pizza - or bread oven as well as the cozy barbecue area offer all the possibilities for a relaxed get-together among friends and family. On the lower floor, facing the garden, a luxurious guest apartment has been created with a spacious living area with kitchenette and bar area, a bedroom and a bathroom with shower and toilet. Also on this level are the utility rooms and the spa and sauna area, from which you can access the garden at ground level. The attention to detail is not only shown in the large garden, but also in the interior of the house a lot of emphasis was placed on a contemporary modernity, for example, the floors are made of glossy white cement and have underfloor heating. The connection to the recently modernized mountain water source, the solar thermal system and the high-performance photovoltaic system with accumulators guarantee an almost energy-free use. Of course, there is a 380 V connection to the regional energy supplier and a new oil central heating system. Let yourself be inspired by this unique lover's object and arrange directly a viewing appointment with us on site. We look forward to getting to know you.