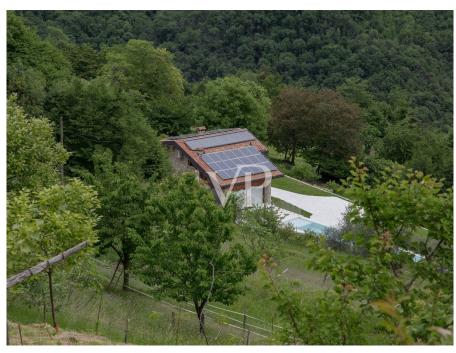

#### A first impression

Nestled in the heart of nature, the mountain chalet is located in the middle of greenery, about 450 meters above Lake Garda in the natural park "Alto Garda". The villa, built in the typical style of Lombard mountain villages with beautiful natural stones, is designed to be completely self-sufficient, furnished to a very high standard and is sold fully furnished. The house, unique in style, was built in the middle of a large vineyard, olive trees and fruit trees, where agriculture is in full swing and thrives magnificently. The mountain chalet in its exemplary reconstruction is located on a plateau between Limone and Gargnano, on the west side of Lake Garda. Unparalleled lake views and absolute tranquility amidst a heavenly estate of vines, olive trees and fruit trees, are an oasis for body and soul and offer the absolute comfort with all modern technologies. On the upper floor you enter the main apartment and the large reading room with fireplace. On this level are arranged the open kitchen with dining area, from which you have a great view over the green meadows and the sparkling blue of the lake. The spacious living room with floor-to-ceiling glass fronts make the rooms very bright and cozy, creating an elegant living area with lots of atmosphere. The elegant wooden staircase leads to the upper floor with the bedroom, a bathroom as well as a balcony. The large outdoor terrace with the 19.98 meter infinity pool is directly adjacent to the living area. A pizza - or bread oven as well as the cozy barbecue area offer all the possibilities for a relaxed get-together among friends and family. On the lower floor, facing the garden, a luxurious guest apartment has been created with a spacious living area with kitchenette and bar area, a bedroom and a bathroom with shower and toilet. Also on this level are the utility rooms and the spa and sauna area, from which you can access the garden at ground level. The attention to detail is not only shown in the large garden, but also in the interior of the house a lot of emphasis was placed on a contemporary modernity, for example, the floors are made of glossy white cement and have underfloor heating. The connection to the recently modernized mountain water source, the solar thermal system and the high-performance photovoltaic system with accumulators guarantee an almost energy-free use. Of course, there is a 380 V connection to the regional energy supplier and a new oil central heating system. Let yourself be inspired by this unique lover's object and arrange directly a viewing appointment with us on site. We look forward to getting to know you.

#### Details of amenities

The property of about 13,800 m² is completely fenced. In addition, an electric fence has been erected to defend the wild boars that like to hunt for truffles in this area. About 12,800 square meters are cultivated land and an oasis of peace. There are 200 vines on the property, which in the past yielded up to about 600 liters of wine. Currently, wine growing is not actively practiced. 60 olive trees yield about 30 liters of excellent oil per year. A large number of fruit trees and bushes guarantee fresh fruit of exceptional quality. Up to 60 kg of valuable black Perigord truffle (Melanosporum) are collected annually on the property! The cultivated truffle plantation also has an automatic irrigation system for the best yields. Many Michelin-starred restaurateurs buy the excellent Perigord truffles.