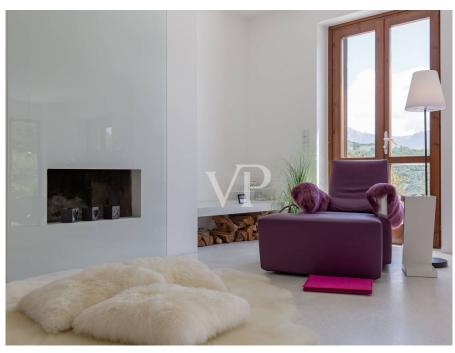

#### A first impression

Nestled in the heart of nature, the mountain chalet is located in the middle of greenery, about 450 meters above Lake Garda in the natural park "Alto Garda". The villa, built in the typical style of Lombard mountain villages with beautiful natural stones, is designed to be completely self-sufficient, furnished to a very high standard and is sold fully furnished. The house, unique in style, was built in the middle of a large vineyard, olive trees and fruit trees, where agriculture is in full swing and thrives magnificently. The mountain chalet in its exemplary reconstruction is located on a plateau between Limone and Gargnano, on the west side of Lake Garda. Unparalleled lake views and absolute tranquility amidst a heavenly estate of vines, olive trees and fruit trees, are an oasis for body and soul and offer the absolute comfort with all modern technologies. On the upper floor you enter the main apartment and the large reading room with fireplace. On this level are arranged the open kitchen with dining area, from which you have a great view over the green meadows and the sparkling blue of the lake. The spacious living room with floor-to-ceiling glass fronts make the rooms very bright and cozy, creating an elegant living area with lots of atmosphere. The elegant wooden staircase leads to the upper floor with the bedroom, a bathroom as well as a balcony. The large outdoor terrace with the 19.98 meter infinity pool is directly adjacent to the living area. A pizza - or bread oven as well as the cozy barbecue area offer all the possibilities for a relaxed get-together among friends and family. On the lower floor, facing the garden, a luxurious guest apartment has been created with a spacious living area with kitchenette and bar area, a bedroom and a bathroom with shower and toilet. Also on this level are the utility rooms and the spa and sauna area, from which you can access the garden at ground level. The attention to detail is not only shown in the large garden, but also in the interior of the house a lot of emphasis was placed on a contemporary modernity, for example, the floors are made of glossy white cement and have underfloor heating. The connection to the recently modernized mountain water source, the solar thermal system and the high-performance photovoltaic system with accumulators guarantee an almost energy-free use. Of course, there is a 380 V connection to the regional energy supplier and a new oil central heating system. Let yourself be inspired by this unique lover's object and arrange directly a viewing appointment with us on site. We look forward to getting to know you.