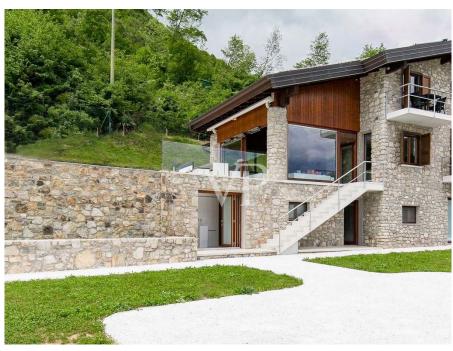

#### A first impression

Nestled in the heart of nature, the mountain chalet is located in the middle of greenery, about 450 meters above Lake Garda in the natural park "Alto Garda". The villa, built in the typical style of Lombard mountain villages with beautiful natural stones, is designed to be completely self-sufficient, furnished to a very high standard and is sold fully furnished. The house, unique in style, was built in the middle of a large vineyard, olive trees and fruit trees, where agriculture is in full swing and thrives magnificently. The mountain chalet in its exemplary reconstruction is located on a plateau between Limone and Gargnano, on the west side of Lake Garda. Unparalleled lake views and absolute tranquility amidst a heavenly estate of vines, olive trees and fruit trees, are an oasis for body and soul and offer the absolute comfort with all modern technologies. On the upper floor you enter the main apartment and the large reading room with fireplace. On this level are arranged the open kitchen with dining area, from which you have a great view over the green meadows and the sparkling blue of the lake. The spacious living room with floor-to-ceiling glass fronts make the rooms very bright and cozy, creating an elegant living area with lots of atmosphere. The elegant wooden staircase leads to the upper floor with the bedroom, a bathroom as well as a balcony. The large outdoor terrace with the 19.98 meter infinity pool is directly adjacent to the living area. A pizza - or bread oven as well as the cozy barbecue area offer all the possibilities for a relaxed get-together among friends and family. On the lower floor, facing the garden, a luxurious guest apartment has been created with a spacious living area with kitchenette and bar area, a bedroom and a bathroom with shower and toilet. Also on this level are the utility rooms and the spa and sauna area, from which you can access the garden at ground level. The attention to detail is not only shown in the large garden, but also in the interior of the house a lot of emphasis was placed on a contemporary modernity, for example, the floors are made of glossy white cement and have underfloor heating. The connection to the recently modernized mountain water source, the solar thermal system and the high-performance photovoltaic system with accumulators guarantee an almost energy-free use. Of course, there is a 380 V connection to the regional energy supplier and a new oil central heating system. Let yourself be inspired by this unique lover's object and arrange directly a viewing appointment with us on site. We look forward to getting to know you.