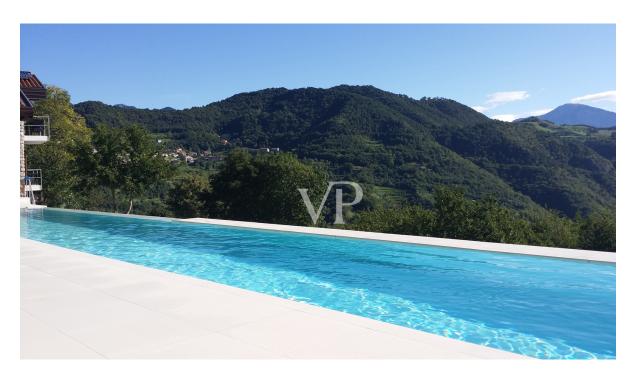

#### A first impression

Nestled in the heart of nature, the mountain chalet is located in the middle of greenery, about 450 meters above Lake Garda in the natural park "Alto Garda". The villa, built in the typical style of Lombard mountain villages with beautiful natural stones, is designed to be completely self-sufficient, furnished to a very high standard and is sold fully furnished. The house, unique in style, was built in the middle of a large vineyard, olive trees and fruit trees, where agriculture is in full swing and thrives magnificently. The mountain chalet in its exemplary reconstruction is located on a plateau between Limone and Gargnano, on the west side of Lake Garda. Unparalleled lake views and absolute tranquility amidst a heavenly estate of vines, olive trees and fruit trees, are an oasis for body and soul and offer the absolute comfort with all modern technologies. On the upper floor you enter the main apartment and the large reading room with fireplace. On this level are arranged the open kitchen with dining area, from which you have a great view over the green meadows and the sparkling blue of the lake. The spacious living room with floor-to-ceiling glass fronts make the rooms very bright and cozy, creating an elegant living area with lots of atmosphere. The elegant wooden staircase leads to the upper floor with the bedroom, a bathroom as well as a balcony. The large outdoor terrace with the 19.98 meter infinity pool is directly adjacent to the living area. A pizza - or bread oven as well as the cozy barbecue area offer all the possibilities for a relaxed get-together among friends and family. On the lower floor, facing the garden, a luxurious guest apartment has been created with a spacious living area with kitchenette and bar area, a bedroom and a bathroom with shower and toilet. Also on this level are the utility rooms and the spa and sauna area, from which you can access the garden at ground level. The attention to detail is not only shown in the large garden, but also in the interior of the house a lot of emphasis was placed on a contemporary modernity, for example, the floors are made of glossy white cement and have underfloor heating. The connection to the recently modernized mountain water source, the solar thermal system and the high-performance photovoltaic system with accumulators guarantee an almost energy-free use. Of course, there is a 380 V connection to the regional energy supplier and a new oil central heating system. Let yourself be inspired by this unique lover's object and arrange directly a viewing appointment with us on site. We look forward to getting to know you.