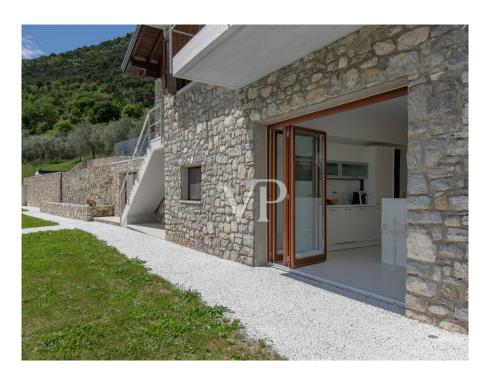

#### A first impression

Nestled in the heart of nature, the mountain chalet is located in the middle of greenery, about 450 meters above Lake Garda in the natural park "Alto Garda". The villa, built in the typical style of Lombard mountain villages with beautiful natural stones, is designed to be completely self-sufficient, furnished to a very high standard and is sold fully furnished. The house, unique in style, was built in the middle of a large vineyard, olive trees and fruit trees, where agriculture is in full swing and thrives magnificently. The mountain chalet in its exemplary reconstruction is located on a plateau between Limone and Gargnano, on the west side of Lake Garda. Unparalleled lake views and absolute tranquility amidst a heavenly estate of vines, olive trees and fruit trees, are an oasis for body and soul and offer the absolute comfort with all modern technologies. On the upper floor you enter the main apartment and the large reading room with fireplace. On this level are arranged the open kitchen with dining area, from which you have a great view over the green meadows and the sparkling blue of the lake. The spacious living room with floor-to-ceiling glass fronts make the rooms very bright and cozy, creating an elegant living area with lots of atmosphere. The elegant wooden staircase leads to the upper floor with the bedroom, a bathroom as well as a balcony. The large outdoor terrace with the 19.98 meter infinity pool is directly adjacent to the living area. A pizza - or bread oven as well as the cozy barbecue area offer all the possibilities for a relaxed get-together among friends and family. On the lower floor, facing the garden, a luxurious guest apartment has been created with a spacious living area with kitchenette and bar area, a bedroom and a bathroom with shower and toilet. Also on this level are the utility rooms and the spa and sauna area, from which you can access the garden at ground level. The attention to detail is not only shown in the large garden, but also in the interior of the house a lot of emphasis was placed on a contemporary modernity, for example, the floors are made of glossy white cement and have underfloor heating. The connection to the recently modernized mountain water source, the solar thermal system and the high-performance photovoltaic system with accumulators guarantee an almost energy-free use. Of course, there is a 380 V connection to the regional energy supplier and a new oil central heating system. Let yourself be inspired by this unique lover's object and arrange directly a viewing appointment with us on site. We look forward to getting to know you.