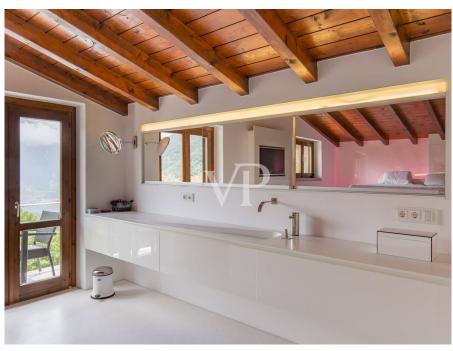

#### A first impression

Nestled in the heart of nature, the mountain chalet is located in the middle of greenery, about 450 meters above Lake Garda in the natural park "Alto Garda". The villa, built in the typical style of Lombard mountain villages with beautiful natural stones, is designed to be completely self-sufficient, furnished to a very high standard and is sold fully furnished. The house, unique in style, was built in the middle of a large vineyard, olive trees and fruit trees, where agriculture is in full swing and thrives magnificently. The mountain chalet in its exemplary reconstruction is located on a plateau between Limone and Gargnano, on the west side of Lake Garda. Unparalleled lake views and absolute tranquility amidst a heavenly estate of vines, olive trees and fruit trees, are an oasis for body and soul and offer the absolute comfort with all modern technologies. On the upper floor you enter the main apartment and the large reading room with fireplace. On this level are arranged the open kitchen with dining area, from which you have a great view over the green meadows and the sparkling blue of the lake. The spacious living room with floor-to-ceiling glass fronts make the rooms very bright and cozy, creating an elegant living area with lots of atmosphere. The elegant wooden staircase leads to the upper floor with the bedroom, a bathroom as well as a balcony. The large outdoor terrace with the 19.98 meter infinity pool is directly adjacent to the living area. A pizza - or bread oven as well as the cozy barbecue area offer all the possibilities for a relaxed get-together among friends and family. On the lower floor, facing the garden, a luxurious guest apartment has been created with a spacious living area with kitchenette and bar area, a bedroom and a bathroom with shower and toilet. Also on this level are the utility rooms and the spa and sauna area, from which you can access the garden at ground level. The attention to detail is not only shown in the large garden, but also in the interior of the house a lot of emphasis was placed on a contemporary modernity, for example, the floors are made of glossy white cement and have underfloor heating. The connection to the recently modernized mountain water source, the solar thermal system and the high-performance photovoltaic system with accumulators guarantee an almost energy-free use. Of course, there is a 380 V connection to the regional energy supplier and a new oil central heating system. Let yourself be inspired by this unique lover's object and arrange directly a viewing appointment with us on site. We look forward to getting to know you.