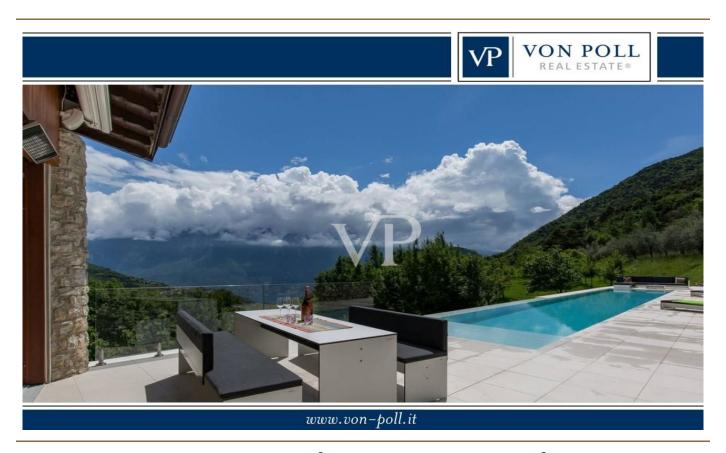

#### A first impression

Nestled in the heart of nature, the mountain chalet is located in the middle of greenery, about 450 meters above Lake Garda in the natural park "Alto Garda". The villa, built in the typical style of Lombard mountain villages with beautiful natural stones, is designed to be completely self-sufficient, furnished to a very high standard and is sold fully furnished. The house, unique in style, was built in the middle of a large vineyard, olive trees and fruit trees, where agriculture is in full swing and thrives magnificently. The mountain chalet in its exemplary reconstruction is located on a plateau between Limone and Gargnano, on the west side of Lake Garda. Unparalleled lake views and absolute tranquility amidst a heavenly estate of vines, olive trees and fruit trees, are an oasis for body and soul and offer the absolute comfort with all modern technologies. On the upper floor you enter the main apartment and the large reading room with fireplace. On this level are arranged the open kitchen with dining area, from which you have a great view over the green meadows and the sparkling blue of the lake. The spacious living room with floor-to-ceiling glass fronts make the rooms very bright and cozy, creating an elegant living area with lots of atmosphere. The elegant wooden staircase leads to the upper floor with the bedroom, a bathroom as well as a balcony. The large outdoor terrace with the 19.98 meter infinity pool is directly adjacent to the living area. A pizza - or bread oven as well as the cozy barbecue area offer all the possibilities for a relaxed get-together among friends and family. On the lower floor, facing the garden, a luxurious guest apartment has been created with a spacious living area with kitchenette and bar area, a bedroom and a bathroom with shower and toilet. Also on this level are the utility rooms and the spa and sauna area, from which you can access the garden at ground level. The attention to detail is not only shown in the large garden, but also in the interior of the house a lot of emphasis was placed on a contemporary modernity, for example, the floors are made of glossy white cement and have underfloor heating. The connection to the recently modernized mountain water source, the solar thermal system and the high-performance photovoltaic system with accumulators guarantee an almost energy-free use. Of course, there is a 380 V connection to the regional energy supplier and a new oil central heating system. Let yourself be inspired by this unique lover's object and arrange directly a viewing appointment with us on site. We look forward to getting to know you.