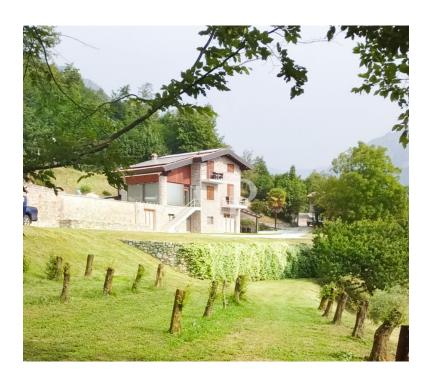

#### A first impression

Nestled in the heart of nature, the mountain chalet is located in the middle of greenery, about 450 meters above Lake Garda in the natural park "Alto Garda". The villa, built in the typical style of Lombard mountain villages with beautiful natural stones, is designed to be completely self-sufficient, furnished to a very high standard and is sold fully furnished. The house, unique in style, was built in the middle of a large vineyard, olive trees and fruit trees, where agriculture is in full swing and thrives magnificently. The mountain chalet in its exemplary reconstruction is located on a plateau between Limone and Gargnano, on the west side of Lake Garda. Unparalleled lake views and absolute tranquility amidst a heavenly estate of vines, olive trees and fruit trees, are an oasis for body and soul and offer the absolute comfort with all modern technologies. On the upper floor you enter the main apartment and the large reading room with fireplace. On this level are arranged the open kitchen with dining area, from which you have a great view over the green meadows and the sparkling blue of the lake. The spacious living room with floor-to-ceiling glass fronts make the rooms very bright and cozy, creating an elegant living area with lots of atmosphere. The elegant wooden staircase leads to the upper floor with the bedroom, a bathroom as well as a balcony. The large outdoor terrace with the 19.98 meter infinity pool is directly adjacent to the living area. A pizza - or bread oven as well as the cozy barbecue area offer all the possibilities for a relaxed get-together among friends and family. On the lower floor, facing the garden, a luxurious guest apartment has been created with a spacious living area with kitchenette and bar area, a bedroom and a bathroom with shower and toilet. Also on this level are the utility rooms and the spa and sauna area, from which you can access the garden at ground level. The attention to detail is not only shown in the large garden, but also in the interior of the house a lot of emphasis was placed on a contemporary modernity, for example, the floors are made of glossy white cement and have underfloor heating. The connection to the recently modernized mountain water source, the solar thermal system and the high-performance photovoltaic system with accumulators guarantee an almost energy-free use. Of course, there is a 380 V connection to the regional energy supplier and a new oil central heating system. Let yourself be inspired by this unique lover's object and arrange directly a viewing appointment with us on site. We look forward to getting to know you.

#### Details of amenities

The property of about 13,800 m² is completely fenced. In addition, an electric fence has been erected to defend the wild boars that like to hunt for truffles in this area. About 12,800 square meters are cultivated land and an oasis of peace. There are 200 vines on the property, which in the past yielded up to about 600 liters of wine. Currently, wine growing is not actively practiced. 60 olive trees yield about 30 liters of excellent oil per year. A large number of fruit trees and bushes guarantee fresh fruit of exceptional quality. Up to 60 kg of valuable black Perigord truffle (Melanosporum) are collected annually on the property! The cultivated truffle plantation also has an automatic irrigation system for the best yields. Many Michelin-starred restaurateurs buy the excellent Perigord truffles.