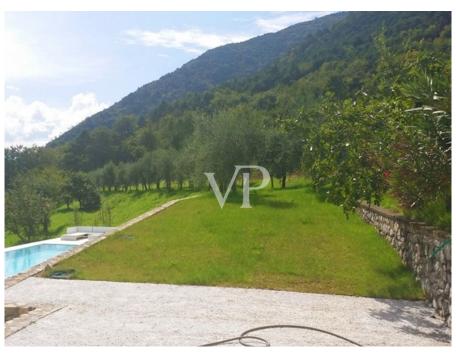

#### A first impression

Nestled in the heart of nature, the mountain chalet is located in the middle of greenery, about 450 meters above Lake Garda in the natural park "Alto Garda". The villa, built in the typical style of Lombard mountain villages with beautiful natural stones, is designed to be completely self-sufficient, furnished to a very high standard and is sold fully furnished. The house, unique in style, was built in the middle of a large vineyard, olive trees and fruit trees, where agriculture is in full swing and thrives magnificently. The mountain chalet in its exemplary reconstruction is located on a plateau between Limone and Gargnano, on the west side of Lake Garda. Unparalleled lake views and absolute tranquility amidst a heavenly estate of vines, olive trees and fruit trees, are an oasis for body and soul and offer the absolute comfort with all modern technologies. On the upper floor you enter the main apartment and the large reading room with fireplace. On this level are arranged the open kitchen with dining area, from which you have a great view over the green meadows and the sparkling blue of the lake. The spacious living room with floor-to-ceiling glass fronts make the rooms very bright and cozy, creating an elegant living area with lots of atmosphere. The elegant wooden staircase leads to the upper floor with the bedroom, a bathroom as well as a balcony. The large outdoor terrace with the 19.98 meter infinity pool is directly adjacent to the living area. A pizza - or bread oven as well as the cozy barbecue area offer all the possibilities for a relaxed get-together among friends and family. On the lower floor, facing the garden, a luxurious guest apartment has been created with a spacious living area with kitchenette and bar area, a bedroom and a bathroom with shower and toilet. Also on this level are the utility rooms and the spa and sauna area, from which you can access the garden at ground level. The attention to detail is not only shown in the large garden, but also in the interior of the house a lot of emphasis was placed on a contemporary modernity, for example, the floors are made of glossy white cement and have underfloor heating. The connection to the recently modernized mountain water source, the solar thermal system and the high-performance photovoltaic system with accumulators guarantee an almost energy-free use. Of course, there is a 380 V connection to the regional energy supplier and a new oil central heating system. Let yourself be inspired by this unique lover's object and arrange directly a viewing appointment with us on site. We look forward to getting to know you.

#### Details of amenities

The property of about 13,800 m² is completely fenced. In addition, an electric fence has been erected to defend the wild boars that like to hunt for truffles in this area. About 12,800 square meters are cultivated land and an oasis of peace. There are 200 vines on the property, which in the past yielded up to about 600 liters of wine. Currently, wine growing is not actively practiced. 60 olive trees yield about 30 liters of excellent oil per year. A large number of fruit trees and bushes guarantee fresh fruit of exceptional quality. Up to 60 kg of valuable black Perigord truffle (Melanosporum) are collected annually on the property! The cultivated truffle plantation also has an automatic irrigation system for the best yields. Many Michelin-starred restaurateurs buy the excellent Perigord truffles.