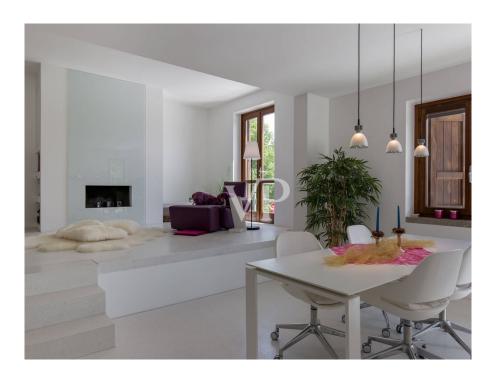

#### A first impression

Nestled in the heart of nature, the mountain chalet is located in the middle of greenery, about 450 meters above Lake Garda in the natural park "Alto Garda". The villa, built in the typical style of Lombard mountain villages with beautiful natural stones, is designed to be completely self-sufficient, furnished to a very high standard and is sold fully furnished. The house, unique in style, was built in the middle of a large vineyard, olive trees and fruit trees, where agriculture is in full swing and thrives magnificently. The mountain chalet in its exemplary reconstruction is located on a plateau between Limone and Gargnano, on the west side of Lake Garda. Unparalleled lake views and absolute tranquility amidst a heavenly estate of vines, olive trees and fruit trees, are an oasis for body and soul and offer the absolute comfort with all modern technologies. On the upper floor you enter the main apartment and the large reading room with fireplace. On this level are arranged the open kitchen with dining area, from which you have a great view over the green meadows and the sparkling blue of the lake. The spacious living room with floor-to-ceiling glass fronts make the rooms very bright and cozy, creating an elegant living area with lots of atmosphere. The elegant wooden staircase leads to the upper floor with the bedroom, a bathroom as well as a balcony. The large outdoor terrace with the 19.98 meter infinity pool is directly adjacent to the living area. A pizza - or bread oven as well as the cozy barbecue area offer all the possibilities for a relaxed get-together among friends and family. On the lower floor, facing the garden, a luxurious guest apartment has been created with a spacious living area with kitchenette and bar area, a bedroom and a bathroom with shower and toilet. Also on this level are the utility rooms and the spa and sauna area, from which you can access the garden at ground level. The attention to detail is not only shown in the large garden, but also in the interior of the house a lot of emphasis was placed on a contemporary modernity, for example, the floors are made of glossy white cement and have underfloor heating. The connection to the recently modernized mountain water source, the solar thermal system and the high-performance photovoltaic system with accumulators guarantee an almost energy-free use. Of course, there is a 380 V connection to the regional energy supplier and a new oil central heating system. Let yourself be inspired by this unique lover's object and arrange directly a viewing appointment with us on site. We look forward to getting to know you.