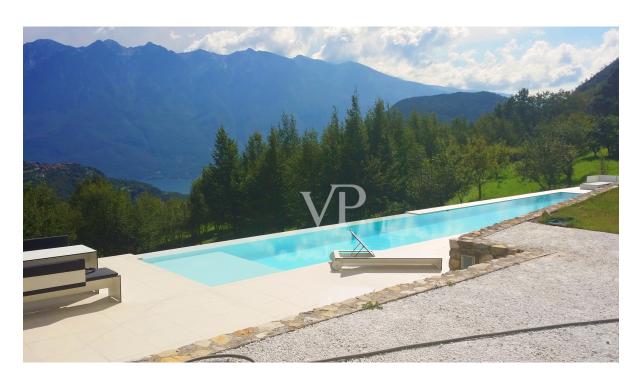

#### A first impression

Nestled in the heart of nature, the mountain chalet is located in the middle of greenery, about 450 meters above Lake Garda in the natural park "Alto Garda". The villa, built in the typical style of Lombard mountain villages with beautiful natural stones, is designed to be completely self-sufficient, furnished to a very high standard and is sold fully furnished. The house, unique in style, was built in the middle of a large vineyard, olive trees and fruit trees, where agriculture is in full swing and thrives magnificently. The mountain chalet in its exemplary reconstruction is located on a plateau between Limone and Gargnano, on the west side of Lake Garda. Unparalleled lake views and absolute tranquility amidst a heavenly estate of vines, olive trees and fruit trees, are an oasis for body and soul and offer the absolute comfort with all modern technologies. On the upper floor you enter the main apartment and the large reading room with fireplace. On this level are arranged the open kitchen with dining area, from which you have a great view over the green meadows and the sparkling blue of the lake. The spacious living room with floor-to-ceiling glass fronts make the rooms very bright and cozy, creating an elegant living area with lots of atmosphere. The elegant wooden staircase leads to the upper floor with the bedroom, a bathroom as well as a balcony. The large outdoor terrace with the 19.98 meter infinity pool is directly adjacent to the living area. A pizza - or bread oven as well as the cozy barbecue area offer all the possibilities for a relaxed get-together among friends and family. On the lower floor, facing the garden, a luxurious guest apartment has been created with a spacious living area with kitchenette and bar area, a bedroom and a bathroom with shower and toilet. Also on this level are the utility rooms and the spa and sauna area, from which you can access the garden at ground level. The attention to detail is not only shown in the large garden, but also in the interior of the house a lot of emphasis was placed on a contemporary modernity, for example, the floors are made of glossy white cement and have underfloor heating. The connection to the recently modernized mountain water source, the solar thermal system and the high-performance photovoltaic system with accumulators guarantee an almost energy-free use. Of course, there is a 380 V connection to the regional energy supplier and a new oil central heating system. Let yourself be inspired by this unique lover's object and arrange directly a viewing appointment with us on site. We look forward to getting to know you.