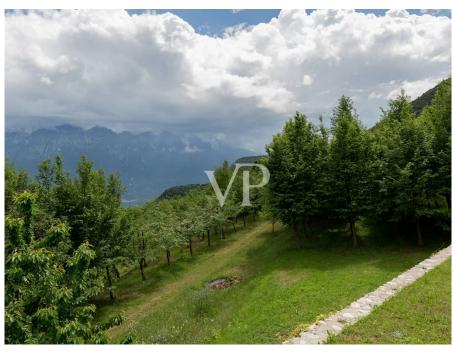

#### A first impression

Nestled in the heart of nature, the mountain chalet is located in the middle of greenery, about 450 meters above Lake Garda in the natural park "Alto Garda". The villa, built in the typical style of Lombard mountain villages with beautiful natural stones, is designed to be completely self-sufficient, furnished to a very high standard and is sold fully furnished. The house, unique in style, was built in the middle of a large vineyard, olive trees and fruit trees, where agriculture is in full swing and thrives magnificently. The mountain chalet in its exemplary reconstruction is located on a plateau between Limone and Gargnano, on the west side of Lake Garda. Unparalleled lake views and absolute tranquility amidst a heavenly estate of vines, olive trees and fruit trees, are an oasis for body and soul and offer the absolute comfort with all modern technologies. On the upper floor you enter the main apartment and the large reading room with fireplace. On this level are arranged the open kitchen with dining area, from which you have a great view over the green meadows and the sparkling blue of the lake. The spacious living room with floor-to-ceiling glass fronts make the rooms very bright and cozy, creating an elegant living area with lots of atmosphere. The elegant wooden staircase leads to the upper floor with the bedroom, a bathroom as well as a balcony. The large outdoor terrace with the 19.98 meter infinity pool is directly adjacent to the living area. A pizza - or bread oven as well as the cozy barbecue area offer all the possibilities for a relaxed get-together among friends and family. On the lower floor, facing the garden, a luxurious guest apartment has been created with a spacious living area with kitchenette and bar area, a bedroom and a bathroom with shower and toilet. Also on this level are the utility rooms and the spa and sauna area, from which you can access the garden at ground level. The attention to detail is not only shown in the large garden, but also in the interior of the house a lot of emphasis was placed on a contemporary modernity, for example, the floors are made of glossy white cement and have underfloor heating. The connection to the recently modernized mountain water source, the solar thermal system and the high-performance photovoltaic system with accumulators guarantee an almost energy-free use. Of course, there is a 380 V connection to the regional energy supplier and a new oil central heating system. Let yourself be inspired by this unique lover's object and arrange directly a viewing appointment with us on site. We look forward to getting to know you.

#### Details of amenities

The property of about 13,800 m² is completely fenced. In addition, an electric fence has been erected to defend the wild boars that like to hunt for truffles in this area. About 12,800 square meters are cultivated land and an oasis of peace. There are 200 vines on the property, which in the past yielded up to about 600 liters of wine. Currently, wine growing is not actively practiced. 60 olive trees yield about 30 liters of excellent oil per year. A large number of fruit trees and bushes guarantee fresh fruit of exceptional quality. Up to 60 kg of valuable black Perigord truffle (Melanosporum) are collected annually on the property! The cultivated truffle plantation also has an automatic irrigation system for the best yields. Many Michelin-starred restaurateurs buy the excellent Perigord truffles.