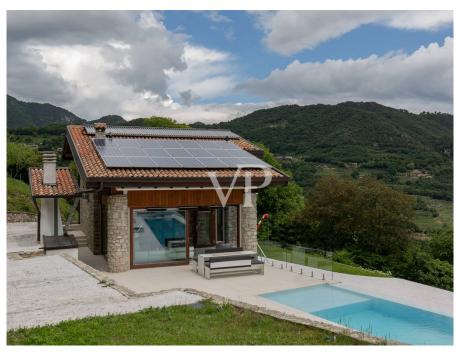

#### A first impression

Nestled in the heart of nature, the mountain chalet is located in the middle of greenery, about 450 meters above Lake Garda in the natural park "Alto Garda". The villa, built in the typical style of Lombard mountain villages with beautiful natural stones, is designed to be completely self-sufficient, furnished to a very high standard and is sold fully furnished. The house, unique in style, was built in the middle of a large vineyard, olive trees and fruit trees, where agriculture is in full swing and thrives magnificently. The mountain chalet in its exemplary reconstruction is located on a plateau between Limone and Gargnano, on the west side of Lake Garda. Unparalleled lake views and absolute tranquility amidst a heavenly estate of vines, olive trees and fruit trees, are an oasis for body and soul and offer the absolute comfort with all modern technologies. On the upper floor you enter the main apartment and the large reading room with fireplace. On this level are arranged the open kitchen with dining area, from which you have a great view over the green meadows and the sparkling blue of the lake. The spacious living room with floor-to-ceiling glass fronts make the rooms very bright and cozy, creating an elegant living area with lots of atmosphere. The elegant wooden staircase leads to the upper floor with the bedroom, a bathroom as well as a balcony. The large outdoor terrace with the 19.98 meter infinity pool is directly adjacent to the living area. A pizza - or bread oven as well as the cozy barbecue area offer all the possibilities for a relaxed get-together among friends and family. On the lower floor, facing the garden, a luxurious guest apartment has been created with a spacious living area with kitchenette and bar area, a bedroom and a bathroom with shower and toilet. Also on this level are the utility rooms and the spa and sauna area, from which you can access the garden at ground level. The attention to detail is not only shown in the large garden, but also in the interior of the house a lot of emphasis was placed on a contemporary modernity, for example, the floors are made of glossy white cement and have underfloor heating. The connection to the recently modernized mountain water source, the solar thermal system and the high-performance photovoltaic system with accumulators guarantee an almost energy-free use. Of course, there is a 380 V connection to the regional energy supplier and a new oil central heating system. Let yourself be inspired by this unique lover's object and arrange directly a viewing appointment with us on site. We look forward to getting to know you.