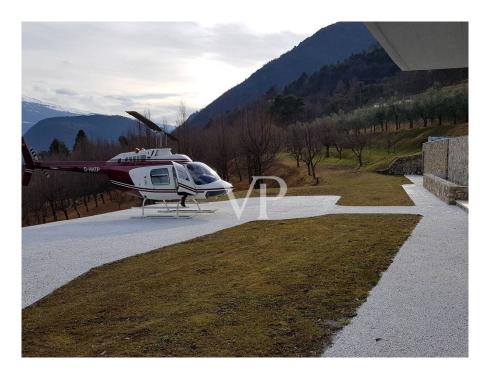

A heliport right in front of the chalet allows you to land directly on the property by helicopter.