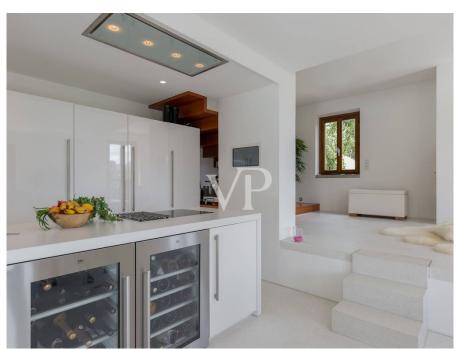

#### A first impression

Nestled in the heart of nature, the mountain chalet is located in the middle of greenery, about 450 meters above Lake Garda in the natural park "Alto Garda". The villa, built in the typical style of Lombard mountain villages with beautiful natural stones, is designed to be completely self-sufficient, furnished to a very high standard and is sold fully furnished. The house, unique in style, was built in the middle of a large vineyard, olive trees and fruit trees, where agriculture is in full swing and thrives magnificently. The mountain chalet in its exemplary reconstruction is located on a plateau between Limone and Gargnano, on the west side of Lake Garda. Unparalleled lake views and absolute tranquility amidst a heavenly estate of vines, olive trees and fruit trees, are an oasis for body and soul and offer the absolute comfort with all modern technologies. On the upper floor you enter the main apartment and the large reading room with fireplace. On this level are arranged the open kitchen with dining area, from which you have a great view over the green meadows and the sparkling blue of the lake. The spacious living room with floor-to-ceiling glass fronts make the rooms very bright and cozy, creating an elegant living area with lots of atmosphere. The elegant wooden staircase leads to the upper floor with the bedroom, a bathroom as well as a balcony. The large outdoor terrace with the 19.98 meter infinity pool is directly adjacent to the living area. A pizza - or bread oven as well as the cozy barbecue area offer all the possibilities for a relaxed get-together among friends and family. On the lower floor, facing the garden, a luxurious guest apartment has been created with a spacious living area with kitchenette and bar area, a bedroom and a bathroom with shower and toilet. Also on this level are the utility rooms and the spa and sauna area, from which you can access the garden at ground level. The attention to detail is not only shown in the large garden, but also in the interior of the house a lot of emphasis was placed on a contemporary modernity, for example, the floors are made of glossy white cement and have underfloor heating. The connection to the recently modernized mountain water source, the solar thermal system and the high-performance photovoltaic system with accumulators guarantee an almost energy-free use. Of course, there is a 380 V connection to the regional energy supplier and a new oil central heating system. Let yourself be inspired by this unique lover's object and arrange directly a viewing appointment with us on site. We look forward to getting to know you.