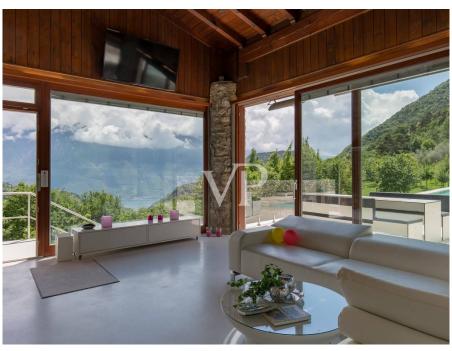

#### A first impression

Nestled in the heart of nature, the mountain chalet is located in the middle of greenery, about 450 meters above Lake Garda in the natural park "Alto Garda". The villa, built in the typical style of Lombard mountain villages with beautiful natural stones, is designed to be completely self-sufficient, furnished to a very high standard and is sold fully furnished. The house, unique in style, was built in the middle of a large vineyard, olive trees and fruit trees, where agriculture is in full swing and thrives magnificently. The mountain chalet in its exemplary reconstruction is located on a plateau between Limone and Gargnano, on the west side of Lake Garda. Unparalleled lake views and absolute tranquility amidst a heavenly estate of vines, olive trees and fruit trees, are an oasis for body and soul and offer the absolute comfort with all modern technologies. On the upper floor you enter the main apartment and the large reading room with fireplace. On this level are arranged the open kitchen with dining area, from which you have a great view over the green meadows and the sparkling blue of the lake. The spacious living room with floor-to-ceiling glass fronts make the rooms very bright and cozy, creating an elegant living area with lots of atmosphere. The elegant wooden staircase leads to the upper floor with the bedroom, a bathroom as well as a balcony. The large outdoor terrace with the 19.98 meter infinity pool is directly adjacent to the living area. A pizza - or bread oven as well as the cozy barbecue area offer all the possibilities for a relaxed get-together among friends and family. On the lower floor, facing the garden, a luxurious guest apartment has been created with a spacious living area with kitchenette and bar area, a bedroom and a bathroom with shower and toilet. Also on this level are the utility rooms and the spa and sauna area, from which you can access the garden at ground level. The attention to detail is not only shown in the large garden, but also in the interior of the house a lot of emphasis was placed on a contemporary modernity, for example, the floors are made of glossy white cement and have underfloor heating. The connection to the recently modernized mountain water source, the solar thermal system and the high-performance photovoltaic system with accumulators guarantee an almost energy-free use. Of course, there is a 380 V connection to the regional energy supplier and a new oil central heating system. Let yourself be inspired by this unique lover's object and arrange directly a viewing appointment with us on site. We look forward to getting to know you.