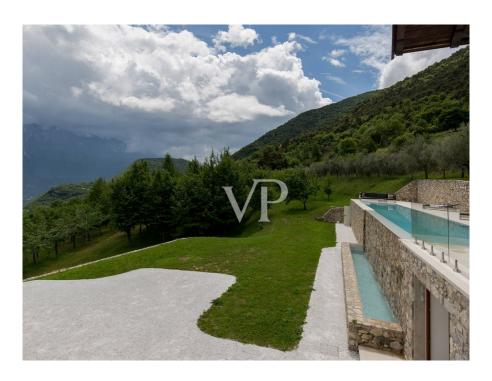

#### A first impression

Nestled in the heart of nature, the mountain chalet is located in the middle of greenery, about 450 meters above Lake Garda in the natural park "Alto Garda". The villa, built in the typical style of Lombard mountain villages with beautiful natural stones, is designed to be completely self-sufficient, furnished to a very high standard and is sold fully furnished. The house, unique in style, was built in the middle of a large vineyard, olive trees and fruit trees, where agriculture is in full swing and thrives magnificently. The mountain chalet in its exemplary reconstruction is located on a plateau between Limone and Gargnano, on the west side of Lake Garda. Unparalleled lake views and absolute tranquility amidst a heavenly estate of vines, olive trees and fruit trees, are an oasis for body and soul and offer the absolute comfort with all modern technologies. On the upper floor you enter the main apartment and the large reading room with fireplace. On this level are arranged the open kitchen with dining area, from which you have a great view over the green meadows and the sparkling blue of the lake. The spacious living room with floor-to-ceiling glass fronts make the rooms very bright and cozy, creating an elegant living area with lots of atmosphere. The elegant wooden staircase leads to the upper floor with the bedroom, a bathroom as well as a balcony. The large outdoor terrace with the 19.98 meter infinity pool is directly adjacent to the living area. A pizza - or bread oven as well as the cozy barbecue area offer all the possibilities for a relaxed get-together among friends and family. On the lower floor, facing the garden, a luxurious guest apartment has been created with a spacious living area with kitchenette and bar area, a bedroom and a bathroom with shower and toilet. Also on this level are the utility rooms and the spa and sauna area, from which you can access the garden at ground level. The attention to detail is not only shown in the large garden, but also in the interior of the house a lot of emphasis was placed on a contemporary modernity, for example, the floors are made of glossy white cement and have underfloor heating. The connection to the recently modernized mountain water source, the solar thermal system and the high-performance photovoltaic system with accumulators guarantee an almost energy-free use. Of course, there is a 380 V connection to the regional energy supplier and a new oil central heating system. Let yourself be inspired by this unique lover's object and arrange directly a viewing appointment with us on site. We look forward to getting to know you.