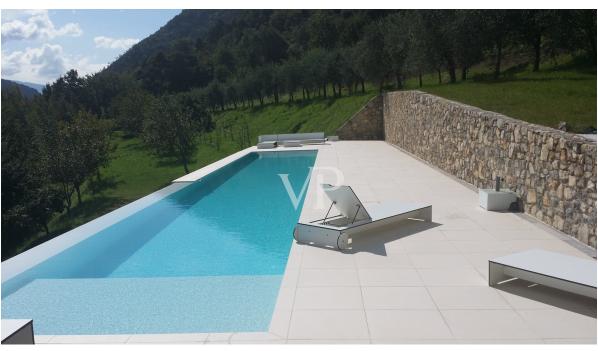

#### A first impression

Nestled in the heart of nature, the mountain chalet is located in the middle of greenery, about 450 meters above Lake Garda in the natural park "Alto Garda". The villa, built in the typical style of Lombard mountain villages with beautiful natural stones, is designed to be completely self-sufficient, furnished to a very high standard and is sold fully furnished. The house, unique in style, was built in the middle of a large vineyard, olive trees and fruit trees, where agriculture is in full swing and thrives magnificently. The mountain chalet in its exemplary reconstruction is located on a plateau between Limone and Gargnano, on the west side of Lake Garda. Unparalleled lake views and absolute tranquility amidst a heavenly estate of vines, olive trees and fruit trees, are an oasis for body and soul and offer the absolute comfort with all modern technologies. On the upper floor you enter the main apartment and the large reading room with fireplace. On this level are arranged the open kitchen with dining area, from which you have a great view over the green meadows and the sparkling blue of the lake. The spacious living room with floor-to-ceiling glass fronts make the rooms very bright and cozy, creating an elegant living area with lots of atmosphere. The elegant wooden staircase leads to the upper floor with the bedroom, a bathroom as well as a balcony. The large outdoor terrace with the 19.98 meter infinity pool is directly adjacent to the living area. A pizza - or bread oven as well as the cozy barbecue area offer all the possibilities for a relaxed get-together among friends and family. On the lower floor, facing the garden, a luxurious guest apartment has been created with a spacious living area with kitchenette and bar area, a bedroom and a bathroom with shower and toilet. Also on this level are the utility rooms and the spa and sauna area, from which you can access the garden at ground level. The attention to detail is not only shown in the large garden, but also in the interior of the house a lot of emphasis was placed on a contemporary modernity, for example, the floors are made of glossy white cement and have underfloor heating. The connection to the recently modernized mountain water source, the solar thermal system and the high-performance photovoltaic system with accumulators guarantee an almost energy-free use. Of course, there is a 380 V connection to the regional energy supplier and a new oil central heating system. Let yourself be inspired by this unique lover's object and arrange directly a viewing appointment with us on site. We look forward to getting to know you.