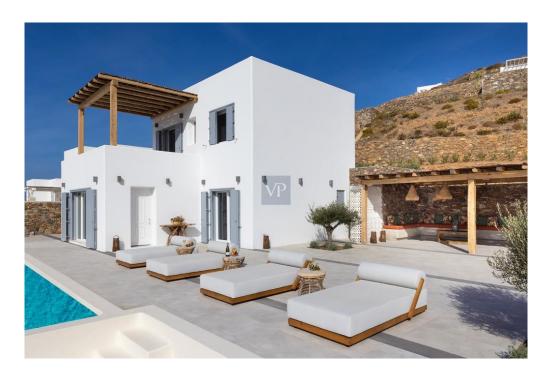

#### A first impression

Escape to the picturesque paradise of Syros Island and embrace a lifestyle of luxury and tranquility with Incave Maisonette - an exquisite property nestled in the sought-after area of Charasonas. Step into this modern masterpiece situated within a newbuilt complex on a sprawling land of 1500 sq.m. With two floors of pure elegance, this gem welcomes you with a luminous living room adorned with an open plan kitchen, granting seamless access to the alluring pool area. Bask in the sheer elegance of 3 master bedrooms complemented by an en-suite bathroom, while two additional bedrooms share a chic and stylish bathroom. Convenience is further elevated with a separate W.C., ensuring the utmost comfort for you and your guests. Indulge in the great outdoors with a spacious veranda, exclusive garden space, and a refreshing private swimming pool. Unwind in the embrace of scenic beauty as every corner of this house offers breathtaking views of the Aegean Sea and a mesmerizing sunset. The wonders don't stop there! As part of this exclusive complex, you gain access to a variety of amenities designed to elevate your living experience. Pamper yourself with a rejuvenating spa, delight in the pleasures of an organic farm, and enjoy the convenience of direct beach access. This opportunity is truly one in a million! Don't miss your chance to own this magnificent property in a location that's nothing short of exceptional. Embrace the warmth of Syros Island and call this 200 m² haven your own.