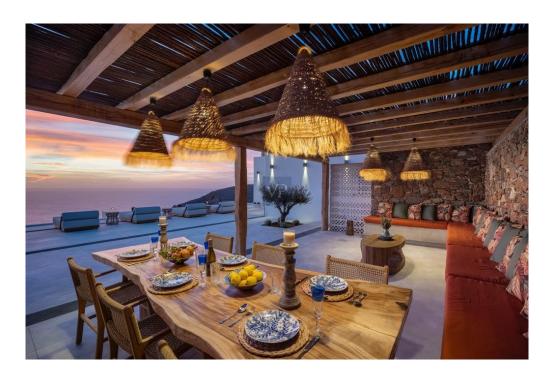

#### A first impression

Escape to the picturesque paradise of Syros Island and embrace a lifestyle of luxury and tranquility with Incave Maisonette - an exquisite property nestled in the sought-after area of Charasonas. Step into this modern masterpiece situated within a newbuilt complex on a sprawling land of 1500 sq.m. With two floors of pure elegance, this gem welcomes you with a luminous living room adorned with an open plan kitchen, granting seamless access to the alluring pool area. Bask in the sheer elegance of 3 master bedrooms complemented by an en-suite bathroom, while two additional bedrooms share a chic and stylish bathroom. Convenience is further elevated with a separate W.C., ensuring the utmost comfort for you and your guests. Indulge in the great outdoors with a spacious veranda, exclusive garden space, and a refreshing private swimming pool. Unwind in the embrace of scenic beauty as every corner of this house offers breathtaking views of the Aegean Sea and a mesmerizing sunset. The wonders don't stop there! As part of this exclusive complex, you gain access to a variety of amenities designed to elevate your living experience. Pamper yourself with a rejuvenating spa, delight in the pleasures of an organic farm, and enjoy the convenience of direct beach access. This opportunity is truly one in a million! Don't miss your chance to own this magnificent property in a location that's nothing short of exceptional. Embrace the warmth of Syros Island and call this 200 m² haven your own.