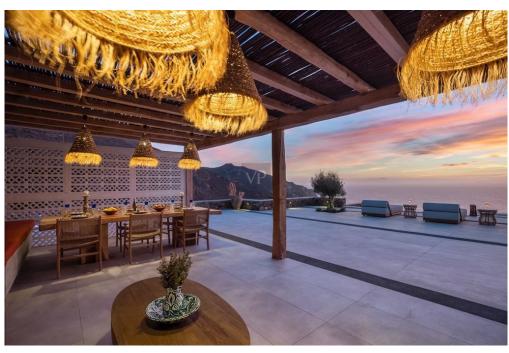

#### A first impression

Escape to the picturesque paradise of Syros Island and embrace a lifestyle of luxury and tranquility with Incave Maisonette - an exquisite property nestled in the sought-after area of Charasonas. Step into this modern masterpiece situated within a newbuilt complex on a sprawling land of 1500 sq.m. With two floors of pure elegance, this gem welcomes you with a luminous living room adorned with an open plan kitchen, granting seamless access to the alluring pool area. Bask in the sheer elegance of 3 master bedrooms complemented by an en-suite bathroom, while two additional bedrooms share a chic and stylish bathroom. Convenience is further elevated with a separate W.C., ensuring the utmost comfort for you and your guests. Indulge in the great outdoors with a spacious veranda, exclusive garden space, and a refreshing private swimming pool. Unwind in the embrace of scenic beauty as every corner of this house offers breathtaking views of the Aegean Sea and a mesmerizing sunset. The wonders don't stop there! As part of this exclusive complex, you gain access to a variety of amenities designed to elevate your living experience. Pamper yourself with a rejuvenating spa, delight in the pleasures of an organic farm, and enjoy the convenience of direct beach access. This opportunity is truly one in a million! Don't miss your chance to own this magnificent property in a location that's nothing short of exceptional. Embrace the warmth of Syros Island and call this 200 m² haven your own.