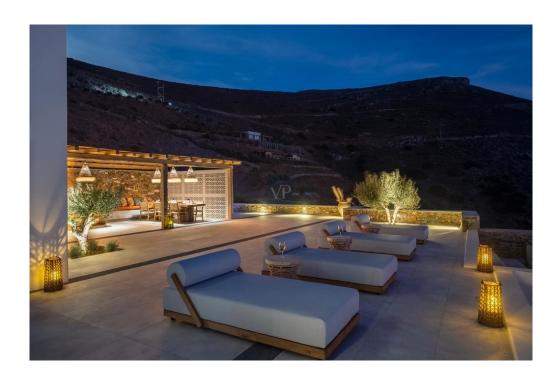

#### A first impression

Escape to the picturesque paradise of Syros Island and embrace a lifestyle of luxury and tranquility with Incave Maisonette - an exquisite property nestled in the sought-after area of Charasonas. Step into this modern masterpiece situated within a newbuilt complex on a sprawling land of 1500 sq.m. With two floors of pure elegance, this gem welcomes you with a luminous living room adorned with an open plan kitchen, granting seamless access to the alluring pool area. Bask in the sheer elegance of 3 master bedrooms complemented by an en-suite bathroom, while two additional bedrooms share a chic and stylish bathroom. Convenience is further elevated with a separate W.C., ensuring the utmost comfort for you and your guests. Indulge in the great outdoors with a spacious veranda, exclusive garden space, and a refreshing private swimming pool. Unwind in the embrace of scenic beauty as every corner of this house offers breathtaking views of the Aegean Sea and a mesmerizing sunset. The wonders don't stop there! As part of this exclusive complex, you gain access to a variety of amenities designed to elevate your living experience. Pamper yourself with a rejuvenating spa, delight in the pleasures of an organic farm, and enjoy the convenience of direct beach access. This opportunity is truly one in a million! Don't miss your chance to own this magnificent property in a location that's nothing short of exceptional. Embrace the warmth of Syros Island and call this 200 m² haven your own.