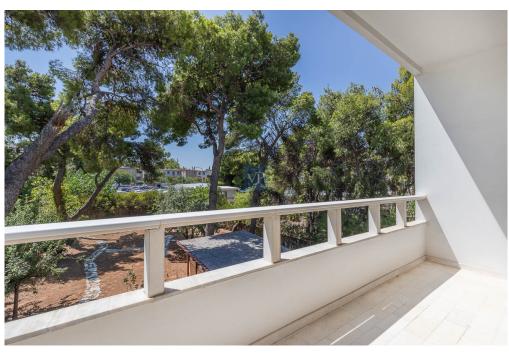

#### A first impression

Kifisia, detached house of 4 levels, 670 m², on a plot of 1060 m² Year of construction 1995, renovated in 2022. It has a reception area, living room, dining room and consists of 3 bedrooms and 6 bathrooms. In addition, it has large terraces of 220 sq.m. with views, garden, semi-underground parking and storage rooms of 167 sq.m. It is located next to the market of N. Erythraia and easily connects with Attiki Odos. The property has the following layout: Ground floor: 155 sq. m. 1st floor: 155 sq. m. 2nd floor: 155 + 55 sq. m. attic. Residual building factor 130 sq. m. The property is proposed as an investment property. It is ideal for families.