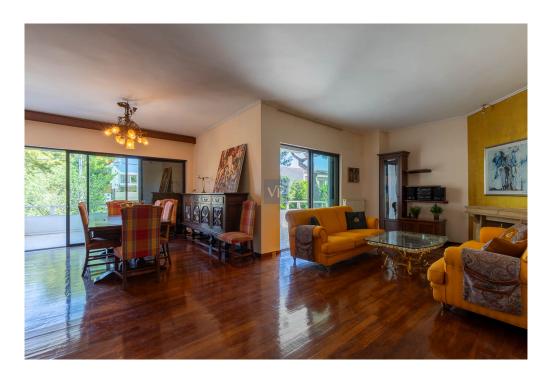

#### A first impression

Kifisia, detached house of 4 levels, 670 m², on a plot of 1060 m² Year of construction 1995, renovated in 2022. It has a reception area, living room, dining room and consists of 3 bedrooms and 6 bathrooms. In addition, it has large terraces of 220 sq.m. with views, garden, semi-underground parking and storage rooms of 167 sq.m. It is located next to the market of N. Erythraia and easily connects with Attiki Odos. The property has the following layout: Ground floor: 155 sq. m. 1st floor: 155 sq. m. 2nd floor: 155 + 55 sq. m. attic. Residual building factor 130 sq. m. The property is proposed as an investment property. It is ideal for families.