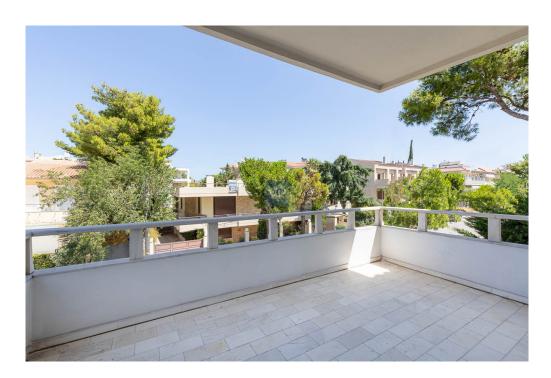

#### A first impression

Kifisia, detached house of 4 levels, 670 m², on a plot of 1060 m² Year of construction 1995, renovated in 2022. It has a reception area, living room, dining room and consists of 3 bedrooms and 6 bathrooms. In addition, it has large terraces of 220 sq.m. with views, garden, semi-underground parking and storage rooms of 167 sq.m. It is located next to the market of N. Erythraia and easily connects with Attiki Odos. The property has the following layout: Ground floor: 155 sq. m. 1st floor: 155 sq. m. 2nd floor: 155 + 55 sq. m. attic. Residual building factor 130 sq. m. The property is proposed as an investment property. It is ideal for families.