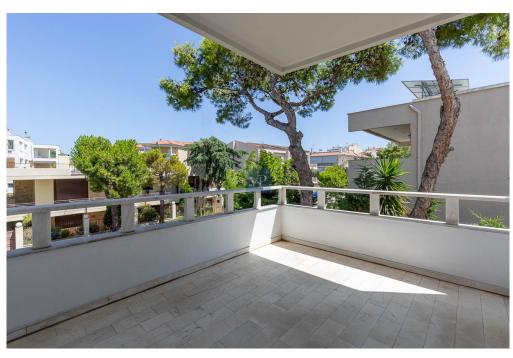

#### A first impression

Kifisia, detached house of 4 levels, 670 m², on a plot of 1060 m² Year of construction 1995, renovated in 2022. It has a reception area, living room, dining room and consists of 3 bedrooms and 6 bathrooms. In addition, it has large terraces of 220 sq.m. with views, garden, semi-underground parking and storage rooms of 167 sq.m. It is located next to the market of N. Erythraia and easily connects with Attiki Odos. The property has the following layout: Ground floor: 155 sq. m. 1st floor: 155 sq. m. 2nd floor: 155 + 55 sq. m. attic. Residual building factor 130 sq. m. The property is proposed as an investment property. It is ideal for families.