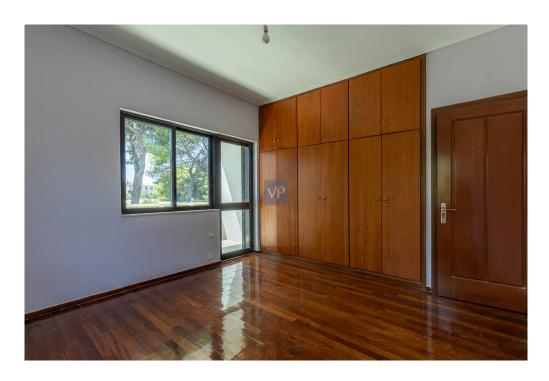

#### A first impression

Kifisia, detached house of 4 levels, 670 m², on a plot of 1060 m² Year of construction 1995, renovated in 2022. It has a reception area, living room, dining room and consists of 3 bedrooms and 6 bathrooms. In addition, it has large terraces of 220 sq.m. with views, garden, semi-underground parking and storage rooms of 167 sq.m. It is located next to the market of N. Erythraia and easily connects with Attiki Odos. The property has the following layout: Ground floor: 155 sq. m. 1st floor: 155 sq. m. 2nd floor: 155 + 55 sq. m. attic. Residual building factor 130 sq. m. The property is proposed as an investment property. It is ideal for families.