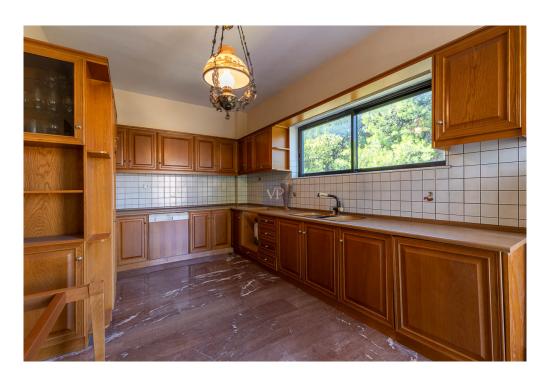

#### A first impression

Kifisia, detached house of 4 levels, 670 m², on a plot of 1060 m² Year of construction 1995, renovated in 2022. It has a reception area, living room, dining room and consists of 3 bedrooms and 6 bathrooms. In addition, it has large terraces of 220 sq.m. with views, garden, semi-underground parking and storage rooms of 167 sq.m. It is located next to the market of N. Erythraia and easily connects with Attiki Odos. The property has the following layout: Ground floor: 155 sq. m. 1st floor: 155 sq. m. 2nd floor: 155 + 55 sq. m. attic. Residual building factor 130 sq. m. The property is proposed as an investment property. It is ideal for families.