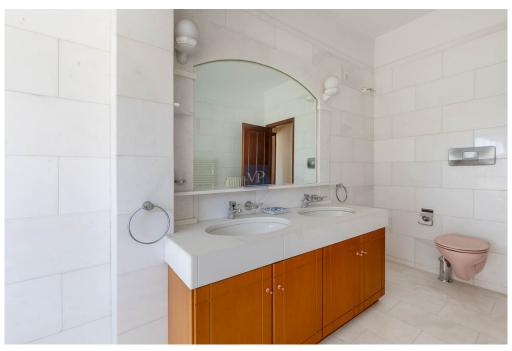

#### A first impression

Kifisia, detached house of 4 levels, 670 m², on a plot of 1060 m² Year of construction 1995, renovated in 2022. It has a reception area, living room, dining room and consists of 3 bedrooms and 6 bathrooms. In addition, it has large terraces of 220 sq.m. with views, garden, semi-underground parking and storage rooms of 167 sq.m. It is located next to the market of N. Erythraia and easily connects with Attiki Odos. The property has the following layout: Ground floor: 155 sq. m. 1st floor: 155 sq. m. 2nd floor: 155 + 55 sq. m. attic. Residual building factor 130 sq. m. The property is proposed as an investment property. It is ideal for families.