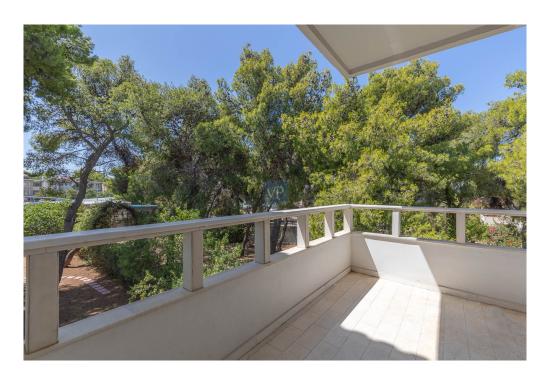

#### A first impression

Kifisia, detached house of 4 levels, 670 m², on a plot of 1060 m² Year of construction 1995, renovated in 2022. It has a reception area, living room, dining room and consists of 3 bedrooms and 6 bathrooms. In addition, it has large terraces of 220 sq.m. with views, garden, semi-underground parking and storage rooms of 167 sq.m. It is located next to the market of N. Erythraia and easily connects with Attiki Odos. The property has the following layout: Ground floor: 155 sq. m. 1st floor: 155 sq. m. 2nd floor: 155 + 55 sq. m. attic. Residual building factor 130 sq. m. The property is proposed as an investment property. It is ideal for families.