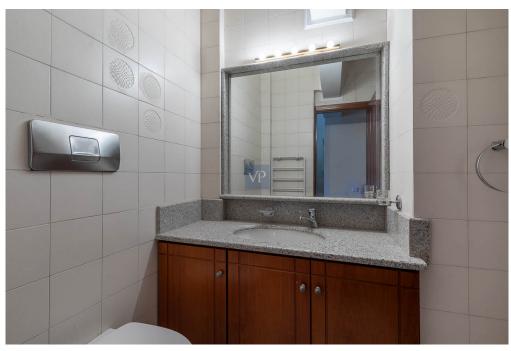

#### A first impression

Kifisia, detached house of 4 levels, 670 m², on a plot of 1060 m² Year of construction 1995, renovated in 2022. It has a reception area, living room, dining room and consists of 3 bedrooms and 6 bathrooms. In addition, it has large terraces of 220 sq.m. with views, garden, semi-underground parking and storage rooms of 167 sq.m. It is located next to the market of N. Erythraia and easily connects with Attiki Odos. The property has the following layout: Ground floor: 155 sq. m. 1st floor: 155 sq. m. 2nd floor: 155 + 55 sq. m. attic. Residual building factor 130 sq. m. The property is proposed as an investment property. It is ideal for families.