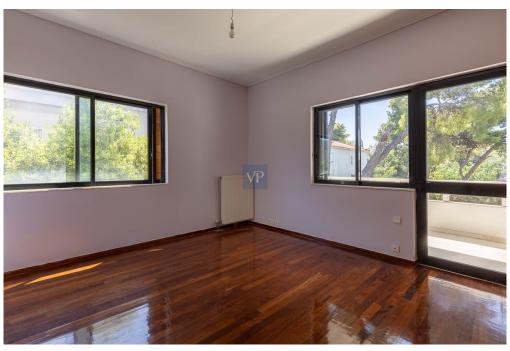

#### A first impression

Kifisia, detached house of 4 levels, 670 m², on a plot of 1060 m² Year of construction 1995, renovated in 2022. It has a reception area, living room, dining room and consists of 3 bedrooms and 6 bathrooms. In addition, it has large terraces of 220 sq.m. with views, garden, semi-underground parking and storage rooms of 167 sq.m. It is located next to the market of N. Erythraia and easily connects with Attiki Odos. The property has the following layout: Ground floor: 155 sq. m. 1st floor: 155 sq. m. 2nd floor: 155 + 55 sq. m. attic. Residual building factor 130 sq. m. The property is proposed as an investment property. It is ideal for families.