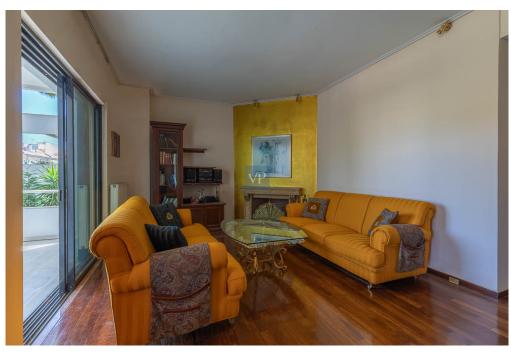

#### A first impression

Kifisia, detached house of 4 levels, 670 m², on a plot of 1060 m² Year of construction 1995, renovated in 2022. It has a reception area, living room, dining room and consists of 3 bedrooms and 6 bathrooms. In addition, it has large terraces of 220 sq.m. with views, garden, semi-underground parking and storage rooms of 167 sq.m. It is located next to the market of N. Erythraia and easily connects with Attiki Odos. The property has the following layout: Ground floor: 155 sq. m. 1st floor: 155 sq. m. 2nd floor: 155 + 55 sq. m. attic. Residual building factor 130 sq. m. The property is proposed as an investment property. It is ideal for families.