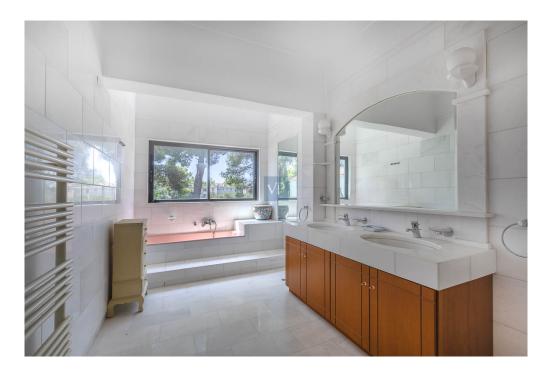

#### A first impression

Kifisia, detached house of 4 levels, 670 m², on a plot of 1060 m² Year of construction 1995, renovated in 2022. It has a reception area, living room, dining room and consists of 3 bedrooms and 6 bathrooms. In addition, it has large terraces of 220 sq.m. with views, garden, semi-underground parking and storage rooms of 167 sq.m. It is located next to the market of N. Erythraia and easily connects with Attiki Odos. The property has the following layout: Ground floor: 155 sq. m. 1st floor: 155 sq. m. 2nd floor: 155 + 55 sq. m. attic. Residual building factor 130 sq. m. The property is proposed as an investment property. It is ideal for families.