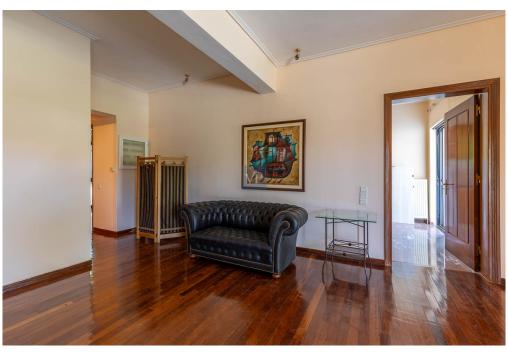

#### A first impression

Kifisia, detached house of 4 levels, 670 m², on a plot of 1060 m² Year of construction 1995, renovated in 2022. It has a reception area, living room, dining room and consists of 3 bedrooms and 6 bathrooms. In addition, it has large terraces of 220 sq.m. with views, garden, semi-underground parking and storage rooms of 167 sq.m. It is located next to the market of N. Erythraia and easily connects with Attiki Odos. The property has the following layout: Ground floor: 155 sq. m. 1st floor: 155 sq. m. 2nd floor: 155 + 55 sq. m. attic. Residual building factor 130 sq. m. The property is proposed as an investment property. It is ideal for families.