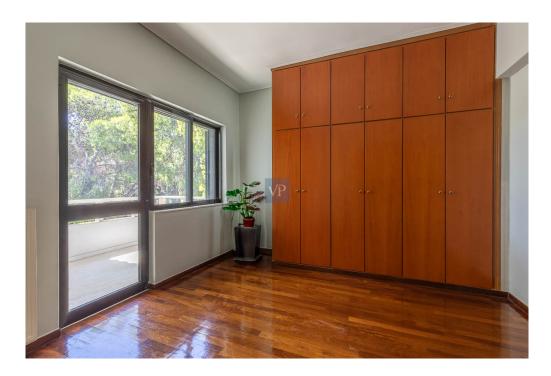

#### A first impression

Kifisia, detached house of 4 levels, 670 m², on a plot of 1060 m² Year of construction 1995, renovated in 2022. It has a reception area, living room, dining room and consists of 3 bedrooms and 6 bathrooms. In addition, it has large terraces of 220 sq.m. with views, garden, semi-underground parking and storage rooms of 167 sq.m. It is located next to the market of N. Erythraia and easily connects with Attiki Odos. The property has the following layout: Ground floor: 155 sq. m. 1st floor: 155 sq. m. 2nd floor: 155 + 55 sq. m. attic. Residual building factor 130 sq. m. The property is proposed as an investment property. It is ideal for families.