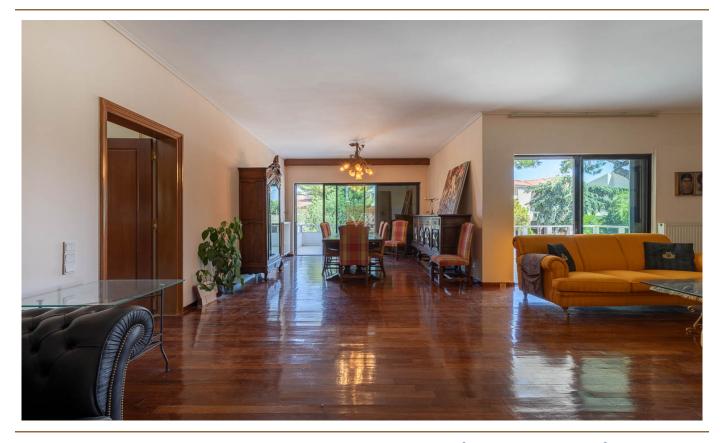

#### A first impression

Kifisia, detached house of 4 levels, 670 m², on a plot of 1060 m² Year of construction 1995, renovated in 2022. It has a reception area, living room, dining room and consists of 3 bedrooms and 6 bathrooms. In addition, it has large terraces of 220 sq.m. with views, garden, semi-underground parking and storage rooms of 167 sq.m. It is located next to the market of N. Erythraia and easily connects with Attiki Odos. The property has the following layout: Ground floor: 155 sq. m. 1st floor: 155 sq. m. 2nd floor: 155 + 55 sq. m. attic. Residual building factor 130 sq. m. The property is proposed as an investment property. It is ideal for families.