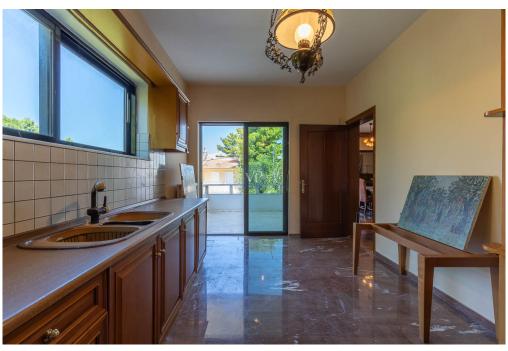

#### A first impression

Kifisia, detached house of 4 levels, 670 m², on a plot of 1060 m² Year of construction 1995, renovated in 2022. It has a reception area, living room, dining room and consists of 3 bedrooms and 6 bathrooms. In addition, it has large terraces of 220 sq.m. with views, garden, semi-underground parking and storage rooms of 167 sq.m. It is located next to the market of N. Erythraia and easily connects with Attiki Odos. The property has the following layout: Ground floor: 155 sq. m. 1st floor: 155 sq. m. 2nd floor: 155 + 55 sq. m. attic. Residual building factor 130 sq. m. The property is proposed as an investment property. It is ideal for families.