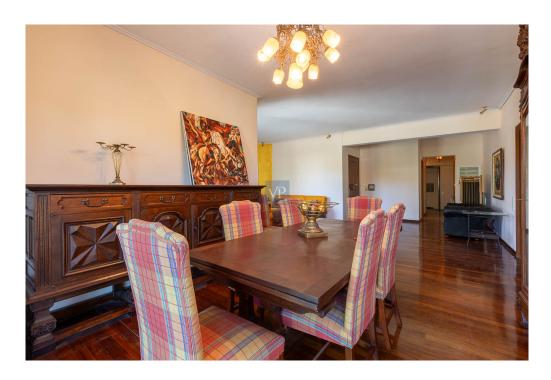

#### A first impression

Kifisia, detached house of 4 levels, 670 m², on a plot of 1060 m² Year of construction 1995, renovated in 2022. It has a reception area, living room, dining room and consists of 3 bedrooms and 6 bathrooms. In addition, it has large terraces of 220 sq.m. with views, garden, semi-underground parking and storage rooms of 167 sq.m. It is located next to the market of N. Erythraia and easily connects with Attiki Odos. The property has the following layout: Ground floor: 155 sq. m. 1st floor: 155 sq. m. 2nd floor: 155 + 55 sq. m. attic. Residual building factor 130 sq. m. The property is proposed as an investment property. It is ideal for families.