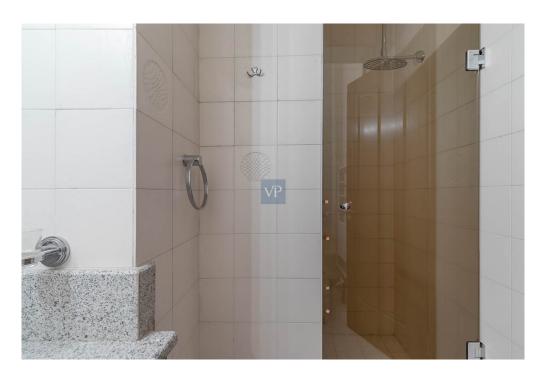

#### A first impression

Kifisia, detached house of 4 levels, 670 m², on a plot of 1060 m² Year of construction 1995, renovated in 2022. It has a reception area, living room, dining room and consists of 3 bedrooms and 6 bathrooms. In addition, it has large terraces of 220 sq.m. with views, garden, semi-underground parking and storage rooms of 167 sq.m. It is located next to the market of N. Erythraia and easily connects with Attiki Odos. The property has the following layout: Ground floor: 155 sq. m. 1st floor: 155 sq. m. 2nd floor: 155 + 55 sq. m. attic. Residual building factor 130 sq. m. The property is proposed as an investment property. It is ideal for families.