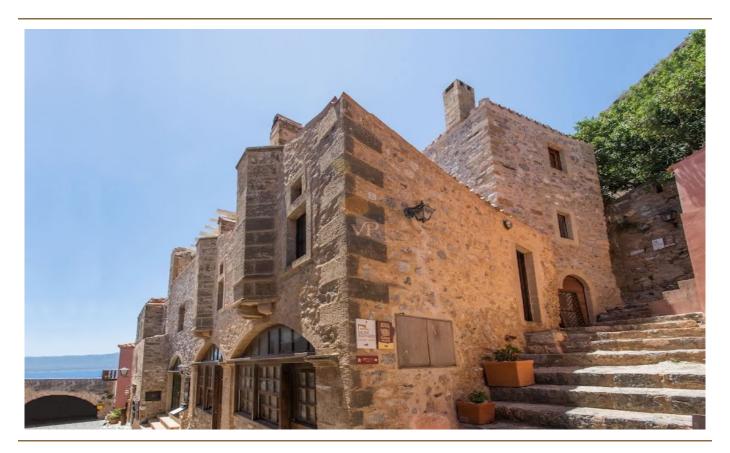

#### A first impression

Detached Building A unique investment opportunity awaits inside Europe's oldest continuously inhabited castle town. Situated in the stunning historic city of Monemvasia in the southeastern Peloponnese region, this commercial property is truly one of a kind. Located approximately 4 hrs south of Athens, this remarkable property lies immediately within the castle walls which date back over 1450 yrs ago. Recently renovated to the specifications of the Ministry of Culture due to the castle's archaeological significance, this property offers an opportunity to own a piece of history. It is comprised of two independent levels with a total area of 90 square meters (Ground floor shop of 40 m² and first-floor apartment of 48 m²) and is ideally suited to a variety of commercial ventures. With an expected ROI of 6-7% and property values poised to continue a year over year increase of 7-10%, this investment opportunity is not to be missed.