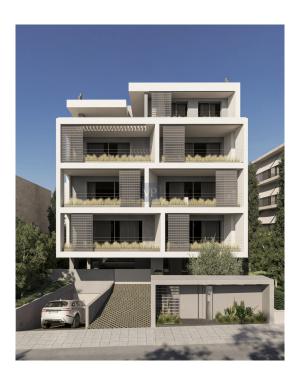

#### A first impression

Eco-Luxury Living: 3-Bedroom Duplex Apartment in Chalandri The apartment has 3 bedrooms, 2 Bathrooms, and 1 WC and extends to 113 sq.m. It offers a spacious, openplan kitchen and a modern living room. The interiors are composed of natural materials, such as oak floors in warm tones and wooden elements, creating a comfortable environment. The bioethanol fireplace adds a touch of warmth and elegance to the space. Embracing sustainability, the building is A+ energy certified with underfloor heating powered by a gas boiler and a VRV-Multi Split cooling/heating system. At the same time, solar panel and photovoltaic panels are provided, underlining the commitment to an environmentally friendly lifestyle. Each apartment includes an EV parking space and storage room. Close to the center of Chalandri, the building blends harmoniously with the environment and offers a welcoming entrance with a pilotage and green spaces.