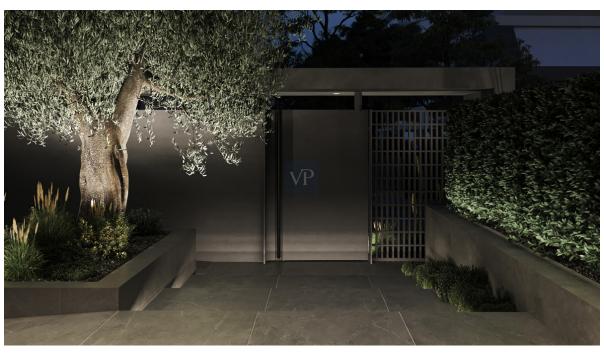

#### A first impression

Eco-Luxury Living: 3-Bedroom Duplex Apartment in Chalandri The apartment has 3 bedrooms, 2 Bathrooms, and 1 WC and extends to 113 sq.m. It offers a spacious, openplan kitchen and a modern living room. The interiors are composed of natural materials, such as oak floors in warm tones and wooden elements, creating a comfortable environment. The bioethanol fireplace adds a touch of warmth and elegance to the space. Embracing sustainability, the building is A+ energy certified with underfloor heating powered by a gas boiler and a VRV-Multi Split cooling/heating system. At the same time, solar panel and photovoltaic panels are provided, underlining the commitment to an environmentally friendly lifestyle. Each apartment includes an EV parking space and storage room. Close to the center of Chalandri, the building blends harmoniously with the environment and offers a welcoming entrance with a pilotage and green spaces.