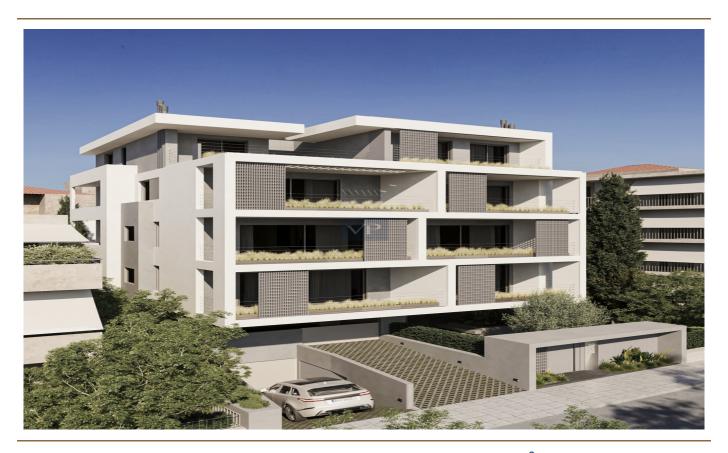

#### A first impression

Eco-Luxury Living: 3-Bedroom Duplex Apartment in Chalandri The apartment has 3 bedrooms, 2 Bathrooms, and 1 WC and extends to 113 sq.m. It offers a spacious, openplan kitchen and a modern living room. The interiors are composed of natural materials, such as oak floors in warm tones and wooden elements, creating a comfortable environment. The bioethanol fireplace adds a touch of warmth and elegance to the space. Embracing sustainability, the building is A+ energy certified with underfloor heating powered by a gas boiler and a VRV-Multi Split cooling/heating system. At the same time, solar panel and photovoltaic panels are provided, underlining the commitment to an environmentally friendly lifestyle. Each apartment includes an EV parking space and storage room. Close to the center of Chalandri, the building blends harmoniously with the environment and offers a welcoming entrance with a pilotage and green spaces.