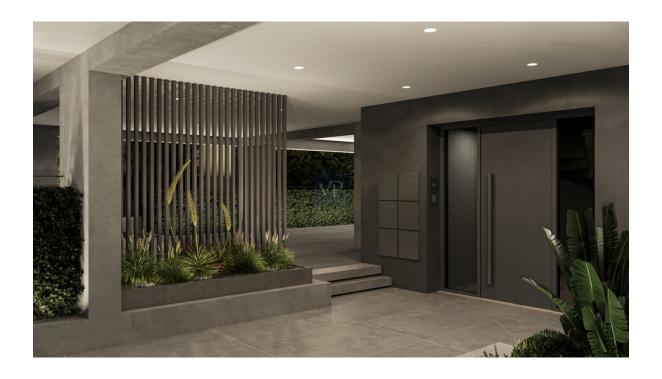

#### A first impression

Eco-Luxury Living: 3-Bedroom Duplex Apartment in Chalandri The apartment has 3 bedrooms, 2 Bathrooms, and 1 WC and extends to 113 sq.m. It offers a spacious, openplan kitchen and a modern living room. The interiors are composed of natural materials, such as oak floors in warm tones and wooden elements, creating a comfortable environment. The bioethanol fireplace adds a touch of warmth and elegance to the space. Embracing sustainability, the building is A+ energy certified with underfloor heating powered by a gas boiler and a VRV-Multi Split cooling/heating system. At the same time, solar panel and photovoltaic panels are provided, underlining the commitment to an environmentally friendly lifestyle. Each apartment includes an EV parking space and storage room. Close to the center of Chalandri, the building blends harmoniously with the environment and offers a welcoming entrance with a pilotage and green spaces.