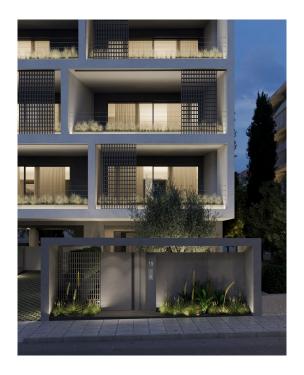

#### A first impression

Eco-Luxury Living: 3-Bedroom Duplex Apartment in Chalandri The apartment has 3 bedrooms, 2 Bathrooms, and 1 WC and extends to 113 sq.m. It offers a spacious, openplan kitchen and a modern living room. The interiors are composed of natural materials, such as oak floors in warm tones and wooden elements, creating a comfortable environment. The bioethanol fireplace adds a touch of warmth and elegance to the space. Embracing sustainability, the building is A+ energy certified with underfloor heating powered by a gas boiler and a VRV-Multi Split cooling/heating system. At the same time, solar panel and photovoltaic panels are provided, underlining the commitment to an environmentally friendly lifestyle. Each apartment includes an EV parking space and storage room. Close to the center of Chalandri, the building blends harmoniously with the environment and offers a welcoming entrance with a pilotage and green spaces.