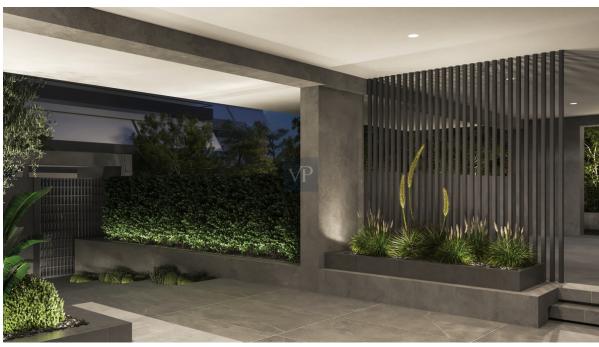

#### A first impression

Eco-Luxury Living: 3-Bedroom Duplex Apartment in Chalandri The apartment has 3 bedrooms, 2 Bathrooms, and 1 WC and extends to 113 sq.m. It offers a spacious, openplan kitchen and a modern living room. The interiors are composed of natural materials, such as oak floors in warm tones and wooden elements, creating a comfortable environment. The bioethanol fireplace adds a touch of warmth and elegance to the space. Embracing sustainability, the building is A+ energy certified with underfloor heating powered by a gas boiler and a VRV-Multi Split cooling/heating system. At the same time, solar panel and photovoltaic panels are provided, underlining the commitment to an environmentally friendly lifestyle. Each apartment includes an EV parking space and storage room. Close to the center of Chalandri, the building blends harmoniously with the environment and offers a welcoming entrance with a pilotage and green spaces.