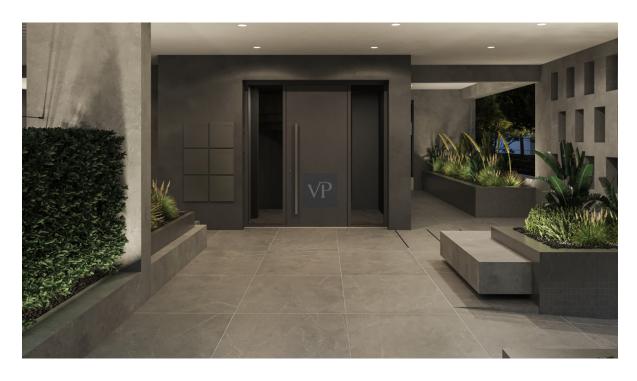

#### A first impression

Eco-Luxury Living: 3-Bedroom Duplex Apartment in Chalandri The apartment has 3 bedrooms, 2 Bathrooms, and 1 WC and extends to 113 sq.m. It offers a spacious, openplan kitchen and a modern living room. The interiors are composed of natural materials, such as oak floors in warm tones and wooden elements, creating a comfortable environment. The bioethanol fireplace adds a touch of warmth and elegance to the space. Embracing sustainability, the building is A+ energy certified with underfloor heating powered by a gas boiler and a VRV-Multi Split cooling/heating system. At the same time, solar panel and photovoltaic panels are provided, underlining the commitment to an environmentally friendly lifestyle. Each apartment includes an EV parking space and storage room. Close to the center of Chalandri, the building blends harmoniously with the environment and offers a welcoming entrance with a pilotage and green spaces.