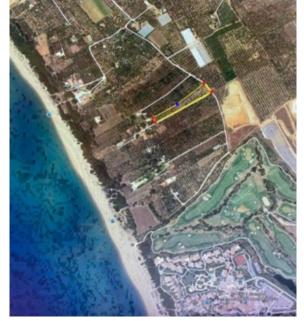

### A first impression

Your Piece of Paradise Awaits in Messinia Your piece of paradise awaits, just a stone's throw from the Ionian Sea in the heart of Messina. This beautiful plot of land measuring 7,532 m<sup>2</sup> in size, allows for the construction of up to 262 m<sup>2</sup>. It is quite simply an idyllic setting to create your very own personal oasis. The property's close proximity to the sea (350 meters), ensures endless days of relaxation and enjoyment year-round. If exclusivity is what you seek, then the property's exclusive access to private roads which lead to private beach access, will have you jumping for joy! Adventure and discovery also await the owner of this gem, as the property is situated just a 10-minute drive from one of Europe's most beautiful beaches (Voidokoilia Beach) and minutes away from the picturesque settlement of Gialova. In Gialova, you will enjoy snorkeling in the nearby beaches, visiting the Gialova Lagoon and exploring the remains from the shipwrecks of the Battleship of Navarino. Nearby is the picturesque and historic town of Pylos, where memories are certain to be made. Furthermore, sports lovers will appreciate the fact that the property is just a stroll away from Europe's largest tennis court facilities! The area also features close proximity to exclusive, luxury hotel venues such as Costa Navarino and Mandarin Oriental. Are you ready to be their neighbour? Exclusive location, pristine beaches, year-round sunshine, proximity to the Kalamata airport (less than one hour by car) all of this and much more can be yours! Presently offered at €750,000, this property also presents a rare opportunity to make a smart investment in an area where property values are on the rise. Opportunity is knocking, are you ready to open the door? Contact us today and let us help you to realize your dreams in Magnificent Messina!