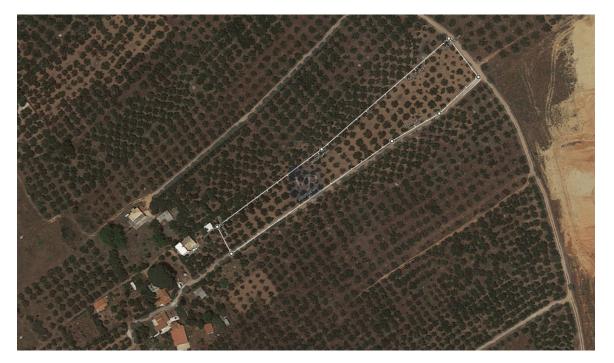

### A first impression

Your Piece of Paradise Awaits in Messinia Your piece of paradise awaits, just a stone's throw from the Ionian Sea in the heart of Messina. This beautiful plot of land measuring 7,532 m<sup>2</sup> in size, allows for the construction of up to 262 m<sup>2</sup>. It is quite simply an idyllic setting to create your very own personal oasis. The property's close proximity to the sea (350 meters), ensures endless days of relaxation and enjoyment year-round. If exclusivity is what you seek, then the property's exclusive access to private roads which lead to private beach access, will have you jumping for joy! Adventure and discovery also await the owner of this gem, as the property is situated just a 10-minute drive from one of Europe's most beautiful beaches (Voidokoilia Beach) and minutes away from the picturesque settlement of Gialova. In Gialova, you will enjoy snorkeling in the nearby beaches, visiting the Gialova Lagoon and exploring the remains from the shipwrecks of the Battleship of Navarino. Nearby is the picturesque and historic town of Pylos, where memories are certain to be made. Furthermore, sports lovers will appreciate the fact that the property is just a stroll away from Europe's largest tennis court facilities! The area also features close proximity to exclusive, luxury hotel venues such as Costa Navarino and Mandarin Oriental. Are you ready to be their neighbour? Exclusive location, pristine beaches, year-round sunshine, proximity to the Kalamata airport (less than one hour by car) all of this and much more can be yours! Presently offered at €750,000, this property also presents a rare opportunity to make a smart investment in an area where property values are on the rise. Opportunity is knocking, are you ready to open the door? Contact us today and let us help you to realize your dreams in Magnificent Messina!