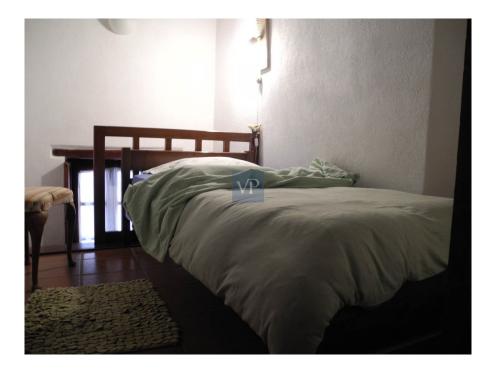

### ??? ????? ????????

VILLA LITHINA – THE FULL EXPERIENCE A mediterranean fairytale awaits within the walls of the historic Monemvasia Castle. The property consists of three residences; the Villa plus two separate residences, totaling 381 m2 plus a shared courtyard (40 m2). Each residence offers the possibility of distinct dwellings that can be a private residence or a viable business. THE VILLA - MAIN HOUSE The courtyard leads to the main section of the property, measuring 205 m2 with two distinct entrances. Key features: Upper floor spacious living area with high ceilings, wooden framework and polished floors Fireplace Contemporary kitchen Large terrace with panoramic view of the castle citadel and surrounding sea Small indoor bridge on lower level Comfortable bedroom and renovated bathroom. The annexed double guest room featuring a stone arch divides the room in two (a sitting area on one side and a bedroom on the other) plus private bathroom Spacious bathroom with bathtub Terrace offering sea and castle views THE APARTMENT A 59 m2, lower level apartment opens into a hall which leads to a small living area with kitchenette. An arch way separates the two bedrooms (one double bedroom and one single bedroom) and a one shower bathroom. This apartment can be inter-connected to the annexed larger guest room situated above, offering a larger living area with an extra double bedroom with private bathroom. THE LITTLE HOUSE Consisting of 2 levels (116 m2), upon entry a dining area leads to a living room with traditional wooden ceiling framework, rich dark wooden floors and fireplace. Double-paneled doors lead to a terrace with views to the majestic cliff and Myrtoan Sea. A few steps down leads to the fully equipped kitchen. The lower level includes two bedrooms: one built into a stone vaulted room, the other being on two levels: a mezzanine with a double bed and a large bathroom. An independent common cellar for utilities plus storage of 20 m2 completes the property.