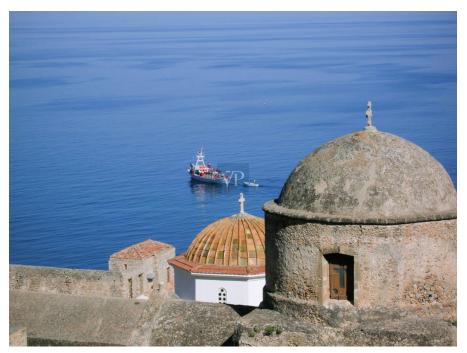

### ??? ????? ????????

VILLA LITHINA – THE FULL EXPERIENCE A mediterranean fairytale awaits within the walls of the historic Monemvasia Castle. The property consists of three residences; the Villa plus two separate residences, totaling 381 m2 plus a shared courtyard (40 m2). Each residence offers the possibility of distinct dwellings that can be a private residence or a viable business. THE VILLA - MAIN HOUSE The courtyard leads to the main section of the property, measuring 205 m2 with two distinct entrances. Key features: Upper floor spacious living area with high ceilings, wooden framework and polished floors Fireplace Contemporary kitchen Large terrace with panoramic view of the castle citadel and surrounding sea Small indoor bridge on lower level Comfortable bedroom and renovated bathroom. The annexed double guest room featuring a stone arch divides the room in two (a sitting area on one side and a bedroom on the other) plus private bathroom Spacious bathroom with bathtub Terrace offering sea and castle views THE APARTMENT A 59 m2, lower level apartment opens into a hall which leads to a small living area with kitchenette. An arch way separates the two bedrooms (one double bedroom and one single bedroom) and a one shower bathroom. This apartment can be inter-connected to the annexed larger guest room situated above, offering a larger living area with an extra double bedroom with private bathroom. THE LITTLE HOUSE Consisting of 2 levels (116 m2), upon entry a dining area leads to a living room with traditional wooden ceiling framework, rich dark wooden floors and fireplace. Double-paneled doors lead to a terrace with views to the majestic cliff and Myrtoan Sea. A few steps down leads to the fully equipped kitchen. The lower level includes two bedrooms: one built into a stone vaulted room, the other being on two levels: a mezzanine with a double bed and a large bathroom. An independent common cellar for utilities plus storage of 20 m2 completes the property.