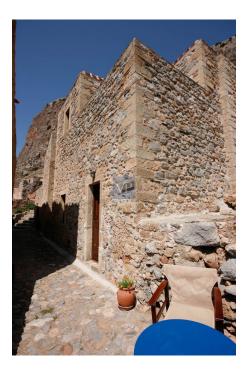

### ??? ????? ????????

VILLA LITHINA – THE FULL EXPERIENCE A mediterranean fairytale awaits within the walls of the historic Monemvasia Castle. The property consists of three residences; the Villa plus two separate residences, totaling 381 m2 plus a shared courtyard (40 m2). Each residence offers the possibility of distinct dwellings that can be a private residence or a viable business. THE VILLA - MAIN HOUSE The courtyard leads to the main section of the property, measuring 205 m2 with two distinct entrances. Key features: Upper floor spacious living area with high ceilings, wooden framework and polished floors Fireplace Contemporary kitchen Large terrace with panoramic view of the castle citadel and surrounding sea Small indoor bridge on lower level Comfortable bedroom and renovated bathroom. The annexed double guest room featuring a stone arch divides the room in two (a sitting area on one side and a bedroom on the other) plus private bathroom Spacious bathroom with bathtub Terrace offering sea and castle views THE APARTMENT A 59 m2, lower level apartment opens into a hall which leads to a small living area with kitchenette. An arch way separates the two bedrooms (one double bedroom and one single bedroom) and a one shower bathroom. This apartment can be inter-connected to the annexed larger guest room situated above, offering a larger living area with an extra double bedroom with private bathroom. THE LITTLE HOUSE Consisting of 2 levels (116 m2), upon entry a dining area leads to a living room with traditional wooden ceiling framework, rich dark wooden floors and fireplace. Double-paneled doors lead to a terrace with views to the majestic cliff and Myrtoan Sea. A few steps down leads to the fully equipped kitchen. The lower level includes two bedrooms: one built into a stone vaulted room, the other being on two levels: a mezzanine with a double bed and a large bathroom. An independent common cellar for utilities plus storage of 20 m2 completes the property.