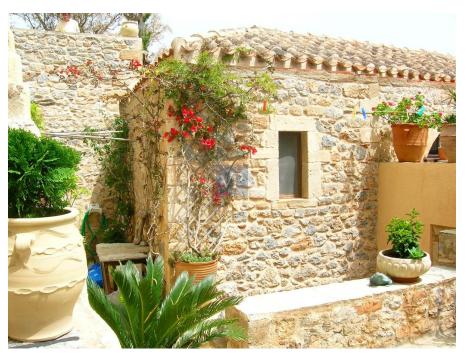

### ??? ????? ????????

VILLA LITHINA – THE FULL EXPERIENCE A mediterranean fairytale awaits within the walls of the historic Monemvasia Castle. The property consists of three residences; the Villa plus two separate residences, totaling 381 m2 plus a shared courtyard (40 m2). Each residence offers the possibility of distinct dwellings that can be a private residence or a viable business. THE VILLA - MAIN HOUSE The courtyard leads to the main section of the property, measuring 205 m2 with two distinct entrances. Key features: Upper floor spacious living area with high ceilings, wooden framework and polished floors Fireplace Contemporary kitchen Large terrace with panoramic view of the castle citadel and surrounding sea Small indoor bridge on lower level Comfortable bedroom and renovated bathroom. The annexed double guest room featuring a stone arch divides the room in two (a sitting area on one side and a bedroom on the other) plus private bathroom Spacious bathroom with bathtub Terrace offering sea and castle views THE APARTMENT A 59 m2, lower level apartment opens into a hall which leads to a small living area with kitchenette. An arch way separates the two bedrooms (one double bedroom and one single bedroom) and a one shower bathroom. This apartment can be inter-connected to the annexed larger guest room situated above, offering a larger living area with an extra double bedroom with private bathroom. THE LITTLE HOUSE Consisting of 2 levels (116 m2), upon entry a dining area leads to a living room with traditional wooden ceiling framework, rich dark wooden floors and fireplace. Double-paneled doors lead to a terrace with views to the majestic cliff and Myrtoan Sea. A few steps down leads to the fully equipped kitchen. The lower level includes two bedrooms: one built into a stone vaulted room, the other being on two levels: a mezzanine with a double bed and a large bathroom. An independent common cellar for utilities plus storage of 20 m2 completes the property.