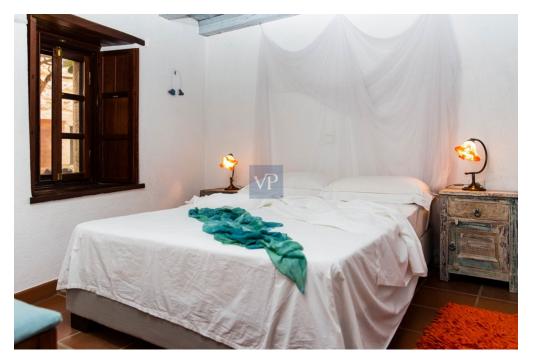

### ??? ????? ????????

VILLA LITHINA – THE FULL EXPERIENCE A mediterranean fairytale awaits within the walls of the historic Monemvasia Castle. The property consists of three residences; the Villa plus two separate residences, totaling 381 m2 plus a shared courtyard (40 m2). Each residence offers the possibility of distinct dwellings that can be a private residence or a viable business. THE VILLA - MAIN HOUSE The courtyard leads to the main section of the property, measuring 205 m2 with two distinct entrances. Key features: Upper floor spacious living area with high ceilings, wooden framework and polished floors Fireplace Contemporary kitchen Large terrace with panoramic view of the castle citadel and surrounding sea Small indoor bridge on lower level Comfortable bedroom and renovated bathroom. The annexed double guest room featuring a stone arch divides the room in two (a sitting area on one side and a bedroom on the other) plus private bathroom Spacious bathroom with bathtub Terrace offering sea and castle views THE APARTMENT A 59 m2, lower level apartment opens into a hall which leads to a small living area with kitchenette. An arch way separates the two bedrooms (one double bedroom and one single bedroom) and a one shower bathroom. This apartment can be inter-connected to the annexed larger guest room situated above, offering a larger living area with an extra double bedroom with private bathroom. THE LITTLE HOUSE Consisting of 2 levels (116 m2), upon entry a dining area leads to a living room with traditional wooden ceiling framework, rich dark wooden floors and fireplace. Double-paneled doors lead to a terrace with views to the majestic cliff and Myrtoan Sea. A few steps down leads to the fully equipped kitchen. The lower level includes two bedrooms: one built into a stone vaulted room, the other being on two levels: a mezzanine with a double bed and a large bathroom. An independent common cellar for utilities plus storage of 20 m2 completes the property.