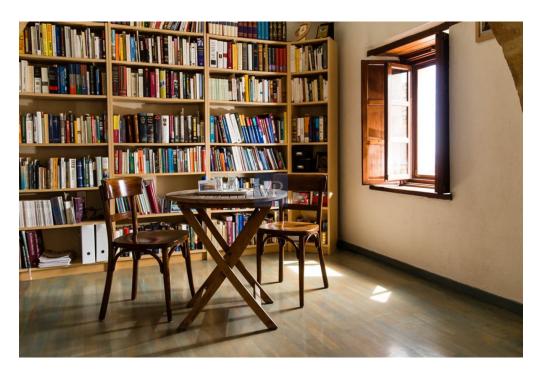

### ??? ????? ????????

VILLA LITHINA – THE FULL EXPERIENCE A mediterranean fairytale awaits within the walls of the historic Monemvasia Castle. The property consists of three residences; the Villa plus two separate residences, totaling 381 m2 plus a shared courtyard (40 m2). Each residence offers the possibility of distinct dwellings that can be a private residence or a viable business. THE VILLA - MAIN HOUSE The courtyard leads to the main section of the property, measuring 205 m2 with two distinct entrances. Key features: Upper floor spacious living area with high ceilings, wooden framework and polished floors Fireplace Contemporary kitchen Large terrace with panoramic view of the castle citadel and surrounding sea Small indoor bridge on lower level Comfortable bedroom and renovated bathroom. The annexed double guest room featuring a stone arch divides the room in two (a sitting area on one side and a bedroom on the other) plus private bathroom Spacious bathroom with bathtub Terrace offering sea and castle views THE APARTMENT A 59 m2, lower level apartment opens into a hall which leads to a small living area with kitchenette. An arch way separates the two bedrooms (one double bedroom and one single bedroom) and a one shower bathroom. This apartment can be inter-connected to the annexed larger guest room situated above, offering a larger living area with an extra double bedroom with private bathroom. THE LITTLE HOUSE Consisting of 2 levels (116 m2), upon entry a dining area leads to a living room with traditional wooden ceiling framework, rich dark wooden floors and fireplace. Double-paneled doors lead to a terrace with views to the majestic cliff and Myrtoan Sea. A few steps down leads to the fully equipped kitchen. The lower level includes two bedrooms: one built into a stone vaulted room, the other being on two levels: a mezzanine with a double bed and a large bathroom. An independent common cellar for utilities plus storage of 20 m2 completes the property.