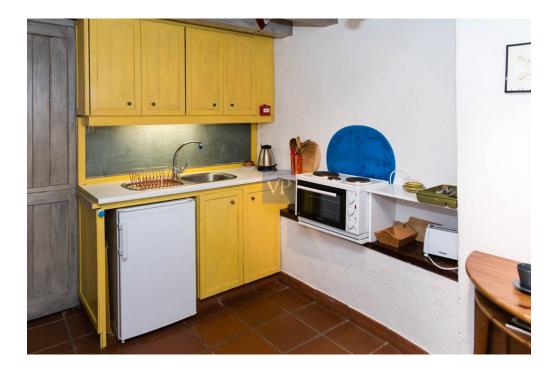

### ??? ????? ????????

VILLA LITHINA – THE FULL EXPERIENCE A mediterranean fairytale awaits within the walls of the historic Monemvasia Castle. The property consists of three residences; the Villa plus two separate residences, totaling 381 m2 plus a shared courtyard (40 m2). Each residence offers the possibility of distinct dwellings that can be a private residence or a viable business. THE VILLA - MAIN HOUSE The courtyard leads to the main section of the property, measuring 205 m2 with two distinct entrances. Key features: Upper floor spacious living area with high ceilings, wooden framework and polished floors Fireplace Contemporary kitchen Large terrace with panoramic view of the castle citadel and surrounding sea Small indoor bridge on lower level Comfortable bedroom and renovated bathroom. The annexed double guest room featuring a stone arch divides the room in two (a sitting area on one side and a bedroom on the other) plus private bathroom Spacious bathroom with bathtub Terrace offering sea and castle views THE APARTMENT A 59 m2, lower level apartment opens into a hall which leads to a small living area with kitchenette. An arch way separates the two bedrooms (one double bedroom and one single bedroom) and a one shower bathroom. This apartment can be inter-connected to the annexed larger guest room situated above, offering a larger living area with an extra double bedroom with private bathroom. THE LITTLE HOUSE Consisting of 2 levels (116 m2), upon entry a dining area leads to a living room with traditional wooden ceiling framework, rich dark wooden floors and fireplace. Double-paneled doors lead to a terrace with views to the majestic cliff and Myrtoan Sea. A few steps down leads to the fully equipped kitchen. The lower level includes two bedrooms: one built into a stone vaulted room, the other being on two levels: a mezzanine with a double bed and a large bathroom. An independent common cellar for utilities plus storage of 20 m2 completes the property.