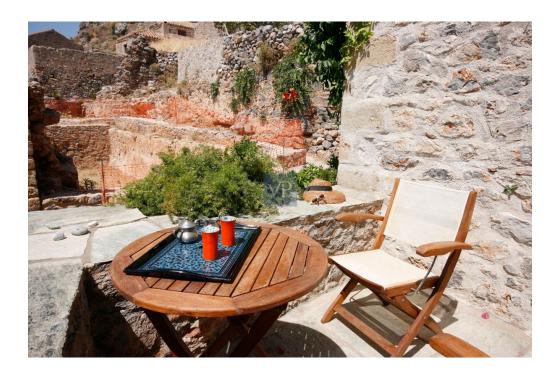

### ??? ????? ????????

VILLA LITHINA – THE FULL EXPERIENCE A mediterranean fairytale awaits within the walls of the historic Monemvasia Castle. The property consists of three residences; the Villa plus two separate residences, totaling 381 m2 plus a shared courtyard (40 m2). Each residence offers the possibility of distinct dwellings that can be a private residence or a viable business. THE VILLA - MAIN HOUSE The courtyard leads to the main section of the property, measuring 205 m2 with two distinct entrances. Key features: Upper floor spacious living area with high ceilings, wooden framework and polished floors Fireplace Contemporary kitchen Large terrace with panoramic view of the castle citadel and surrounding sea Small indoor bridge on lower level Comfortable bedroom and renovated bathroom. The annexed double guest room featuring a stone arch divides the room in two (a sitting area on one side and a bedroom on the other) plus private bathroom Spacious bathroom with bathtub Terrace offering sea and castle views THE APARTMENT A 59 m2, lower level apartment opens into a hall which leads to a small living area with kitchenette. An arch way separates the two bedrooms (one double bedroom and one single bedroom) and a one shower bathroom. This apartment can be inter-connected to the annexed larger guest room situated above, offering a larger living area with an extra double bedroom with private bathroom. THE LITTLE HOUSE Consisting of 2 levels (116 m2), upon entry a dining area leads to a living room with traditional wooden ceiling framework, rich dark wooden floors and fireplace. Double-paneled doors lead to a terrace with views to the majestic cliff and Myrtoan Sea. A few steps down leads to the fully equipped kitchen. The lower level includes two bedrooms: one built into a stone vaulted room, the other being on two levels: a mezzanine with a double bed and a large bathroom. An independent common cellar for utilities plus storage of 20 m2 completes the property.