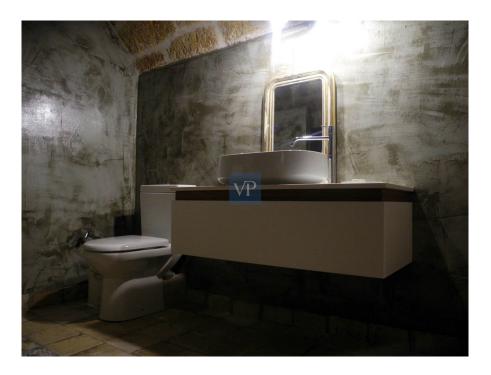

### ??? ????? ????????

VILLA LITHINA – THE FULL EXPERIENCE A mediterranean fairytale awaits within the walls of the historic Monemvasia Castle. The property consists of three residences; the Villa plus two separate residences, totaling 381 m2 plus a shared courtyard (40 m2). Each residence offers the possibility of distinct dwellings that can be a private residence or a viable business. THE VILLA - MAIN HOUSE The courtyard leads to the main section of the property, measuring 205 m2 with two distinct entrances. Key features: Upper floor spacious living area with high ceilings, wooden framework and polished floors Fireplace Contemporary kitchen Large terrace with panoramic view of the castle citadel and surrounding sea Small indoor bridge on lower level Comfortable bedroom and renovated bathroom. The annexed double guest room featuring a stone arch divides the room in two (a sitting area on one side and a bedroom on the other) plus private bathroom Spacious bathroom with bathtub Terrace offering sea and castle views THE APARTMENT A 59 m2, lower level apartment opens into a hall which leads to a small living area with kitchenette. An arch way separates the two bedrooms (one double bedroom and one single bedroom) and a one shower bathroom. This apartment can be inter-connected to the annexed larger guest room situated above, offering a larger living area with an extra double bedroom with private bathroom. THE LITTLE HOUSE Consisting of 2 levels (116 m2), upon entry a dining area leads to a living room with traditional wooden ceiling framework, rich dark wooden floors and fireplace. Double-paneled doors lead to a terrace with views to the majestic cliff and Myrtoan Sea. A few steps down leads to the fully equipped kitchen. The lower level includes two bedrooms: one built into a stone vaulted room, the other being on two levels: a mezzanine with a double bed and a large bathroom. An independent common cellar for utilities plus storage of 20 m2 completes the property.