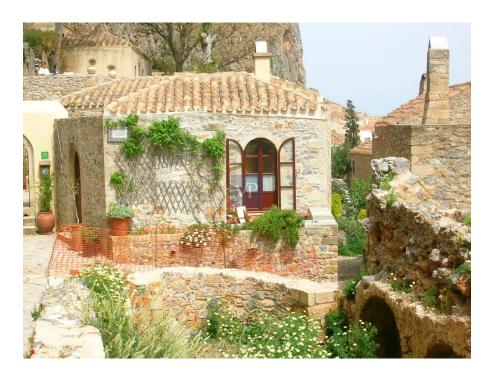

### ??? ????? ????????

VILLA LITHINA – THE FULL EXPERIENCE A mediterranean fairytale awaits within the walls of the historic Monemvasia Castle. The property consists of three residences; the Villa plus two separate residences, totaling 381 m2 plus a shared courtyard (40 m2). Each residence offers the possibility of distinct dwellings that can be a private residence or a viable business. THE VILLA - MAIN HOUSE The courtyard leads to the main section of the property, measuring 205 m2 with two distinct entrances. Key features: Upper floor spacious living area with high ceilings, wooden framework and polished floors Fireplace Contemporary kitchen Large terrace with panoramic view of the castle citadel and surrounding sea Small indoor bridge on lower level Comfortable bedroom and renovated bathroom. The annexed double guest room featuring a stone arch divides the room in two (a sitting area on one side and a bedroom on the other) plus private bathroom Spacious bathroom with bathtub Terrace offering sea and castle views THE APARTMENT A 59 m2, lower level apartment opens into a hall which leads to a small living area with kitchenette. An arch way separates the two bedrooms (one double bedroom and one single bedroom) and a one shower bathroom. This apartment can be inter-connected to the annexed larger guest room situated above, offering a larger living area with an extra double bedroom with private bathroom. THE LITTLE HOUSE Consisting of 2 levels (116 m2), upon entry a dining area leads to a living room with traditional wooden ceiling framework, rich dark wooden floors and fireplace. Double-paneled doors lead to a terrace with views to the majestic cliff and Myrtoan Sea. A few steps down leads to the fully equipped kitchen. The lower level includes two bedrooms: one built into a stone vaulted room, the other being on two levels: a mezzanine with a double bed and a large bathroom. An independent common cellar for utilities plus storage of 20 m2 completes the property.