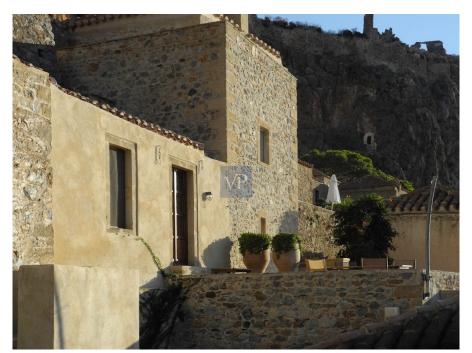

### ??? ????? ????????

VILLA LITHINA – THE FULL EXPERIENCE A mediterranean fairytale awaits within the walls of the historic Monemvasia Castle. The property consists of three residences; the Villa plus two separate residences, totaling 381 m2 plus a shared courtyard (40 m2). Each residence offers the possibility of distinct dwellings that can be a private residence or a viable business. THE VILLA - MAIN HOUSE The courtyard leads to the main section of the property, measuring 205 m2 with two distinct entrances. Key features: Upper floor spacious living area with high ceilings, wooden framework and polished floors Fireplace Contemporary kitchen Large terrace with panoramic view of the castle citadel and surrounding sea Small indoor bridge on lower level Comfortable bedroom and renovated bathroom. The annexed double guest room featuring a stone arch divides the room in two (a sitting area on one side and a bedroom on the other) plus private bathroom Spacious bathroom with bathtub Terrace offering sea and castle views THE APARTMENT A 59 m2, lower level apartment opens into a hall which leads to a small living area with kitchenette. An arch way separates the two bedrooms (one double bedroom and one single bedroom) and a one shower bathroom. This apartment can be inter-connected to the annexed larger guest room situated above, offering a larger living area with an extra double bedroom with private bathroom. THE LITTLE HOUSE Consisting of 2 levels (116 m2), upon entry a dining area leads to a living room with traditional wooden ceiling framework, rich dark wooden floors and fireplace. Double-paneled doors lead to a terrace with views to the majestic cliff and Myrtoan Sea. A few steps down leads to the fully equipped kitchen. The lower level includes two bedrooms: one built into a stone vaulted room, the other being on two levels: a mezzanine with a double bed and a large bathroom. An independent common cellar for utilities plus storage of 20 m2 completes the property.