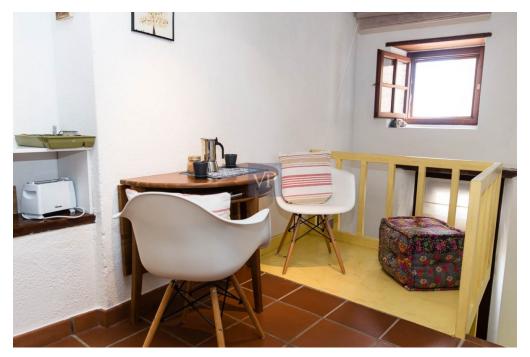

### ??? ????? ????????

VILLA LITHINA – THE FULL EXPERIENCE A mediterranean fairytale awaits within the walls of the historic Monemvasia Castle. The property consists of three residences; the Villa plus two separate residences, totaling 381 m2 plus a shared courtyard (40 m2). Each residence offers the possibility of distinct dwellings that can be a private residence or a viable business. THE VILLA - MAIN HOUSE The courtyard leads to the main section of the property, measuring 205 m2 with two distinct entrances. Key features: Upper floor spacious living area with high ceilings, wooden framework and polished floors Fireplace Contemporary kitchen Large terrace with panoramic view of the castle citadel and surrounding sea Small indoor bridge on lower level Comfortable bedroom and renovated bathroom. The annexed double guest room featuring a stone arch divides the room in two (a sitting area on one side and a bedroom on the other) plus private bathroom Spacious bathroom with bathtub Terrace offering sea and castle views THE APARTMENT A 59 m2, lower level apartment opens into a hall which leads to a small living area with kitchenette. An arch way separates the two bedrooms (one double bedroom and one single bedroom) and a one shower bathroom. This apartment can be inter-connected to the annexed larger guest room situated above, offering a larger living area with an extra double bedroom with private bathroom. THE LITTLE HOUSE Consisting of 2 levels (116 m2), upon entry a dining area leads to a living room with traditional wooden ceiling framework, rich dark wooden floors and fireplace. Double-paneled doors lead to a terrace with views to the majestic cliff and Myrtoan Sea. A few steps down leads to the fully equipped kitchen. The lower level includes two bedrooms: one built into a stone vaulted room, the other being on two levels: a mezzanine with a double bed and a large bathroom. An independent common cellar for utilities plus storage of 20 m2 completes the property.