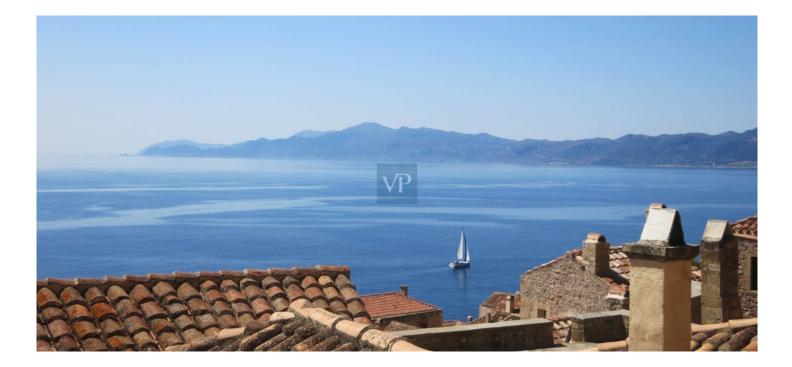

### ??? ????? ????????

VILLA LITHINA – THE FULL EXPERIENCE A mediterranean fairytale awaits within the walls of the historic Monemvasia Castle. The property consists of three residences; the Villa plus two separate residences, totaling 381 m2 plus a shared courtyard (40 m2). Each residence offers the possibility of distinct dwellings that can be a private residence or a viable business. THE VILLA - MAIN HOUSE The courtyard leads to the main section of the property, measuring 205 m2 with two distinct entrances. Key features: Upper floor spacious living area with high ceilings, wooden framework and polished floors Fireplace Contemporary kitchen Large terrace with panoramic view of the castle citadel and surrounding sea Small indoor bridge on lower level Comfortable bedroom and renovated bathroom. The annexed double guest room featuring a stone arch divides the room in two (a sitting area on one side and a bedroom on the other) plus private bathroom Spacious bathroom with bathtub Terrace offering sea and castle views THE APARTMENT A 59 m2, lower level apartment opens into a hall which leads to a small living area with kitchenette. An arch way separates the two bedrooms (one double bedroom and one single bedroom) and a one shower bathroom. This apartment can be inter-connected to the annexed larger guest room situated above, offering a larger living area with an extra double bedroom with private bathroom. THE LITTLE HOUSE Consisting of 2 levels (116 m2), upon entry a dining area leads to a living room with traditional wooden ceiling framework, rich dark wooden floors and fireplace. Double-paneled doors lead to a terrace with views to the majestic cliff and Myrtoan Sea. A few steps down leads to the fully equipped kitchen. The lower level includes two bedrooms: one built into a stone vaulted room, the other being on two levels: a mezzanine with a double bed and a large bathroom. An independent common cellar for utilities plus storage of 20 m2 completes the property.