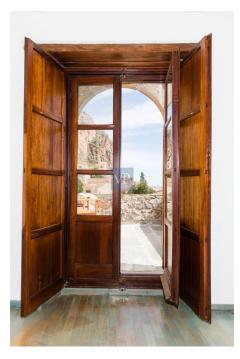

### ??? ????? ????????

VILLA LITHINA – THE FULL EXPERIENCE A mediterranean fairytale awaits within the walls of the historic Monemvasia Castle. The property consists of three residences; the Villa plus two separate residences, totaling 381 m2 plus a shared courtyard (40 m2). Each residence offers the possibility of distinct dwellings that can be a private residence or a viable business. THE VILLA - MAIN HOUSE The courtyard leads to the main section of the property, measuring 205 m2 with two distinct entrances. Key features: Upper floor spacious living area with high ceilings, wooden framework and polished floors Fireplace Contemporary kitchen Large terrace with panoramic view of the castle citadel and surrounding sea Small indoor bridge on lower level Comfortable bedroom and renovated bathroom. The annexed double guest room featuring a stone arch divides the room in two (a sitting area on one side and a bedroom on the other) plus private bathroom Spacious bathroom with bathtub Terrace offering sea and castle views THE APARTMENT A 59 m2, lower level apartment opens into a hall which leads to a small living area with kitchenette. An arch way separates the two bedrooms (one double bedroom and one single bedroom) and a one shower bathroom. This apartment can be inter-connected to the annexed larger guest room situated above, offering a larger living area with an extra double bedroom with private bathroom. THE LITTLE HOUSE Consisting of 2 levels (116 m2), upon entry a dining area leads to a living room with traditional wooden ceiling framework, rich dark wooden floors and fireplace. Double-paneled doors lead to a terrace with views to the majestic cliff and Myrtoan Sea. A few steps down leads to the fully equipped kitchen. The lower level includes two bedrooms: one built into a stone vaulted room, the other being on two levels: a mezzanine with a double bed and a large bathroom. An independent common cellar for utilities plus storage of 20 m2 completes the property.