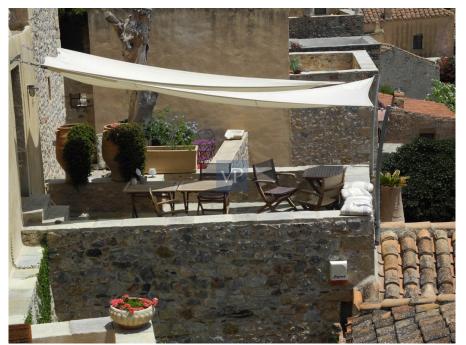

### ??? ????? ????????

VILLA LITHINA – THE FULL EXPERIENCE A mediterranean fairytale awaits within the walls of the historic Monemvasia Castle. The property consists of three residences; the Villa plus two separate residences, totaling 381 m2 plus a shared courtyard (40 m2). Each residence offers the possibility of distinct dwellings that can be a private residence or a viable business. THE VILLA - MAIN HOUSE The courtyard leads to the main section of the property, measuring 205 m2 with two distinct entrances. Key features: Upper floor spacious living area with high ceilings, wooden framework and polished floors Fireplace Contemporary kitchen Large terrace with panoramic view of the castle citadel and surrounding sea Small indoor bridge on lower level Comfortable bedroom and renovated bathroom. The annexed double guest room featuring a stone arch divides the room in two (a sitting area on one side and a bedroom on the other) plus private bathroom Spacious bathroom with bathtub Terrace offering sea and castle views THE APARTMENT A 59 m2, lower level apartment opens into a hall which leads to a small living area with kitchenette. An arch way separates the two bedrooms (one double bedroom and one single bedroom) and a one shower bathroom. This apartment can be inter-connected to the annexed larger guest room situated above, offering a larger living area with an extra double bedroom with private bathroom. THE LITTLE HOUSE Consisting of 2 levels (116 m2), upon entry a dining area leads to a living room with traditional wooden ceiling framework, rich dark wooden floors and fireplace. Double-paneled doors lead to a terrace with views to the majestic cliff and Myrtoan Sea. A few steps down leads to the fully equipped kitchen. The lower level includes two bedrooms: one built into a stone vaulted room, the other being on two levels: a mezzanine with a double bed and a large bathroom. An independent common cellar for utilities plus storage of 20 m2 completes the property.