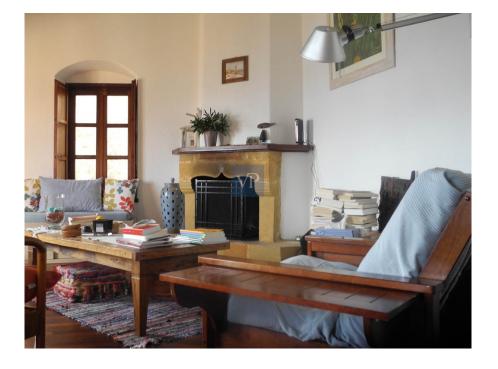

### ??? ????? ????????

VILLA LITHINA – THE FULL EXPERIENCE A mediterranean fairytale awaits within the walls of the historic Monemvasia Castle. The property consists of three residences; the Villa plus two separate residences, totaling 381 m2 plus a shared courtyard (40 m2). Each residence offers the possibility of distinct dwellings that can be a private residence or a viable business. THE VILLA - MAIN HOUSE The courtyard leads to the main section of the property, measuring 205 m2 with two distinct entrances. Key features: Upper floor spacious living area with high ceilings, wooden framework and polished floors Fireplace Contemporary kitchen Large terrace with panoramic view of the castle citadel and surrounding sea Small indoor bridge on lower level Comfortable bedroom and renovated bathroom. The annexed double guest room featuring a stone arch divides the room in two (a sitting area on one side and a bedroom on the other) plus private bathroom Spacious bathroom with bathtub Terrace offering sea and castle views THE APARTMENT A 59 m2, lower level apartment opens into a hall which leads to a small living area with kitchenette. An arch way separates the two bedrooms (one double bedroom and one single bedroom) and a one shower bathroom. This apartment can be inter-connected to the annexed larger guest room situated above, offering a larger living area with an extra double bedroom with private bathroom. THE LITTLE HOUSE Consisting of 2 levels (116 m2), upon entry a dining area leads to a living room with traditional wooden ceiling framework, rich dark wooden floors and fireplace. Double-paneled doors lead to a terrace with views to the majestic cliff and Myrtoan Sea. A few steps down leads to the fully equipped kitchen. The lower level includes two bedrooms: one built into a stone vaulted room, the other being on two levels: a mezzanine with a double bed and a large bathroom. An independent common cellar for utilities plus storage of 20 m2 completes the property.