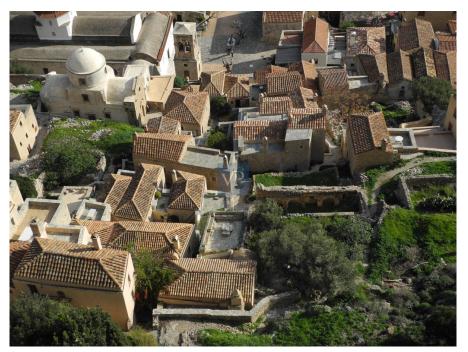

### ??? ????? ????????

VILLA LITHINA – THE FULL EXPERIENCE A mediterranean fairytale awaits within the walls of the historic Monemvasia Castle. The property consists of three residences; the Villa plus two separate residences, totaling 381 m2 plus a shared courtyard (40 m2). Each residence offers the possibility of distinct dwellings that can be a private residence or a viable business. THE VILLA - MAIN HOUSE The courtyard leads to the main section of the property, measuring 205 m2 with two distinct entrances. Key features: Upper floor spacious living area with high ceilings, wooden framework and polished floors Fireplace Contemporary kitchen Large terrace with panoramic view of the castle citadel and surrounding sea Small indoor bridge on lower level Comfortable bedroom and renovated bathroom. The annexed double guest room featuring a stone arch divides the room in two (a sitting area on one side and a bedroom on the other) plus private bathroom Spacious bathroom with bathtub Terrace offering sea and castle views THE APARTMENT A 59 m2, lower level apartment opens into a hall which leads to a small living area with kitchenette. An arch way separates the two bedrooms (one double bedroom and one single bedroom) and a one shower bathroom. This apartment can be inter-connected to the annexed larger guest room situated above, offering a larger living area with an extra double bedroom with private bathroom. THE LITTLE HOUSE Consisting of 2 levels (116 m2), upon entry a dining area leads to a living room with traditional wooden ceiling framework, rich dark wooden floors and fireplace. Double-paneled doors lead to a terrace with views to the majestic cliff and Myrtoan Sea. A few steps down leads to the fully equipped kitchen. The lower level includes two bedrooms: one built into a stone vaulted room, the other being on two levels: a mezzanine with a double bed and a large bathroom. An independent common cellar for utilities plus storage of 20 m2 completes the property.