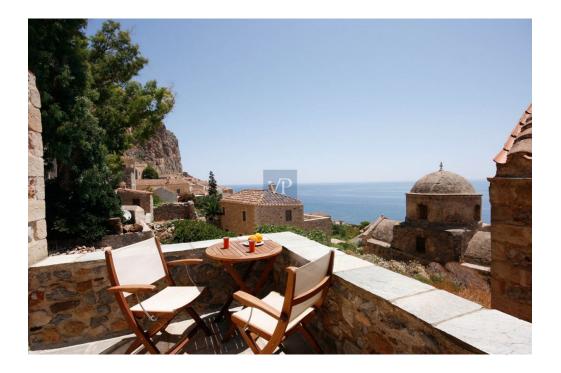

### ??? ????? ????????

VILLA LITHINA – THE FULL EXPERIENCE A mediterranean fairytale awaits within the walls of the historic Monemvasia Castle. The property consists of three residences; the Villa plus two separate residences, totaling 381 m2 plus a shared courtyard (40 m2). Each residence offers the possibility of distinct dwellings that can be a private residence or a viable business. THE VILLA - MAIN HOUSE The courtyard leads to the main section of the property, measuring 205 m2 with two distinct entrances. Key features: Upper floor spacious living area with high ceilings, wooden framework and polished floors Fireplace Contemporary kitchen Large terrace with panoramic view of the castle citadel and surrounding sea Small indoor bridge on lower level Comfortable bedroom and renovated bathroom. The annexed double guest room featuring a stone arch divides the room in two (a sitting area on one side and a bedroom on the other) plus private bathroom Spacious bathroom with bathtub Terrace offering sea and castle views THE APARTMENT A 59 m2, lower level apartment opens into a hall which leads to a small living area with kitchenette. An arch way separates the two bedrooms (one double bedroom and one single bedroom) and a one shower bathroom. This apartment can be inter-connected to the annexed larger guest room situated above, offering a larger living area with an extra double bedroom with private bathroom. THE LITTLE HOUSE Consisting of 2 levels (116 m2), upon entry a dining area leads to a living room with traditional wooden ceiling framework, rich dark wooden floors and fireplace. Double-paneled doors lead to a terrace with views to the majestic cliff and Myrtoan Sea. A few steps down leads to the fully equipped kitchen. The lower level includes two bedrooms: one built into a stone vaulted room, the other being on two levels: a mezzanine with a double bed and a large bathroom. An independent common cellar for utilities plus storage of 20 m2 completes the property.