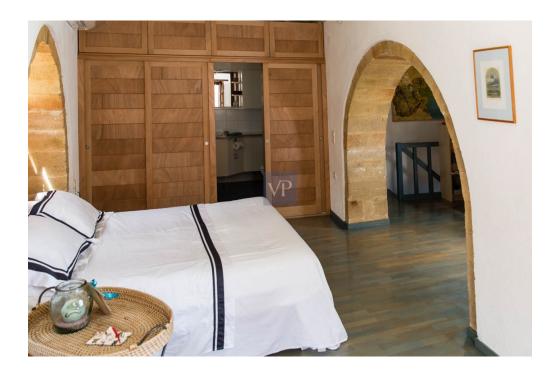

### ??? ????? ????????

VILLA LITHINA – THE FULL EXPERIENCE A mediterranean fairytale awaits within the walls of the historic Monemvasia Castle. The property consists of three residences; the Villa plus two separate residences, totaling 381 m2 plus a shared courtyard (40 m2). Each residence offers the possibility of distinct dwellings that can be a private residence or a viable business. THE VILLA - MAIN HOUSE The courtyard leads to the main section of the property, measuring 205 m2 with two distinct entrances. Key features: Upper floor spacious living area with high ceilings, wooden framework and polished floors Fireplace Contemporary kitchen Large terrace with panoramic view of the castle citadel and surrounding sea Small indoor bridge on lower level Comfortable bedroom and renovated bathroom. The annexed double guest room featuring a stone arch divides the room in two (a sitting area on one side and a bedroom on the other) plus private bathroom Spacious bathroom with bathtub Terrace offering sea and castle views THE APARTMENT A 59 m2, lower level apartment opens into a hall which leads to a small living area with kitchenette. An arch way separates the two bedrooms (one double bedroom and one single bedroom) and a one shower bathroom. This apartment can be inter-connected to the annexed larger guest room situated above, offering a larger living area with an extra double bedroom with private bathroom. THE LITTLE HOUSE Consisting of 2 levels (116 m2), upon entry a dining area leads to a living room with traditional wooden ceiling framework, rich dark wooden floors and fireplace. Double-paneled doors lead to a terrace with views to the majestic cliff and Myrtoan Sea. A few steps down leads to the fully equipped kitchen. The lower level includes two bedrooms: one built into a stone vaulted room, the other being on two levels: a mezzanine with a double bed and a large bathroom. An independent common cellar for utilities plus storage of 20 m2 completes the property.