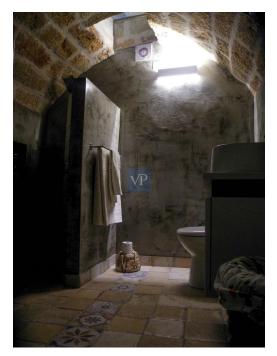

### ??? ????? ????????

VILLA LITHINA – THE FULL EXPERIENCE A mediterranean fairytale awaits within the walls of the historic Monemvasia Castle. The property consists of three residences; the Villa plus two separate residences, totaling 381 m2 plus a shared courtyard (40 m2). Each residence offers the possibility of distinct dwellings that can be a private residence or a viable business. THE VILLA - MAIN HOUSE The courtyard leads to the main section of the property, measuring 205 m2 with two distinct entrances. Key features: Upper floor spacious living area with high ceilings, wooden framework and polished floors Fireplace Contemporary kitchen Large terrace with panoramic view of the castle citadel and surrounding sea Small indoor bridge on lower level Comfortable bedroom and renovated bathroom. The annexed double guest room featuring a stone arch divides the room in two (a sitting area on one side and a bedroom on the other) plus private bathroom Spacious bathroom with bathtub Terrace offering sea and castle views THE APARTMENT A 59 m2, lower level apartment opens into a hall which leads to a small living area with kitchenette. An arch way separates the two bedrooms (one double bedroom and one single bedroom) and a one shower bathroom. This apartment can be inter-connected to the annexed larger guest room situated above, offering a larger living area with an extra double bedroom with private bathroom. THE LITTLE HOUSE Consisting of 2 levels (116 m2), upon entry a dining area leads to a living room with traditional wooden ceiling framework, rich dark wooden floors and fireplace. Double-paneled doors lead to a terrace with views to the majestic cliff and Myrtoan Sea. A few steps down leads to the fully equipped kitchen. The lower level includes two bedrooms: one built into a stone vaulted room, the other being on two levels: a mezzanine with a double bed and a large bathroom. An independent common cellar for utilities plus storage of 20 m2 completes the property.