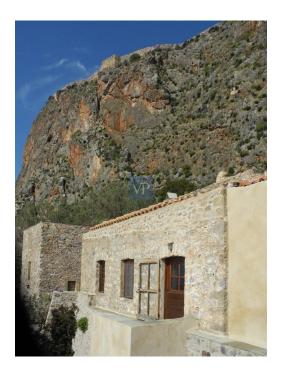

### ??? ????? ????????

VILLA LITHINA – THE FULL EXPERIENCE A mediterranean fairytale awaits within the walls of the historic Monemvasia Castle. The property consists of three residences; the Villa plus two separate residences, totaling 381 m2 plus a shared courtyard (40 m2). Each residence offers the possibility of distinct dwellings that can be a private residence or a viable business. THE VILLA - MAIN HOUSE The courtyard leads to the main section of the property, measuring 205 m2 with two distinct entrances. Key features: Upper floor spacious living area with high ceilings, wooden framework and polished floors Fireplace Contemporary kitchen Large terrace with panoramic view of the castle citadel and surrounding sea Small indoor bridge on lower level Comfortable bedroom and renovated bathroom. The annexed double guest room featuring a stone arch divides the room in two (a sitting area on one side and a bedroom on the other) plus private bathroom Spacious bathroom with bathtub Terrace offering sea and castle views THE APARTMENT A 59 m2, lower level apartment opens into a hall which leads to a small living area with kitchenette. An arch way separates the two bedrooms (one double bedroom and one single bedroom) and a one shower bathroom. This apartment can be inter-connected to the annexed larger guest room situated above, offering a larger living area with an extra double bedroom with private bathroom. THE LITTLE HOUSE Consisting of 2 levels (116 m2), upon entry a dining area leads to a living room with traditional wooden ceiling framework, rich dark wooden floors and fireplace. Double-paneled doors lead to a terrace with views to the majestic cliff and Myrtoan Sea. A few steps down leads to the fully equipped kitchen. The lower level includes two bedrooms: one built into a stone vaulted room, the other being on two levels: a mezzanine with a double bed and a large bathroom. An independent common cellar for utilities plus storage of 20 m2 completes the property.