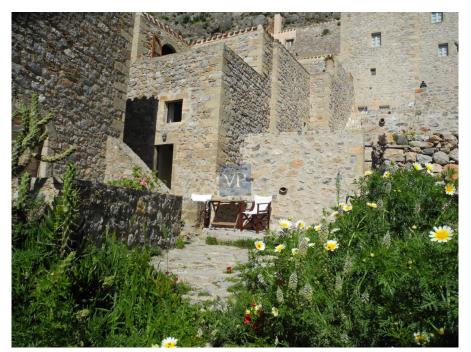

### ??? ????? ????????

VILLA LITHINA – THE FULL EXPERIENCE A mediterranean fairytale awaits within the walls of the historic Monemvasia Castle. The property consists of three residences; the Villa plus two separate residences, totaling 381 m2 plus a shared courtyard (40 m2). Each residence offers the possibility of distinct dwellings that can be a private residence or a viable business. THE VILLA - MAIN HOUSE The courtyard leads to the main section of the property, measuring 205 m2 with two distinct entrances. Key features: Upper floor spacious living area with high ceilings, wooden framework and polished floors Fireplace Contemporary kitchen Large terrace with panoramic view of the castle citadel and surrounding sea Small indoor bridge on lower level Comfortable bedroom and renovated bathroom. The annexed double guest room featuring a stone arch divides the room in two (a sitting area on one side and a bedroom on the other) plus private bathroom Spacious bathroom with bathtub Terrace offering sea and castle views THE APARTMENT A 59 m2, lower level apartment opens into a hall which leads to a small living area with kitchenette. An arch way separates the two bedrooms (one double bedroom and one single bedroom) and a one shower bathroom. This apartment can be inter-connected to the annexed larger guest room situated above, offering a larger living area with an extra double bedroom with private bathroom. THE LITTLE HOUSE Consisting of 2 levels (116 m2), upon entry a dining area leads to a living room with traditional wooden ceiling framework, rich dark wooden floors and fireplace. Double-paneled doors lead to a terrace with views to the majestic cliff and Myrtoan Sea. A few steps down leads to the fully equipped kitchen. The lower level includes two bedrooms: one built into a stone vaulted room, the other being on two levels: a mezzanine with a double bed and a large bathroom. An independent common cellar for utilities plus storage of 20 m2 completes the property.