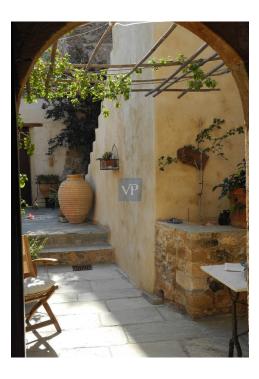

### ??? ????? ????????

VILLA LITHINA – THE FULL EXPERIENCE A mediterranean fairytale awaits within the walls of the historic Monemvasia Castle. The property consists of three residences; the Villa plus two separate residences, totaling 381 m2 plus a shared courtyard (40 m2). Each residence offers the possibility of distinct dwellings that can be a private residence or a viable business. THE VILLA - MAIN HOUSE The courtyard leads to the main section of the property, measuring 205 m2 with two distinct entrances. Key features: Upper floor spacious living area with high ceilings, wooden framework and polished floors Fireplace Contemporary kitchen Large terrace with panoramic view of the castle citadel and surrounding sea Small indoor bridge on lower level Comfortable bedroom and renovated bathroom. The annexed double guest room featuring a stone arch divides the room in two (a sitting area on one side and a bedroom on the other) plus private bathroom Spacious bathroom with bathtub Terrace offering sea and castle views THE APARTMENT A 59 m2, lower level apartment opens into a hall which leads to a small living area with kitchenette. An arch way separates the two bedrooms (one double bedroom and one single bedroom) and a one shower bathroom. This apartment can be inter-connected to the annexed larger guest room situated above, offering a larger living area with an extra double bedroom with private bathroom. THE LITTLE HOUSE Consisting of 2 levels (116 m2), upon entry a dining area leads to a living room with traditional wooden ceiling framework, rich dark wooden floors and fireplace. Double-paneled doors lead to a terrace with views to the majestic cliff and Myrtoan Sea. A few steps down leads to the fully equipped kitchen. The lower level includes two bedrooms: one built into a stone vaulted room, the other being on two levels: a mezzanine with a double bed and a large bathroom. An independent common cellar for utilities plus storage of 20 m2 completes the property.