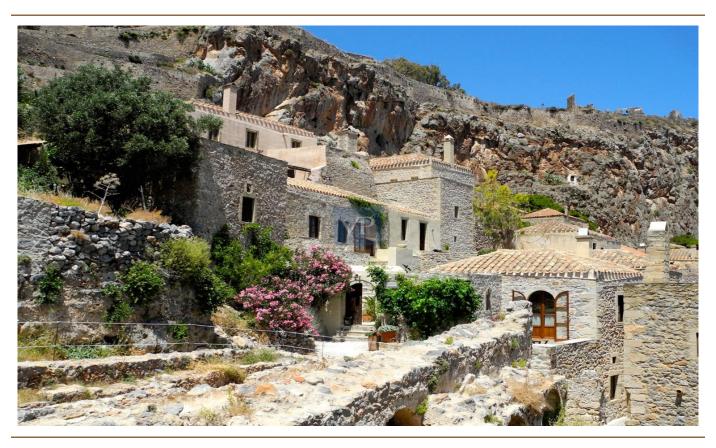

### ??? ????? ????????

VILLA LITHINA – THE FULL EXPERIENCE A mediterranean fairytale awaits within the walls of the historic Monemvasia Castle. The property consists of three residences; the Villa plus two separate residences, totaling 381 m2 plus a shared courtyard (40 m2). Each residence offers the possibility of distinct dwellings that can be a private residence or a viable business. THE VILLA - MAIN HOUSE The courtyard leads to the main section of the property, measuring 205 m2 with two distinct entrances. Key features: Upper floor spacious living area with high ceilings, wooden framework and polished floors Fireplace Contemporary kitchen Large terrace with panoramic view of the castle citadel and surrounding sea Small indoor bridge on lower level Comfortable bedroom and renovated bathroom. The annexed double guest room featuring a stone arch divides the room in two (a sitting area on one side and a bedroom on the other) plus private bathroom Spacious bathroom with bathtub Terrace offering sea and castle views THE APARTMENT A 59 m2, lower level apartment opens into a hall which leads to a small living area with kitchenette. An arch way separates the two bedrooms (one double bedroom and one single bedroom) and a one shower bathroom. This apartment can be inter-connected to the annexed larger guest room situated above, offering a larger living area with an extra double bedroom with private bathroom. THE LITTLE HOUSE Consisting of 2 levels (116 m2), upon entry a dining area leads to a living room with traditional wooden ceiling framework, rich dark wooden floors and fireplace. Double-paneled doors lead to a terrace with views to the majestic cliff and Myrtoan Sea. A few steps down leads to the fully equipped kitchen. The lower level includes two bedrooms: one built into a stone vaulted room, the other being on two levels: a mezzanine with a double bed and a large bathroom. An independent common cellar for utilities plus storage of 20 m2 completes the property.